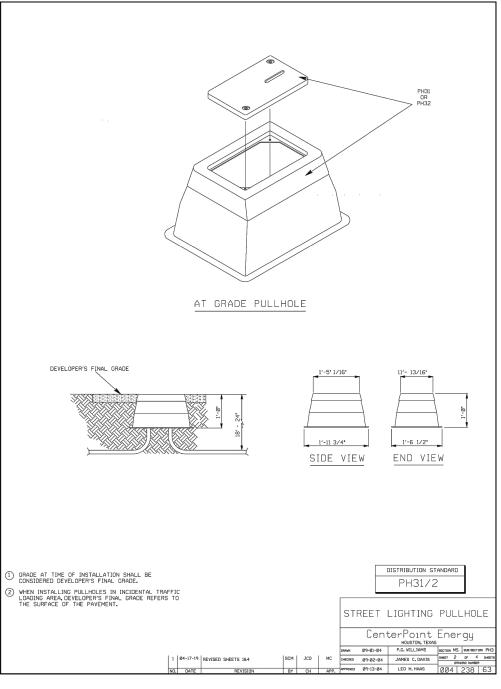

| UNDERGROUND ELECTRIC LINE                                                                       |
| —— OE ——                 |          | OVERHEAD ELECTRIC LINE                                                                          |
| —— UT ——                 |          | UNDERGROUND TELEPHONE LINE                                                                      |
|                          | EC -     | ELECTRIC CONDUIT WATER LINE BORE CURB CONCRETE SIDEWALK                                         |
|                          |          | LIMITS OF CONSTRUCTION                                                                          |
| 1711                     |          | TREE                                                                                            |













NOTICE: FOR YOUR SAFETY, YOU ARE REQUIRED BY TEXAS LAW TO CALL 811 AT LEAST 48 HOURS BEFORE YOU DIG SO THAT UNDERGROUND LINES CAN BE MARKED. THIS SIGNATURE DOES NOT FULFULL YOUR OBLIGATION TO CALL 811. VERIFICATION OF PRIVATE UTILITY LINES

CONG( CENTERPOINT ENERGY NATURAL GAS UTILITIES SHOWN. (GAS SERVICE LINES ARE NOT SHOWN). THIS SIGNATURE NOT TO BE USED FOR CONFLICT VERIFICATION. SIGNATURE VALID FOR SIX MONTHS.

CENTERPOINT ENERGY/UNDERGROUND ELECTRICAL FACILITIES VERIFICATION ONLY (THIS SIGNATURE VERIFIES EXISTING UNDERGROUND FACILITIES -NOT TO BE USED FOR CONFLICT VERIFICATION.) SIGNATURE VALID FOR SIX MONTHS.

APPROVED FOR AT&T TEXAS/SWBT UNDERGROUND CONDUIT FACILITIES ONLY. SIGNATURE VALID FOR ONE YEAR.

CONTACT CENTERPOINT ENERGY AT 713-207-2222 TO ARRANGE FOR LINES TO B