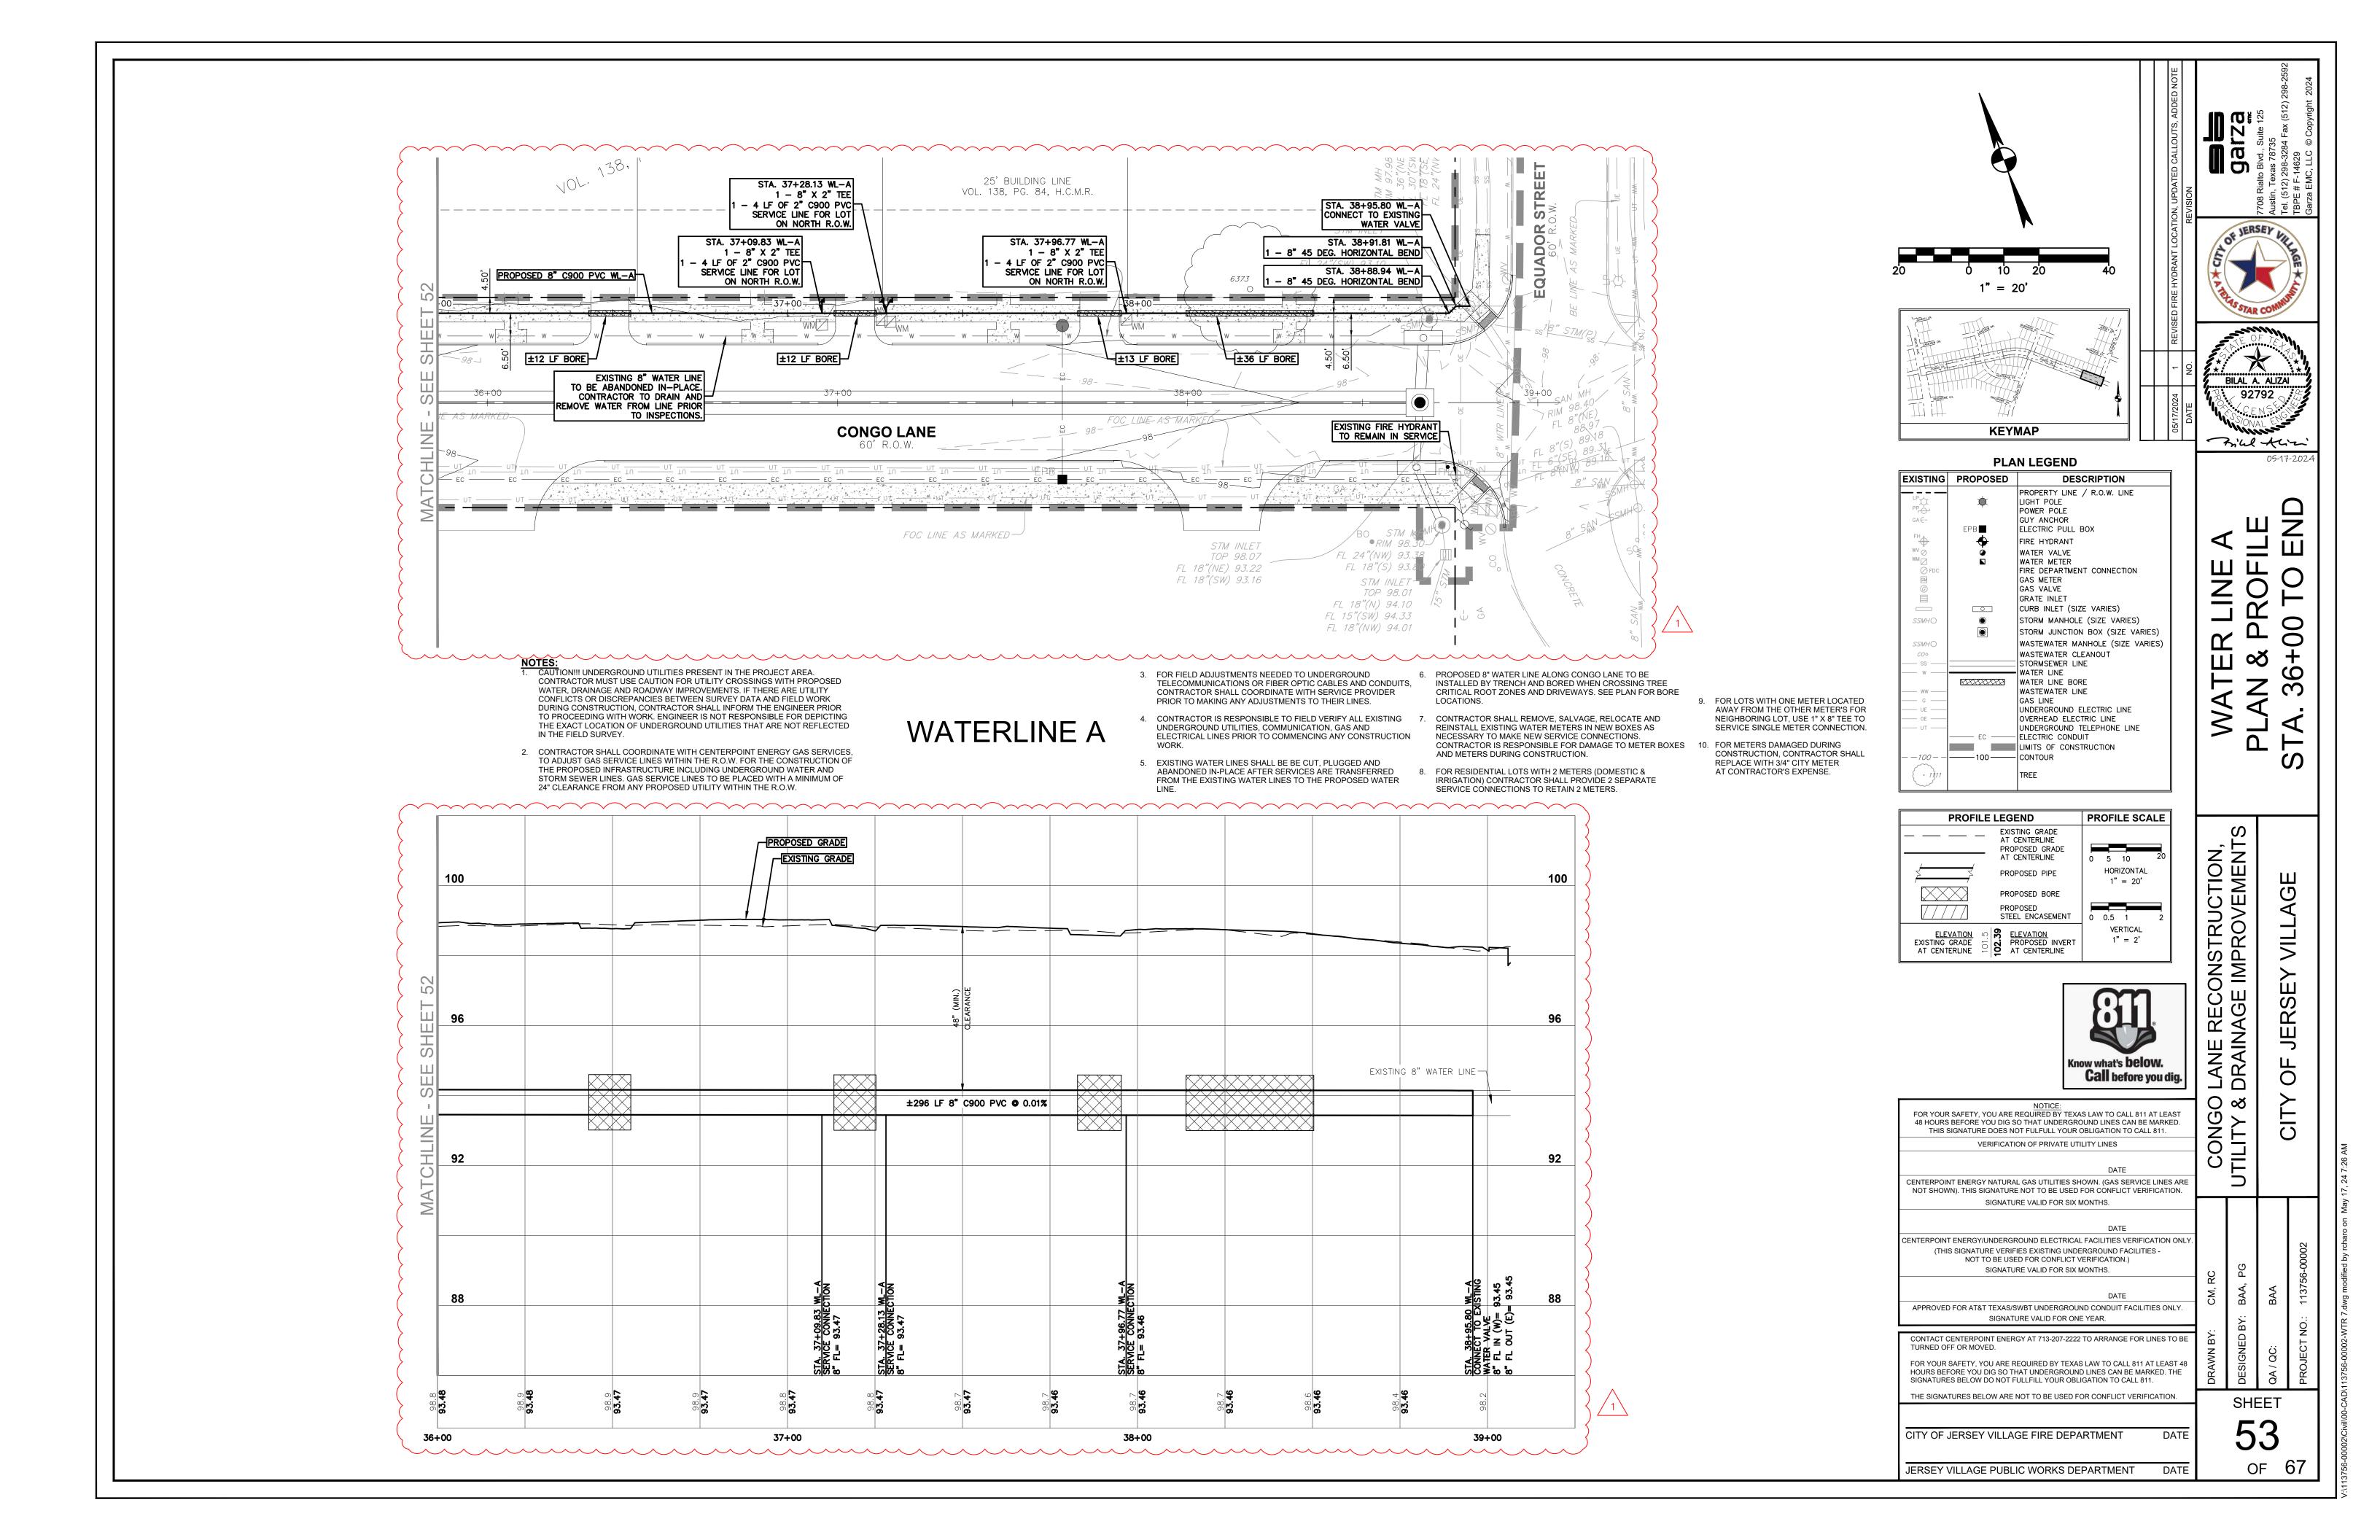

## **PLAN LEGEND**

| EXISTING                 | PROPOSED | DESCRIPTION                                                                                     |
|--------------------------|----------|-------------------------------------------------------------------------------------------------|
| LP C                     | *        | PROPERTY LINE / R.O.W. LINE<br>LIGHT POLE<br>POWER POLE<br>DOWN GUY                             |
| <i>TB</i>                |          | TELEPHONE BOX                                                                                   |
| FO d<br>UCSd<br>BO<br>SO | ЕРВ■     | TELEPHONE VAULT FIBER OPTIC SIGN UNDERGROUND CABLE SIGN BOLLARD STUB OUT ELECTRIC PULL BOX SIGN |
| FH                       | <u>~</u> | FIRE HYDRANT                                                                                    |
| WV O WM O FDC            |          | WATER VALVE WATER METER FIRE DEPARTMENT CONNECTION GAS METER GAS VALVE GRATE INLET              |
|                          |          | CURB INLET (SIZE VARIES)                                                                        |
| SSMHO                    | •        | STORM MANHOLE (SIZE VARIES)                                                                     |
|                          |          | STORM JUNCTION BOX (SIZE VARIES)                                                                |
| SSMHO                    |          | WASTEWATER MANHOLE (SIZE VARIES)                                                                |
| CO°                      |          | WASTEWATER CLEANOUT                                                                             |
| —— ss ——                 |          | STORMSEWER LINE                                                                                 |
| w                        |          | WATER LINE                                                                                      |
| —— WW ———                |          | WASTEWATER LINE GAS LINE                                                                        |
| UE                       |          | UNDERGROUND ELECTRIC LINE                                                                       |
| —— OE ——                 |          | OVERHEAD ELECTRIC LINE                                                                          |
| —— UT ——                 |          | UNDERGROUND TELEPHONE LINE                                                                      |
|                          | EC -     | ELECTRIC CONDUIT WATER LINE BORE CURB CONCRETE SIDEWALK                                         |
|                          |          | LIMITS OF CONSTRUCTION                                                                          |
| 1711                     |          | TREE                                                                                            |