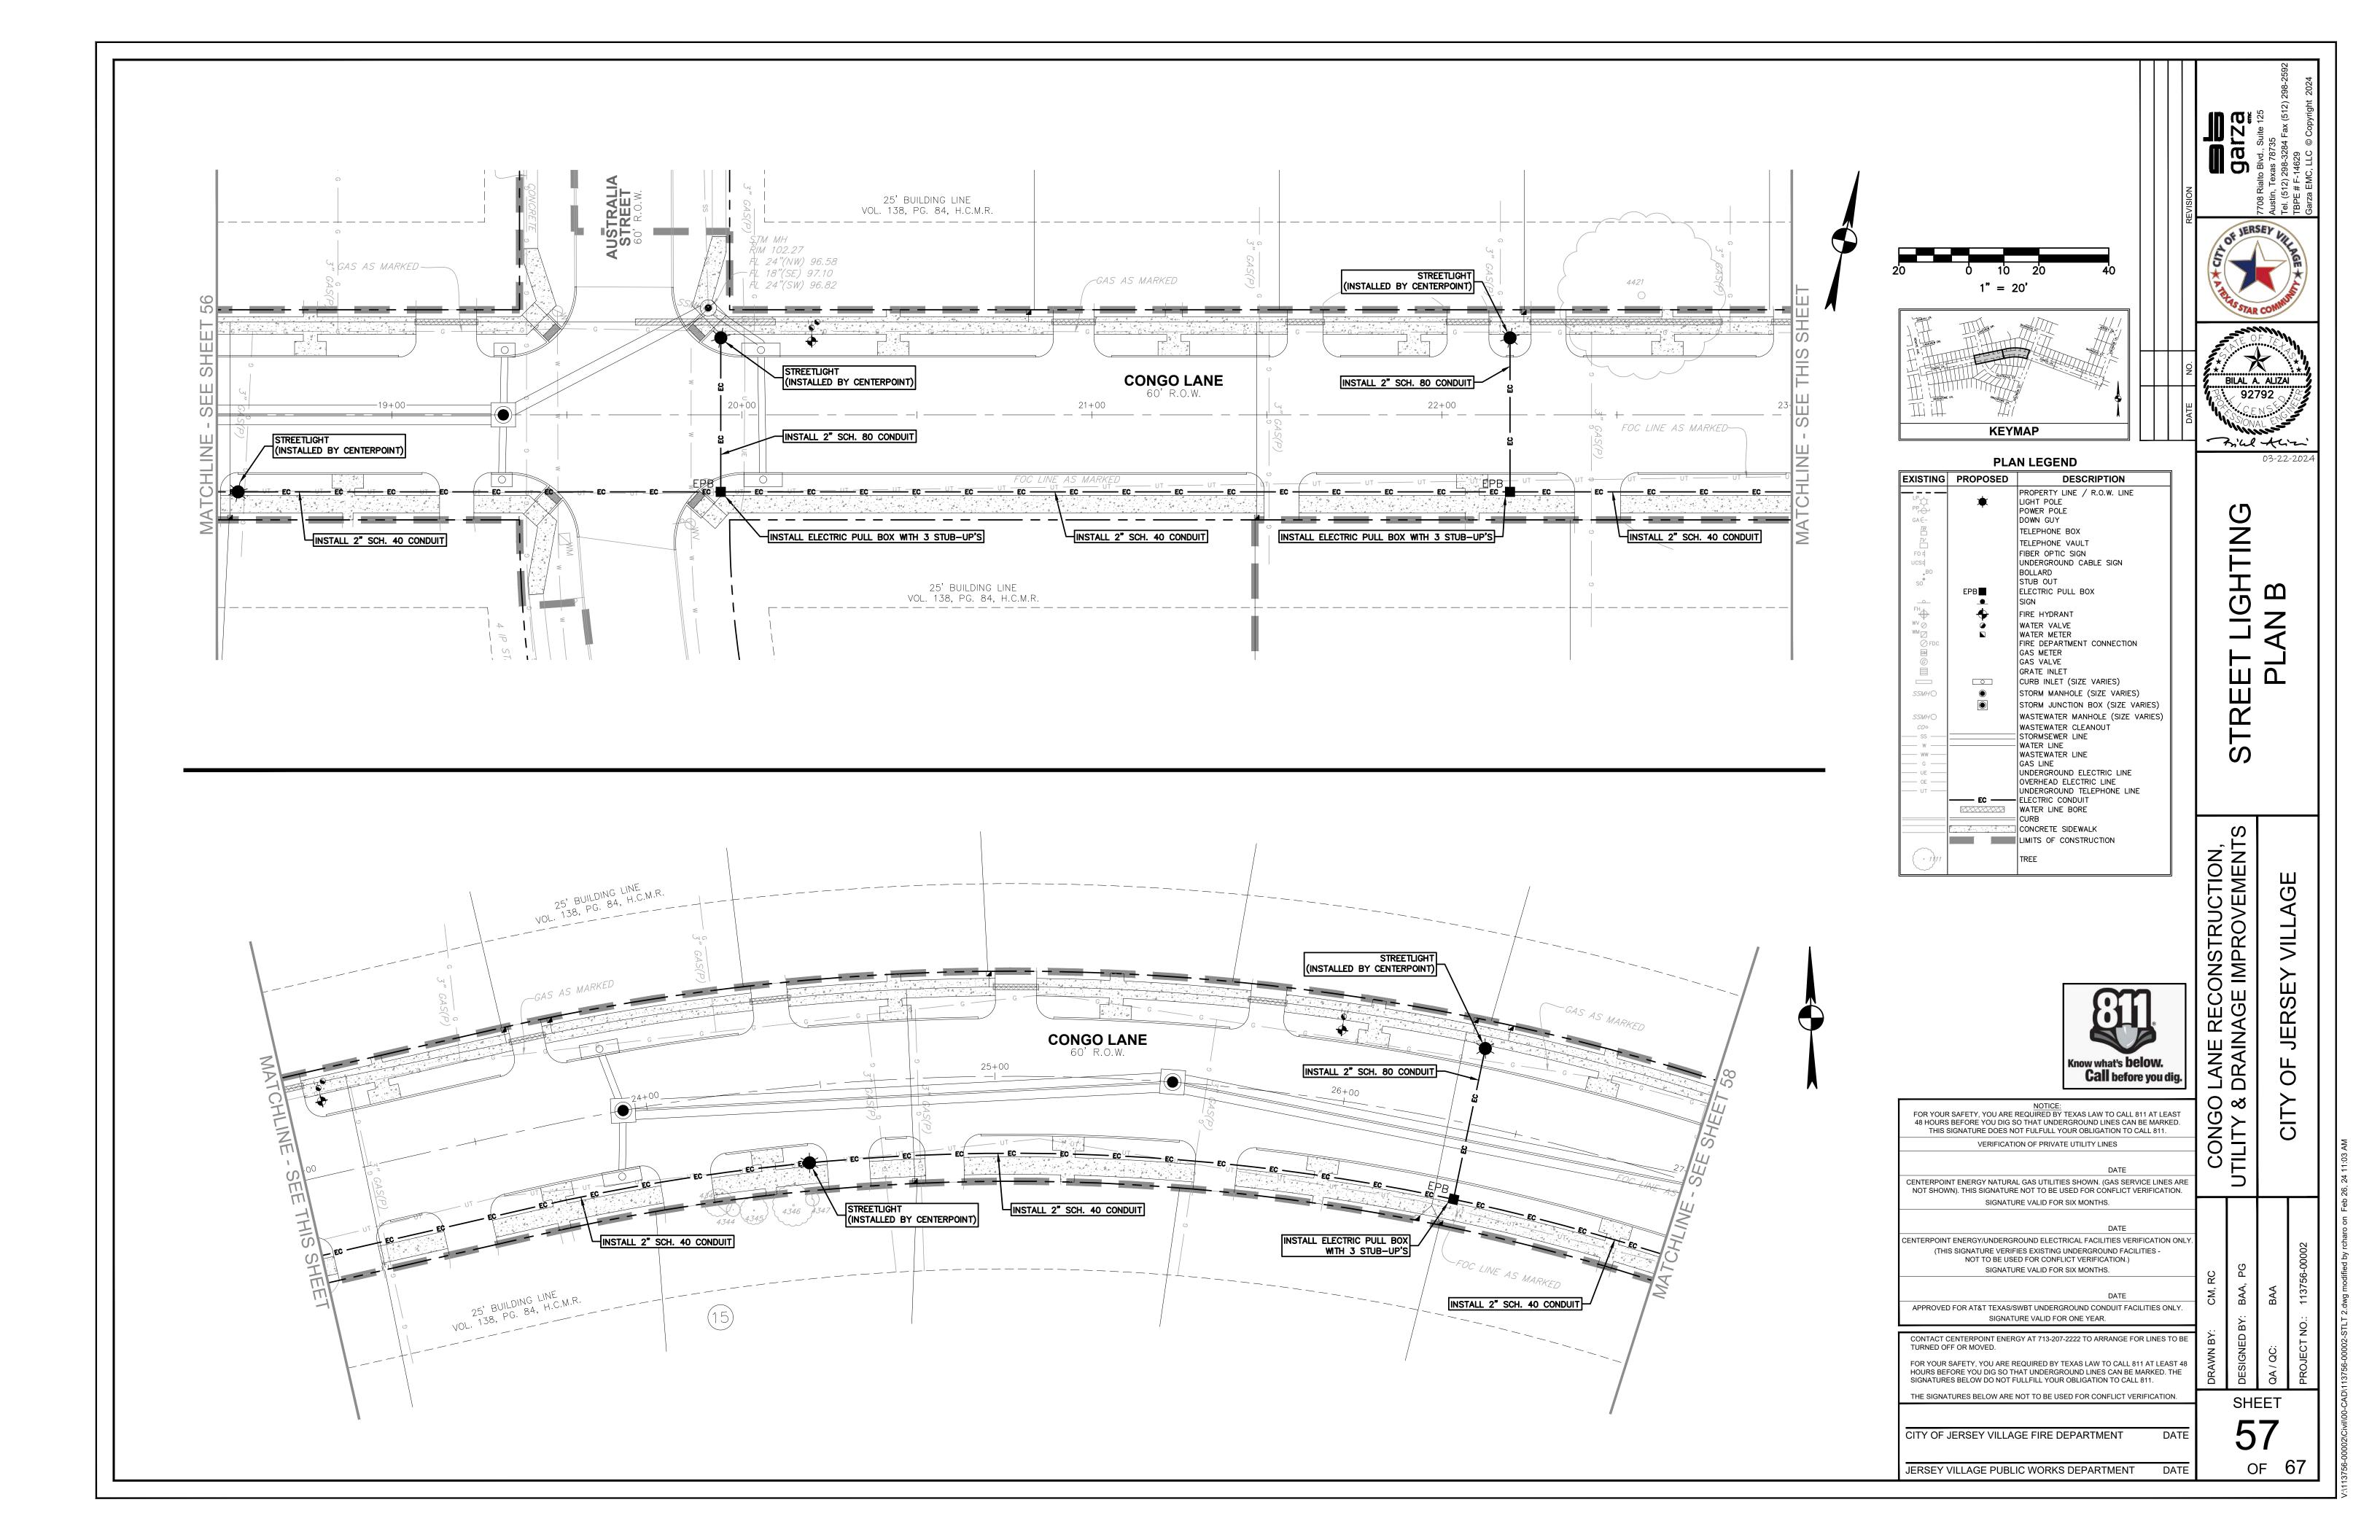

## **PLAN LEGEND**

| EXISTING                 | PROPOSED | DESCRIPTION                                                                                     |
|--------------------------|----------|-------------------------------------------------------------------------------------------------|
| LP C                     | *        | PROPERTY LINE / R.O.W. LINE<br>LIGHT POLE<br>POWER POLE<br>DOWN GUY                             |
| <i>TB</i>                |          | TELEPHONE BOX                                                                                   |
| FO d<br>UCSd<br>BO<br>SO | ЕРВ■     | TELEPHONE VAULT FIBER OPTIC SIGN UNDERGROUND CABLE SIGN BOLLARD STUB OUT ELECTRIC PULL BOX SIGN |
| FH                       | <u>~</u> | FIRE HYDRANT                                                                                    |
| WV O WM O FDC            |          | WATER VALVE WATER METER FIRE DEPARTMENT CONNECTION GAS METER GAS VALVE GRATE INLET              |
|                          |          | CURB INLET (SIZE VARIES)                                                                        |
| SSMHO                    | •        | STORM MANHOLE (SIZE VARIES)                                                                     |
|                          |          | STORM JUNCTION BOX (SIZE VARIES)                                                                |
| SSMHO                    |          | WASTEWATER MANHOLE (SIZE VARIES)                                                                |
| CO°                      |          | WASTEWATER CLEANOUT                                                                             |
| —— ss ——                 |          | STORMSEWER LINE                                                                                 |
| w                        |          | WATER LINE                                                                                      |
| —— WW ———                |          | WASTEWATER LINE GAS LINE                                                                        |
| UE                       |          | UNDERGROUND ELECTRIC LINE                                                                       |
| —— OE ——                 |          | OVERHEAD ELECTRIC LINE                                                                          |
| —— UT ——                 |          | UNDERGROUND TELEPHONE LINE                                                                      |
|                          | EC -     | ELECTRIC CONDUIT WATER LINE BORE CURB CONCRETE SIDEWALK                                         |
|                          |          | LIMITS OF CONSTRUCTION                                                                          |
| 1711                     |          | TREE                                                                                            |

NOTICE: FOR YOUR SAFETY, YOU ARE REQUIRED BY TEXAS LAW TO CALL 811 AT LEAST 48 HOURS BEFORE YOU DIG SO THAT UNDERGROUND LINES CAN BE MARKED. THIS SIGNATURE DOES NOT FULFULL YOUR OBLIGATION TO CALL 811. VERIFICATION OF PRIVATE UTILITY LINES

CONG( CENTERPOINT ENERGY NATURAL GAS UTILITIES SHOWN. (GAS SERVICE LINES ARE NOT SHOWN). THIS SIGNATURE NOT TO BE USED FOR CONFLICT VERIFICATION. SIGNATURE VALID FOR SIX MONTHS.

CENTERPOINT ENERGY/UNDERGROUND ELECTRICAL FACILITIES VERIFICATION ONLY (THIS SIGNATURE VERIFIES EXISTING UNDERGROUND FACILITIES -NOT TO BE USED FOR CONFLICT VERIFICATION.) SIGNATURE VALID FOR SIX MONTHS.

APPROVED FOR AT&T TEXAS/SWBT UNDERGROUND CONDUIT FACILITIES ONLY. SIGNATURE VALID FOR ONE YEAR.

CONTACT CENTERPOINT ENERGY AT 713-207-2222 TO ARRANGE FOR LINES TO BE TURNED OFF OR MOVED. FOR YOUR SAFETY, YOU ARE REQUIRED BY TEXAS LAW TO CALL 811 AT LEAST 48

HOURS BEFORE YOU DIG SO THAT UNDERGROUND LINES CAN BE MARKED. THE SIGNATURES BELOW DO NOT FULLFILL YOUR OBLIGATION TO CALL 811. THE SIGNATURES BELOW ARE NOT TO BE USED FOR CONFLICT VERIFICATION.

DATE CITY OF JERSEY VILLAGE FIRE DEPARTMENT

DATE JERSEY VILLAGE PUBLIC WORKS DEPARTMENT

SHEET

OF 67

H H

ON, ENTS

LANE RECONSTRUCTION DRAINAGE IMPROVEM

AGE

NILL,