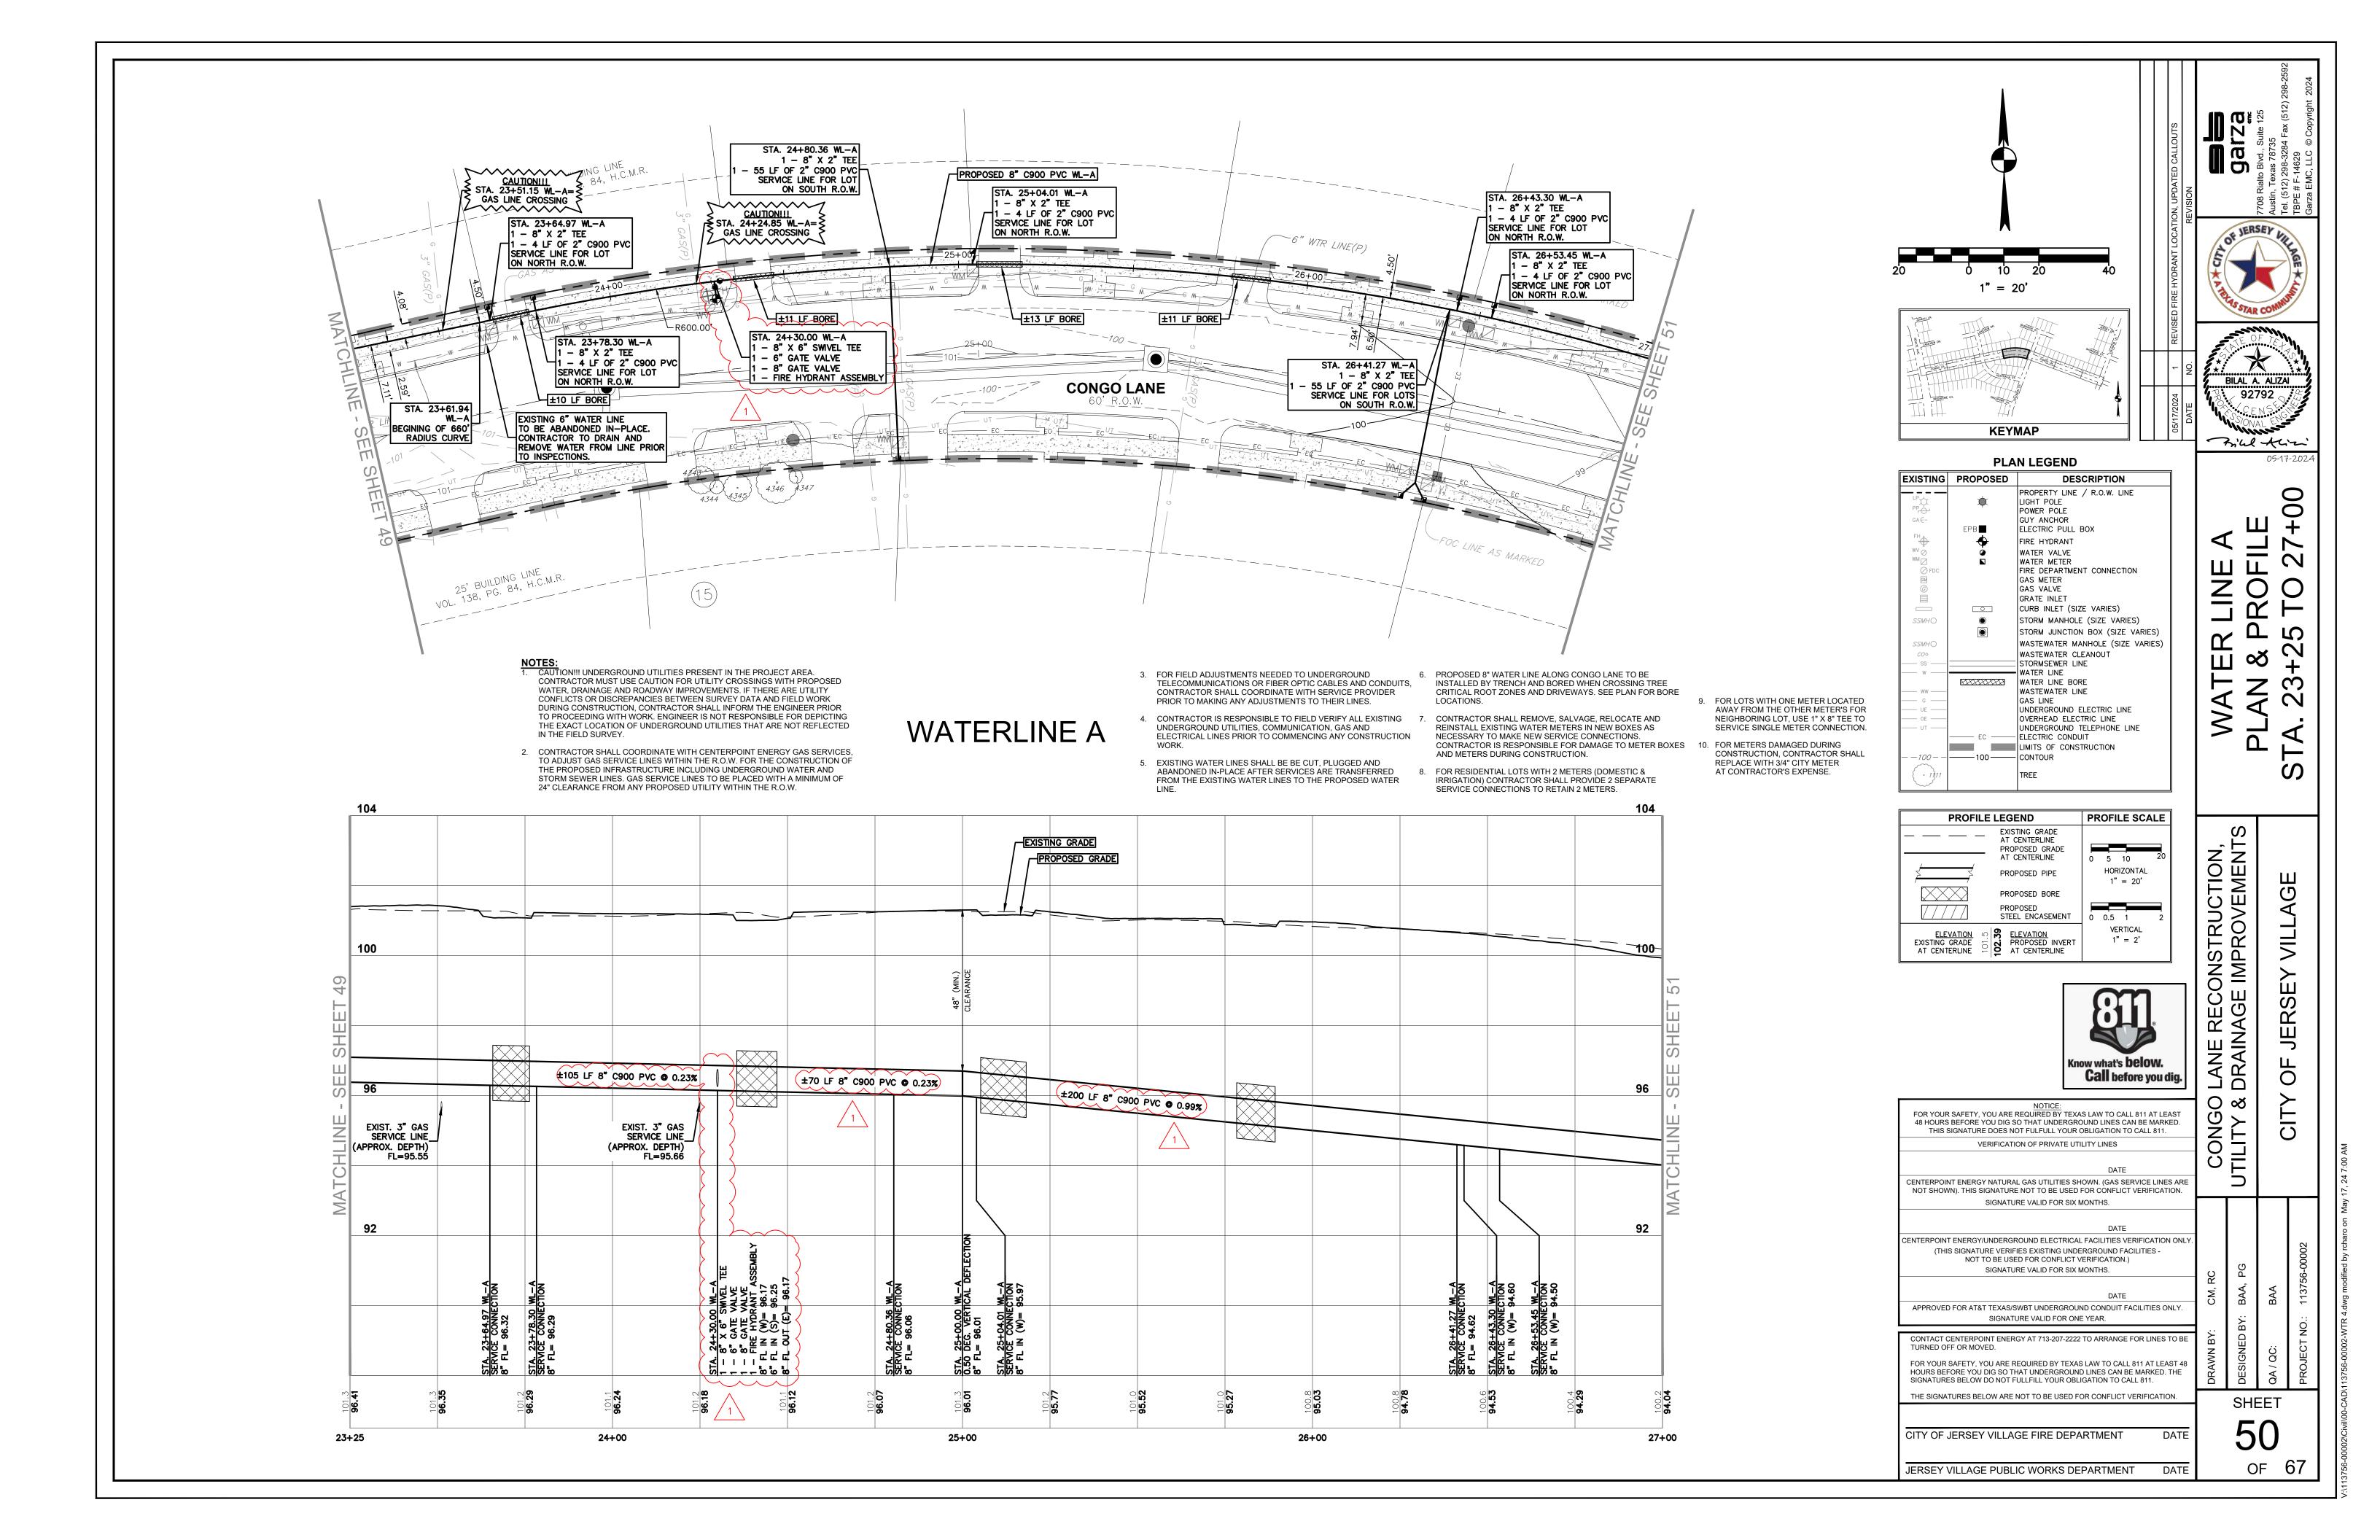

## **PLAN LEGEND**

| EXISTING                 | PROPOSED | DESCRIPTION                                                                                     |
|--------------------------|----------|-------------------------------------------------------------------------------------------------|
| LP C                     | *        | PROPERTY LINE / R.O.W. LINE<br>LIGHT POLE<br>POWER POLE<br>DOWN GUY                             |
| <i>TB</i>                |          | TELEPHONE BOX                                                                                   |
| FO d<br>UCSd<br>BO<br>SO | ЕРВ■     | TELEPHONE VAULT FIBER OPTIC SIGN UNDERGROUND CABLE SIGN BOLLARD STUB OUT ELECTRIC PULL BOX SIGN |
| FH                       | <u>~</u> | FIRE HYDRANT                                                                                    |
| WV O WM O FDC            |          | WATER VALVE WATER METER FIRE DEPARTMENT CONNECTION GAS METER GAS VALVE GRATE INLET              |
|                          |          | CURB INLET (SIZE VARIES)                                                                        |
| SSMHO                    | •        | STORM MANHOLE (SIZE VARIES)                                                                     |
|                          |          | STORM JUNCTION BOX (SIZE VARIES)                                                                |
| SSMHO                    |          | WASTEWATER MANHOLE (SIZE VARIES)                                                                |
| CO°                      |          | WASTEWATER CLEANOUT                                                                             |
| —— ss ——                 |          | STORMSEWER LINE                                                                                 |
| w                        |          | WATER LINE                                                                                      |
| —— WW ———                |          | WASTEWATER LINE GAS LINE                                                                        |
| UE                       |          | UNDERGROUND ELECTRIC LINE                                                                       |
| —— OE ——                 |          | OVERHEAD ELECTRIC LINE                                                                          |
| —— UT ——                 |          | UNDERGROUND TELEPHONE LINE                                                                      |
|                          | EC -     | ELECTRIC CONDUIT WATER LINE BORE CURB CONCRETE SIDEWALK                                         |
|                          |          | LIMITS OF CONSTRUCTION                                                                          |
| 1711                     |          | TREE                                                                                            |