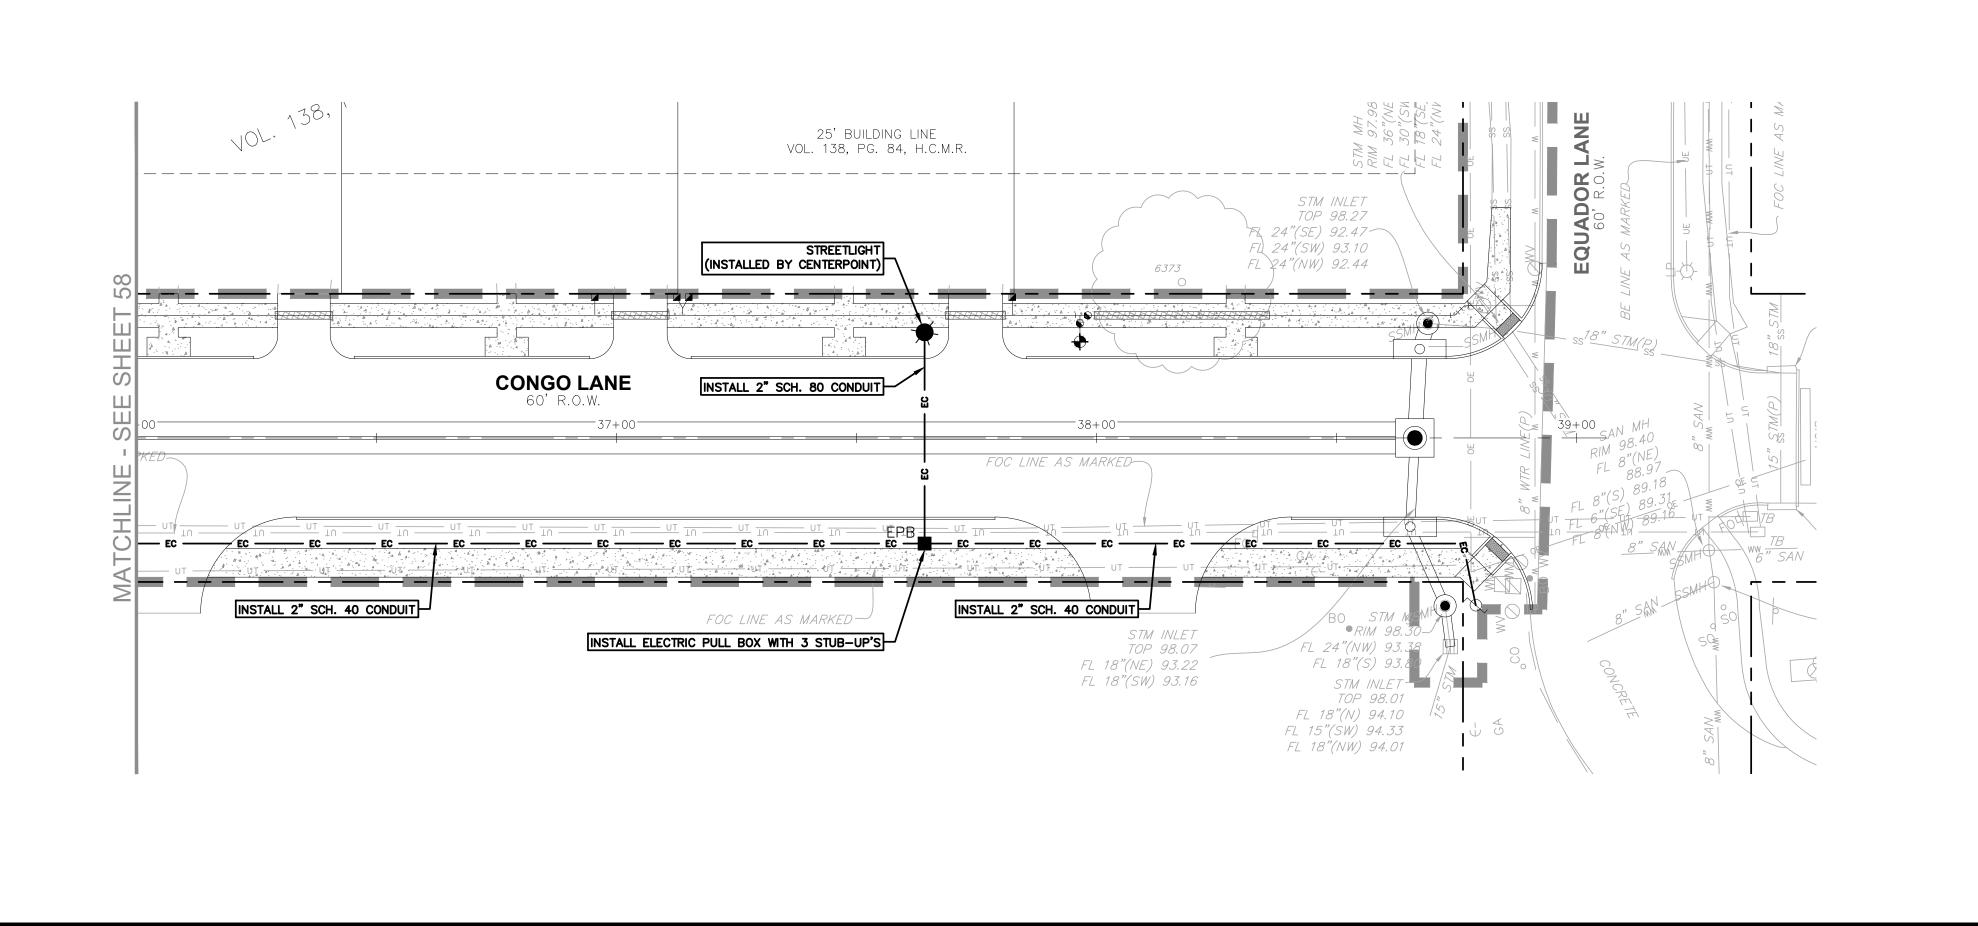

## **PLAN LEGEND**

| EXISTING                 | PROPOSED | DESCRIPTION                                                                                     |
|--------------------------|----------|-------------------------------------------------------------------------------------------------|
| LP C                     | *        | PROPERTY LINE / R.O.W. LINE<br>LIGHT POLE<br>POWER POLE<br>DOWN GUY                             |
| <i>TB</i>                |          | TELEPHONE BOX                                                                                   |
| FO d<br>UCSd<br>BO<br>SO | ЕРВ■     | TELEPHONE VAULT FIBER OPTIC SIGN UNDERGROUND CABLE SIGN BOLLARD STUB OUT ELECTRIC PULL BOX SIGN |
| FH                       | <u>~</u> | FIRE HYDRANT                                                                                    |
| WV O WM O FDC            |          | WATER VALVE WATER METER FIRE DEPARTMENT CONNECTION GAS METER GAS VALVE GRATE INLET              |
|                          |          | CURB INLET (SIZE VARIES)                                                                        |
| SSMHO                    | •        | STORM MANHOLE (SIZE VARIES)                                                                     |
|                          |          | STORM JUNCTION BOX (SIZE VARIES)                                                                |
| SSMHO                    |          | WASTEWATER MANHOLE (SIZE VARIES)                                                                |
| CO°                      |          | WASTEWATER CLEANOUT                                                                             |
| —— ss ——                 |          | STORMSEWER LINE                                                                                 |
| w                        |          | WATER LINE                                                                                      |
| —— WW ———                |          | WASTEWATER LINE GAS LINE                                                                        |
| UE                       |          | UNDERGROUND ELECTRIC LINE                                                                       |
| —— OE ——                 |          | OVERHEAD ELECTRIC LINE                                                                          |
| —— UT ——                 |          | UNDERGROUND TELEPHONE LINE                                                                      |
|                          | EC -     | ELECTRIC CONDUIT WATER LINE BORE CURB CONCRETE SIDEWALK                                         |
|                          |          | LIMITS OF CONSTRUCTION                                                                          |
| 1711                     |          | TREE                                                                                            |