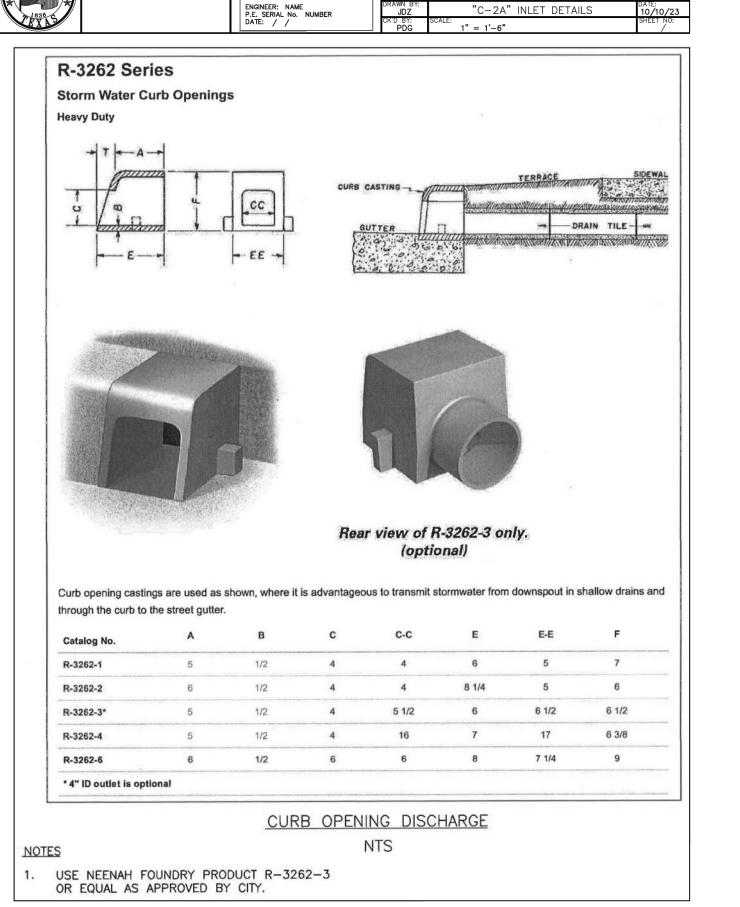

DRAWN BY: CM, RC

DESIGNED BY: BAA, PG

A QA / QC: BAA

PROJECT NO.: 113756-00002

OF 67

JERSEY

\*

BILAL A. ALIZAI

, 92792 <sub><</sub>

mill Alin

C

O N

LANE RECONSTRUCTION DRAINAGE IMPROVEM

CONGO I

VILLAGE

JERSEY

ОЕ





































PROPOSED WATER SERVICES LEADING FROM WATER MAIN TO LOTS.

WATER LINE ABANDONMENT DETAIL

(NOT TO SCALE)



Know what's **below.** Call before you dig.

OF 67

AGE

NILL,

JERSE

 $\overline{\mathsf{O}}$ 

**○** ∞

BILAL A. ALIZAI

× 92792 ¿

mill Alia



of 67











## **PLAN LEGEND**

| EXISTING                 | PROPOSED | DESCRIPTION                                                                                     |
|--------------------------|----------|--------------------------------------------------------------