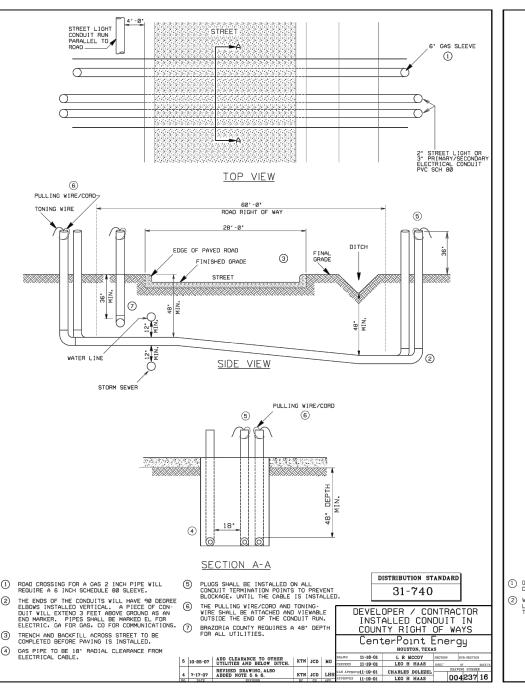

| UNDERGROUND ELECTRIC LINE                                                                       |
| —— OE ——                 |          | OVERHEAD ELECTRIC LINE                                                                          |
| —— UT ——                 |          | UNDERGROUND TELEPHONE LINE                                                                      |
|                          | EC -     | ELECTRIC CONDUIT WATER LINE BORE CURB CONCRETE SIDEWALK                                         |
|                          |          | LIMITS OF CONSTRUCTION                                                                          |
| 1711                     |          | TREE                                                                                            |













NOTICE: FOR YOUR SAFETY, YOU ARE REQUIRED BY TEXAS LAW TO CALL 811 AT LEAST 48 HOURS BEFORE YOU DIG SO THAT UNDERGROUND LINES CAN BE MARKED. THIS SIGNATURE DOES NOT FULFULL YOUR OBLIGATION TO CALL 811. VERIFICATION OF PRIVATE UTILITY LINES

CONG( CENTERPOINT ENERGY NATURAL GAS UTILITIES SHOWN. (GAS SERVICE LINES ARE NOT SHOWN). THIS SIGNATURE NOT TO BE USED FOR CONFLICT VERIFICATION. SIGNATURE VALID FOR SIX MONTHS.

CENTERPOINT ENERGY/UNDERGROUND ELECTRICAL FACILITIES VERIFICATION ONLY (THIS SIGNATURE VERIFIES EXISTING UNDERGROUND FACILITIES -NOT TO BE USED FOR CONFLICT VERIFICATION.) SIGNATURE VALID FOR SIX MONTHS.

APPROVED FOR AT&T TEXAS/SWBT UNDERGROUND CONDUIT FACILITIES ONLY. SIGNATURE VALID FOR ONE YEAR.

CONTACT CENTERPOINT ENERGY AT 713-207-2222 TO ARRANGE FOR LINES TO