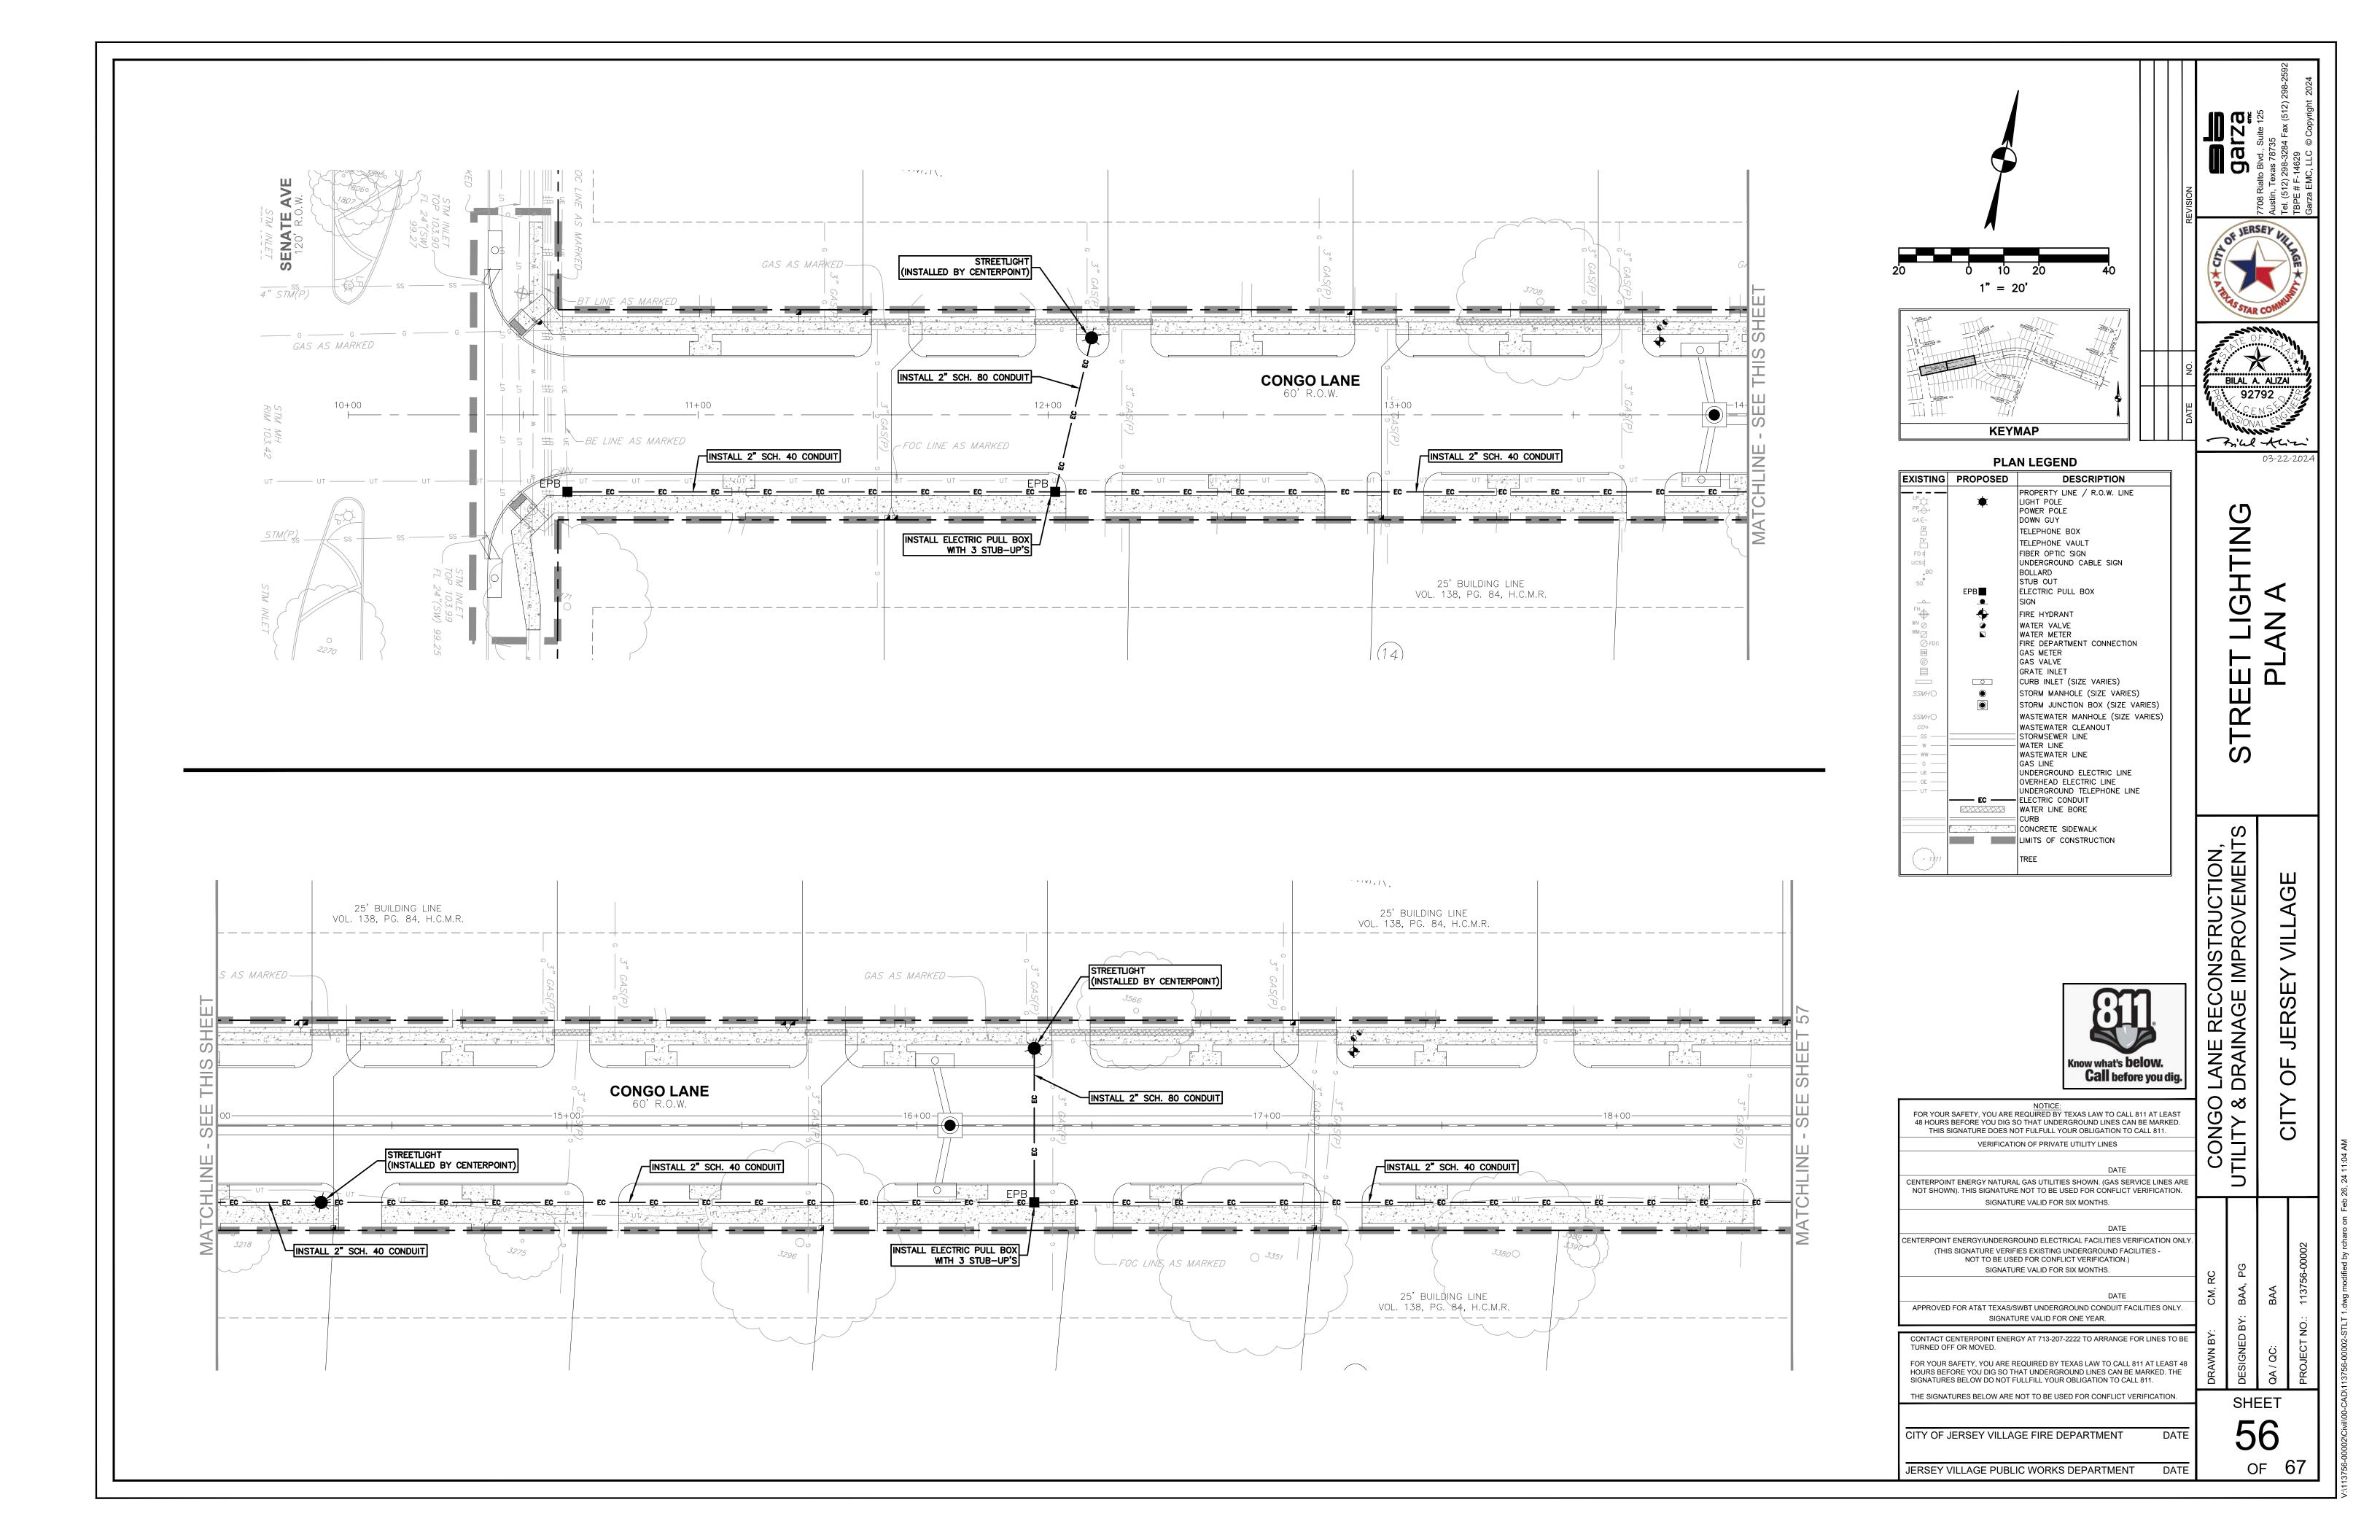

## **PLAN LEGEND**

| EXISTING                 | PROPOSED | DESCRIPTION                                                                                     |
|--------------------------|----------|-------------------------------------------------------------------------------------------------|
| LP C                     | *        | PROPERTY LINE / R.O.W. LINE<br>LIGHT POLE<br>POWER POLE<br>DOWN GUY                             |
| <i>TB</i>                |          | TELEPHONE BOX                                                                                   |
| FO d<br>UCSd<br>BO<br>SO | ЕРВ■     | TELEPHONE VAULT FIBER OPTIC SIGN UNDERGROUND CABLE SIGN BOLLARD STUB OUT ELECTRIC PULL BOX SIGN |
| FH                       | <u>~</u> | FIRE HYDRANT                                                                                    |
| WV O WM O FDC            |          | WATER VALVE WATER METER FIRE DEPARTMENT CONNECTION GAS METER GAS VALVE GRATE INLET              |
|                          |          | CURB INLET (SIZE VARIES)                                                                        |
| SSMHO                    | •        | STORM MANHOLE (SIZE VARIES)                                                                     |
|                          |          | STORM JUNCTION BOX (SIZE VARIES)                                                                |
| SSMHO                    |          | WASTEWATER MANHOLE (SIZE VARIES)                                                                |
| CO°                      |          | WASTEWATER CLEANOUT                                                                             |
| —— ss ——                 |          | STORMSEWER LINE                                                                                 |
| w                        |          | WATER LINE                                                                                      |
| —— WW ———                |          | WASTEWATER LINE GAS LINE                                                                        |
| UE                       |          | UNDERGROUND ELECTRIC LINE                                                                       |
| —— OE ——                 |          | OVERHEAD ELECTRIC LINE                                                                          |
| —— UT ——                 |          | UNDERGROUND TELEPHONE LINE                                                                      |
|                          | EC -     | ELECTRIC CONDUIT WATER LINE BORE CURB CONCRETE SIDEWALK                                         |
|                          |          | LIMITS OF CONSTRUCTION                                                                          |
| 1711                     |          | TREE                                                                                            |

NOTICE: FOR YOUR SAFETY, YOU ARE REQUIRED BY TEXAS LAW TO CALL 811 AT LEAST 48 HOURS BEFORE YOU DIG SO THAT UNDERGROUND LINES CAN BE MARKED. THIS SIGNATURE DOES NOT FULFULL YOUR OBLIGATION TO CALL 811. VERIFICATION OF PRIVATE UTILITY LINES

CONG( CENTERPOINT ENERGY NATURAL GAS UTILITIES SHOWN. (GAS SERVICE LINES ARE NOT SHOWN). THIS SIGNATURE NOT TO BE USED FOR CONFLICT VERIFICATION. SIGNATURE VALID FOR SIX MONTHS.

CENTERPOINT ENERGY/UNDERGROUND ELECTRICAL FACILITIES VERIFICATION ONLY (THIS SIGNATURE VERIFIES EXISTING UNDERGROUND FACILITIES -NOT TO BE USED FOR CONFLICT VERIFICATION.) SIGNATURE VALID FOR SIX MONTHS.

APPROVED FOR AT&T TEXAS/SWBT UNDERGROUND CONDUIT FACILITIES ONLY. SIGNATURE VALID FOR ONE YEAR.

CONTACT CENTERPOINT ENERGY AT 713-207-2222 TO ARRANGE FOR LINES TO BE TURNED OFF OR MOVED. FOR YOUR SAFETY, YOU ARE REQUIRED BY TEXAS LAW TO CALL 811 AT LEAST 48

HOURS BEFORE YOU DIG SO THAT UNDERGROUND LINES CAN BE MARKED. THE SIGNATURES BELOW DO NOT FULLFILL YOUR OBLIGATION TO CALL 811. THE SIGNATURES BELOW ARE NOT TO BE USED FOR CONFLICT VERIFICATION.

DATE CITY OF JERSEY VILLAGE FIRE DEPARTMENT

DATE JERSEY VILLAGE PUBLIC WORKS DEPARTMENT

SHEET

OF 67

H H

ON, ENTS

LANE RECONSTRUCTION DRAINAGE IMPROVEM

AGE

NILL,