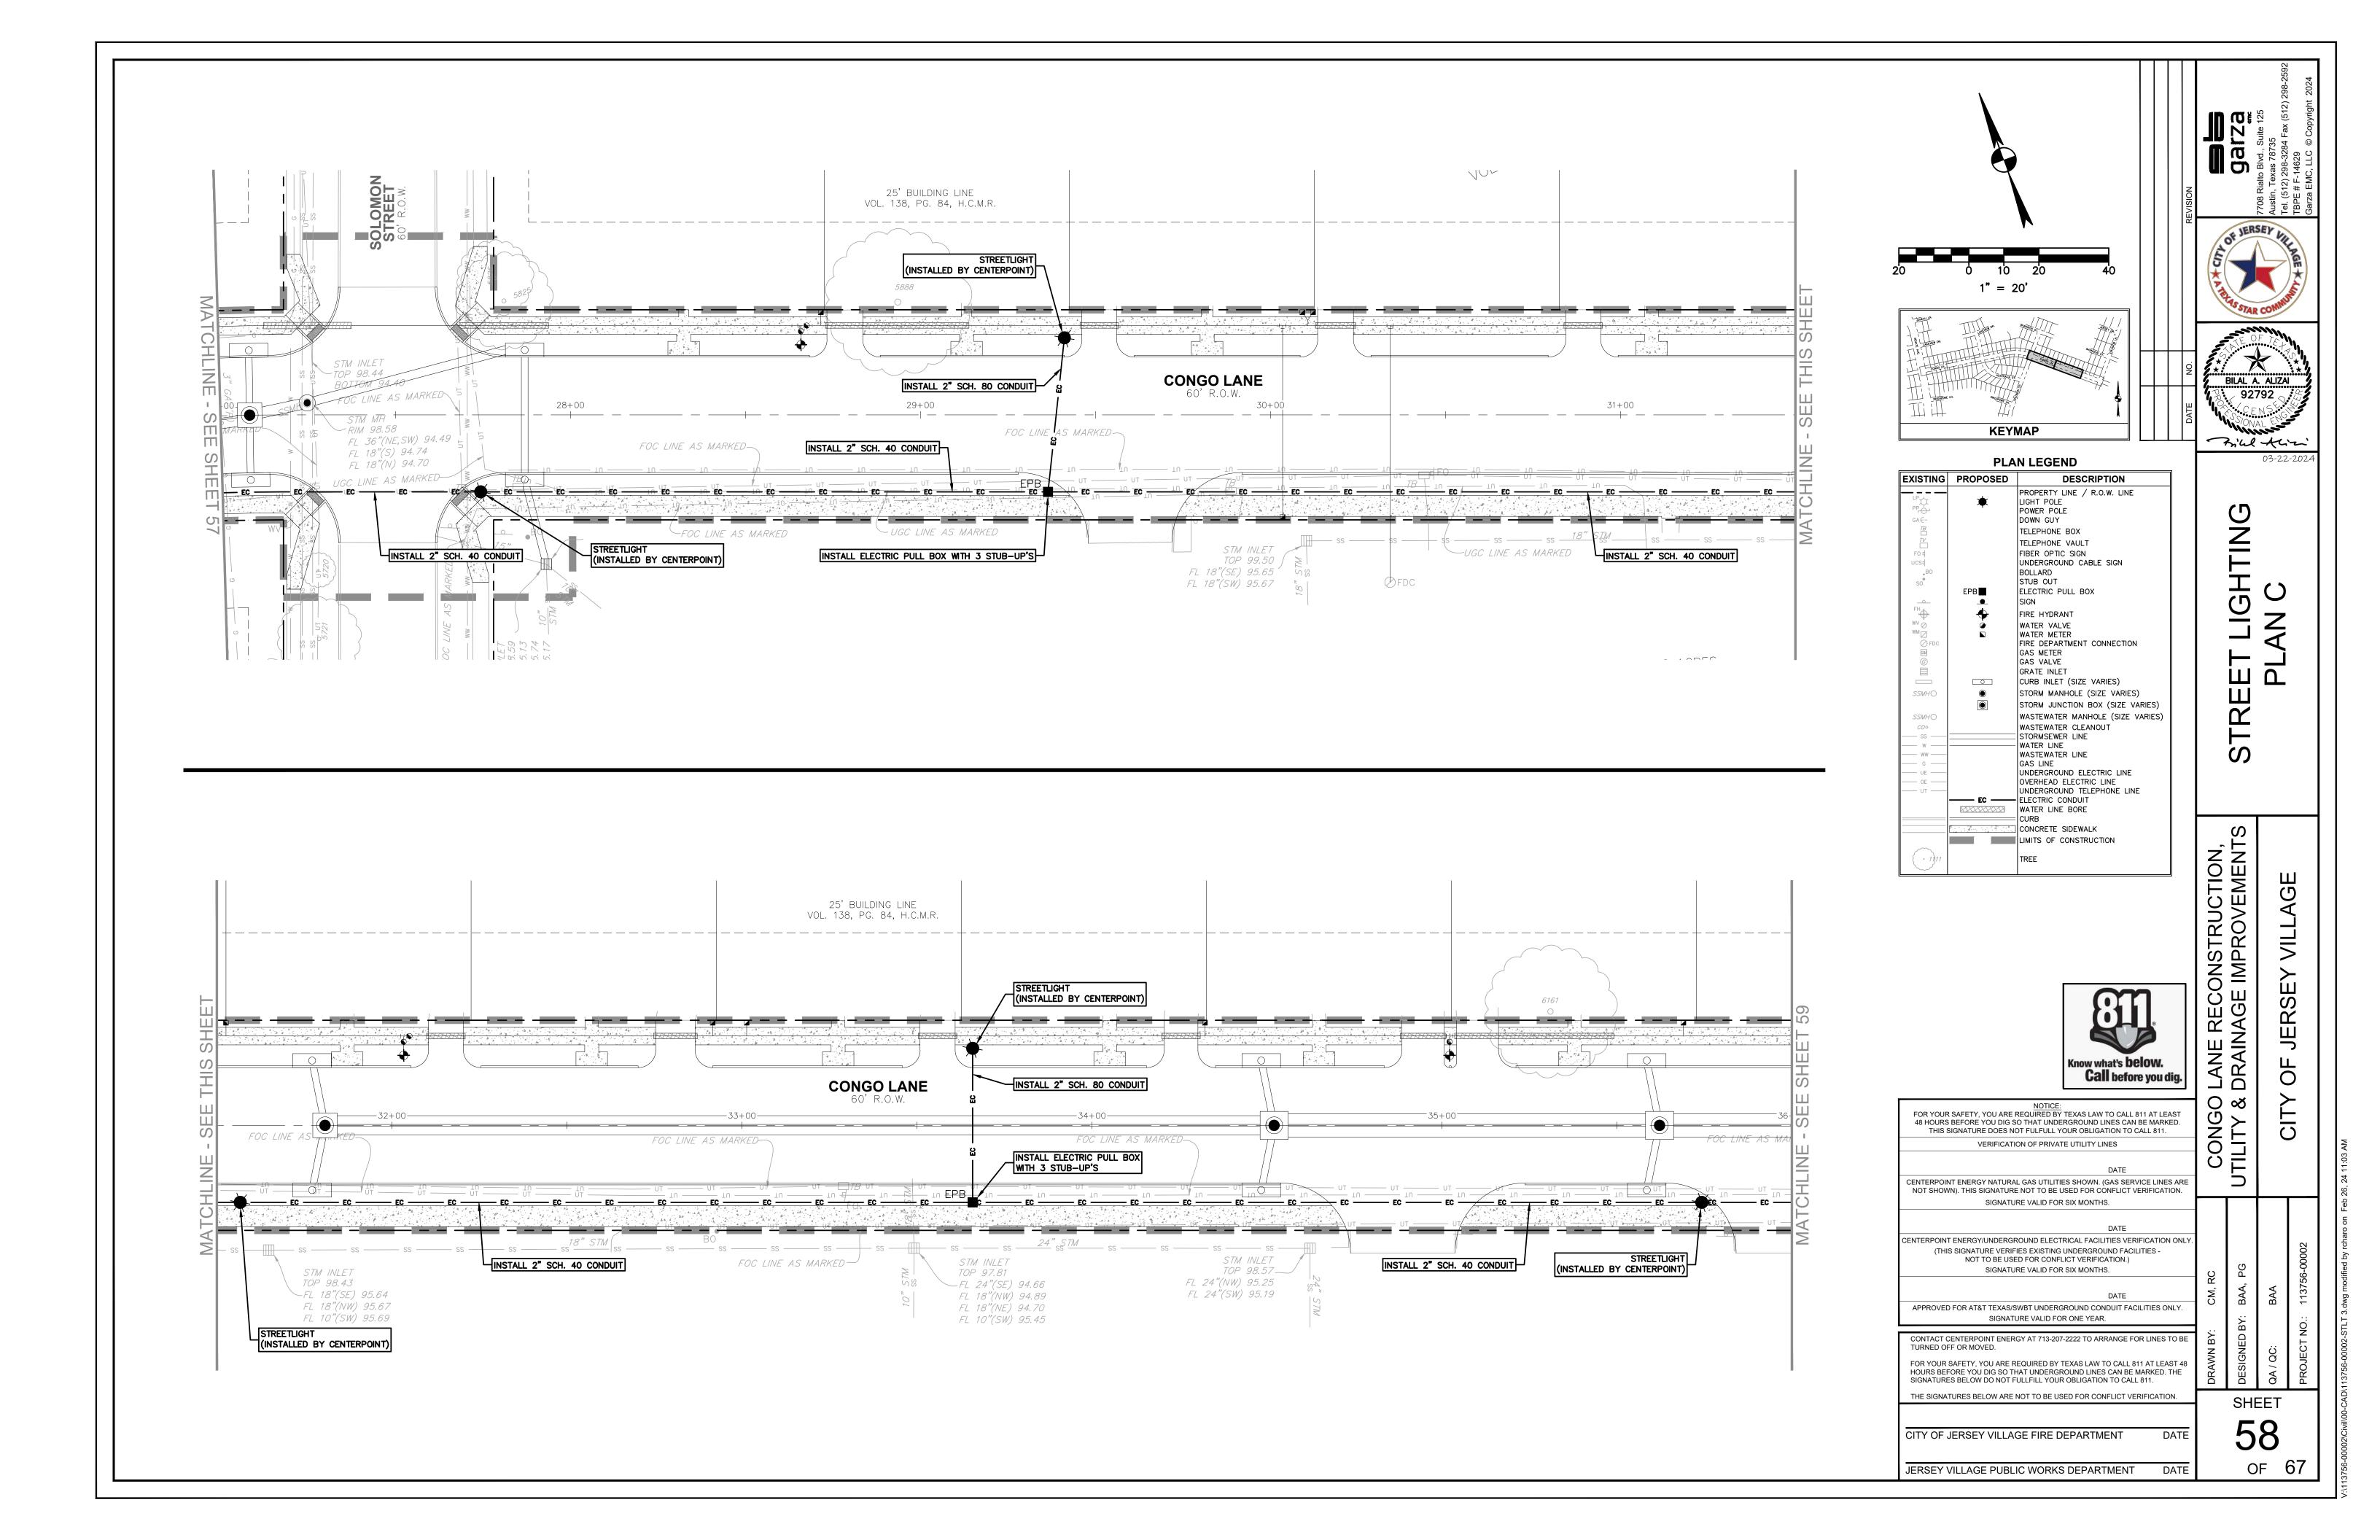

## **PLAN LEGEND**

| EXISTING                 | PROPOSED | DESCRIPTION                                                                                     |
|--------------------------|----------|-------------------------------------------------------------------------------------------------|
| LP C                     | *        | PROPERTY LINE / R.O.W. LINE<br>LIGHT POLE<br>POWER POLE<br>DOWN GUY                             |
| <i>TB</i>                |          | TELEPHONE BOX                                                                                   |
| FO d<br>UCSd<br>BO<br>SO | ЕРВ■     | TELEPHONE VAULT FIBER OPTIC SIGN UNDERGROUND CABLE SIGN BOLLARD STUB OUT ELECTRIC PULL BOX SIGN |
| FH                       | <u>~</u> | FIRE HYDRANT                                                                                    |
| WV O WM O FDC            |          | WATER VALVE WATER METER FIRE DEPARTMENT CONNECTION GAS METER GAS VALVE GRATE INLET              |
|                          |          | CURB INLET (SIZE VARIES)                                                                        |
| SSMHO                    | •        | STORM MANHOLE (SIZE VARIES)                                                                     |
|                          |          | STORM JUNCTION BOX (SIZE VARIES)                                                                |
| SSMHO                    |          | WASTEWATER MANHOLE (SIZE VARIES)                                                                |
| CO°                      |          | WASTEWATER CLEANOUT                                                                             |
| —— ss ——                 |          | STORMSEWER LINE                                                                                 |
| w                        |          | WATER LINE                                                                                      |
| —— WW ———                |          | WASTEWATER LINE GAS LINE                                                                        |
| UE                       |          | UNDERGROUND ELECTRIC LINE                                                                       |
| —— OE ——                 |          | OVERHEAD ELECTRIC LINE                                                                          |
| —— UT ——                 |          | UNDERGROUND TELEPHONE LINE                                                                      |
|                          | EC -     | ELECTRIC CONDUIT WATER LINE BORE CURB CONCRETE SIDEWALK                                         |
|                          |          | LIMITS OF CONSTRUCTION                                                                          |
| 1711                     |          | TREE                                                                                            |

NOTICE: FOR YOUR SAFETY, YOU ARE REQUIRED BY TEXAS LAW TO CALL 811 AT LEAST 48 HOURS BEFORE YOU DIG SO THAT UNDERGROUND LINES CAN BE MARKED. THIS SIGNATURE DOES NOT FULFULL YOUR OBLIGATION TO CALL 811. VERIFICATION OF PRIVATE UTILITY LINES

CONG( CENTERPOINT ENERGY NATURAL GAS UTILITIES SHOWN. (GAS SERVICE LINES ARE NOT SHOWN). THIS SIGNATURE NOT TO BE USED FOR CONFLICT VERIFICATION. SIGNATURE VALID FOR SIX MONTHS.

CENTERPOINT ENERGY/UNDERGROUND ELECTRICAL FACILITIES VERIFICATION ONLY (THIS SIGNATURE VERIFIES EXISTING UNDERGROUND FACILITIES -NOT TO BE USED FOR CONFLICT VERIFICATION.) SIGNATURE VALID FOR SIX MONTHS.

APPROVED FOR AT&T TEXAS/SWBT UNDERGROUND CONDUIT FACILITIES ONLY. SIGNATURE VALID FOR ONE YEAR.

CONTACT CENTERPOINT ENERGY AT 713-207-2222 TO ARRANGE FOR LINES TO BE TURNED OFF OR MOVED. FOR YOUR SAFETY, YOU ARE REQUIRED BY TEXAS LAW TO CALL 811 AT LEAST 48

HOURS BEFORE YOU DIG SO THAT UNDERGROUND LINES CAN BE MARKED. THE SIGNATURES BELOW DO NOT FULLFILL YOUR OBLIGATION TO CALL 811. THE SIGNATURES BELOW ARE NOT TO BE USED FOR CONFLICT VERIFICATION.

DATE CITY OF JERSEY VILLAGE FIRE DEPARTMENT

DATE JERSEY VILLAGE PUBLIC WORKS DEPARTMENT

SHEET

OF 67

H H

ON, ENTS

LANE RECONSTRUCTION DRAINAGE IMPROVEM

AGE

NILL,