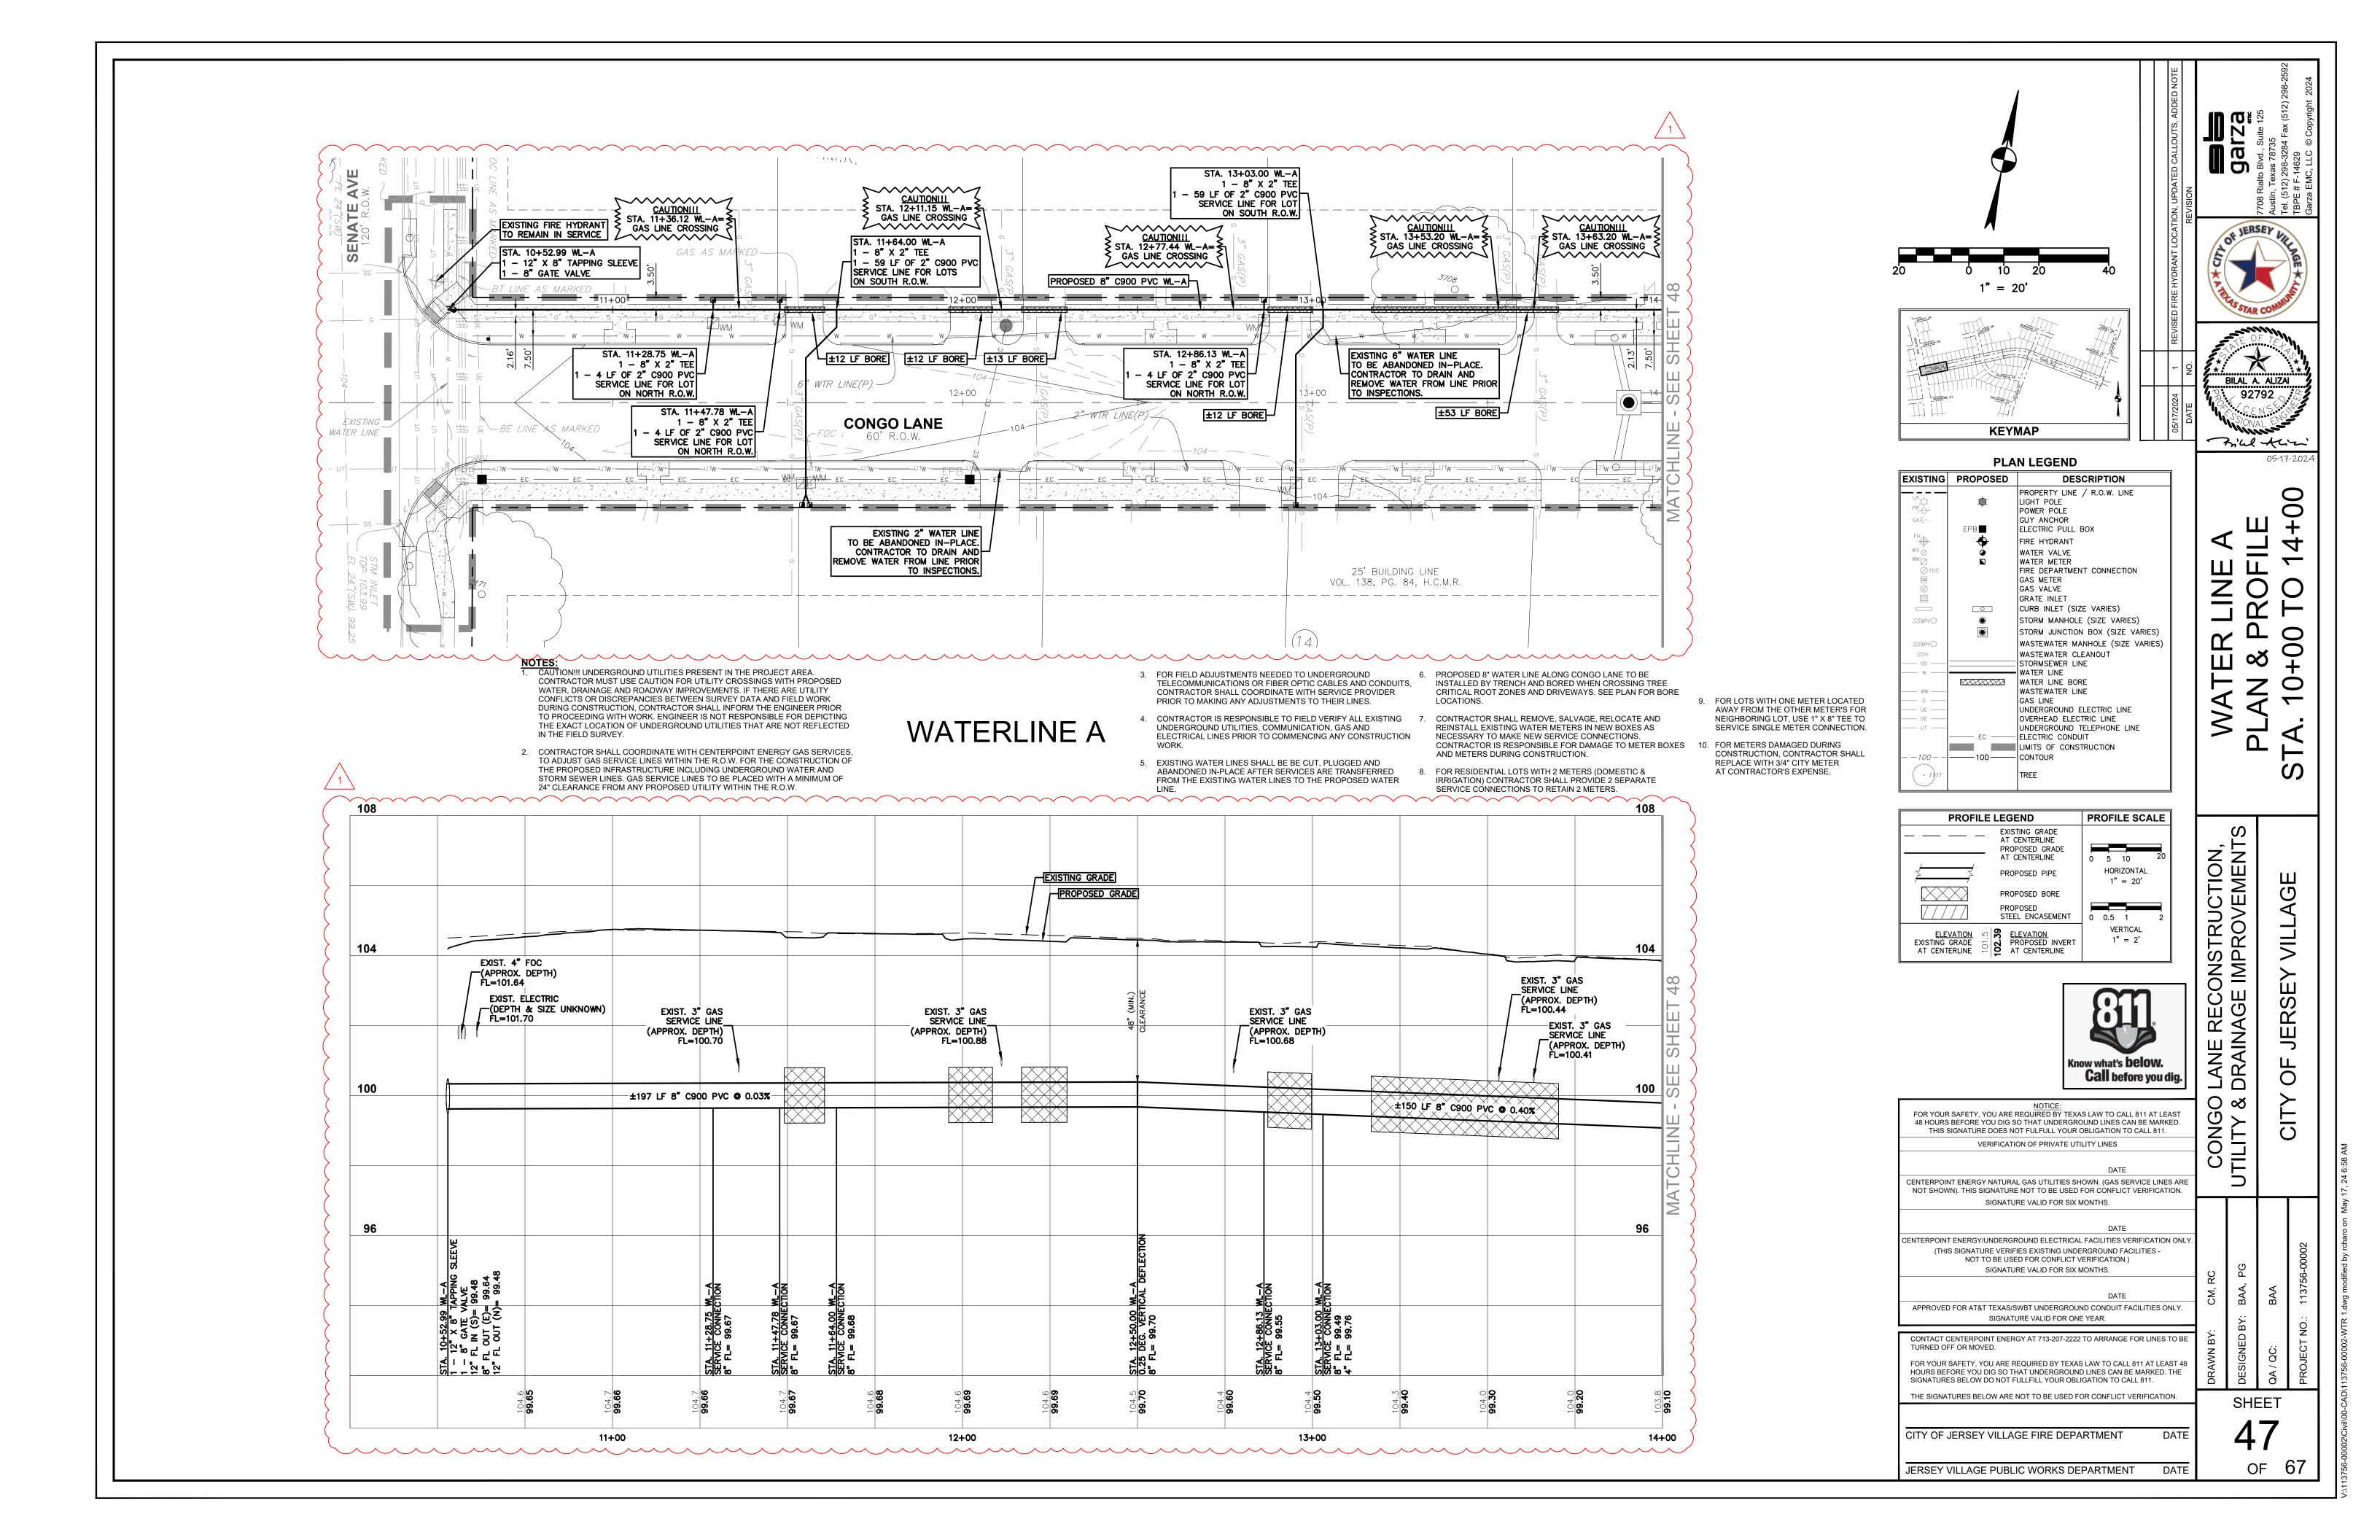

## **PLAN LEGEND**

| EXISTING                 | PROPOSED | DESCRIPTION                                                                                     |
|--------------------------|----------|-------------------------------------------------------------------------------------------------|
| LP C                     | *        | PROPERTY LINE / R.O.W. LINE<br>LIGHT POLE<br>POWER POLE<br>DOWN GUY                             |
| <i>TB</i>                |          | TELEPHONE BOX                                                                                   |
| FO d<br>UCSd<br>BO<br>SO | ЕРВ■     | TELEPHONE VAULT FIBER OPTIC SIGN UNDERGROUND CABLE SIGN BOLLARD STUB OUT ELECTRIC PULL BOX SIGN |
| FH                       | <u>~</u> | FIRE HYDRANT                                                                                    |
| WV O WM O FDC            |          | WATER VALVE WATER METER FIRE DEPARTMENT CONNECTION GAS METER GAS VALVE GRATE INLET              |
|                          |          | CURB INLET (SIZE VARIES)                                                                        |
| SSMHO                    | •        | STORM MANHOLE (SIZE VARIES)                                                                     |
|                          |          | STORM JUNCTION BOX (SIZE VARIES)                                                                |
| SSMHO                    |          | WASTEWATER MANHOLE (SIZE VARIES)                                                                |
| CO°                      |          | WASTEWATER CLEANOUT                                                                             |
| —— ss ——                 |          | STORMSEWER LINE                                                                                 |
| w                        |          | WATER LINE                                                                                      |
| —— WW ———                |          | WASTEWATER LINE GAS LINE                                                                        |
| UE                       |          | UNDERGROUND ELECTRIC LINE                                                                       |
| —— OE ——                 |          | OVERHEAD ELECTRIC LINE                                                                          |
| —— UT ——                 |          | UNDERGROUND TELEPHONE LINE                                                                      |
|                          | EC -     | ELECTRIC CONDUIT WATER LINE BORE CURB CONCRETE SIDEWALK                                         |
|                          |          | LIMITS OF CONSTRUCTION                                                                          |
| 1711                     |          | TREE                                                                                            |

NOTICE: FOR YOUR SAFETY, YOU ARE REQUIRED BY TEXAS LAW TO CALL 811 AT LEAST 48 HOURS BEFORE YOU DIG SO THAT UNDERGROUND LINES CAN BE MARKED. THIS SIGNATURE DOES NOT FULFULL YOUR OBLIGATION TO CALL 811. VERIFICATION OF PRIVATE UTILITY LINES

CONG( CENTERPOINT ENERGY NATURAL GAS UTILITIES SHOWN. (GAS SERVICE LINES ARE NOT SHOWN). THIS SIGNATURE NOT TO BE USED FOR CONFLICT VERIFICATION. SIGNATURE VALID FOR SIX MONTHS.

CENTERPOINT ENERGY/UNDERGROUND ELECTRICAL FACILITIES VERIFICATION ONLY (THIS SIGNATURE VERIFIES EXISTING UNDERGROUND FACILITIES -NOT TO BE USED FOR CONFLICT VERIFICATION.) SIGNATURE VALID FOR SIX MONTHS.

APPROVED FOR AT&T TEXAS/SWBT UNDERGROUND CONDUIT FACILITIES ONLY. SIGNATURE VALID FOR ONE YEAR.

CONTACT CENTERPOINT ENERGY AT 713-207-2222 TO ARRANGE FOR LINES TO BE TURNED OFF OR MOVED. FOR YOUR SAFETY, YOU ARE REQUIRED BY TEXAS LAW TO CALL 811 AT LEAST 48

HOURS BEFORE YOU DIG SO THAT UNDERGROUND LINES CAN BE MARKED. THE SIGNATURES BELOW DO NOT FULLFILL YOUR OBLIGATION TO CALL 811. THE SIGNATURES BELOW ARE NOT TO BE USED FOR CONFLICT VERIFICATION.

DATE CITY OF JERSEY VILLAGE FIRE DEPARTMENT

DATE JERSEY VILLAGE PUBLIC WORKS DEPARTMENT

SHEET

OF 67

H H

ON, ENTS

LANE RECONSTRUCTION DRAINAGE IMPROVEM

AGE

NILL,