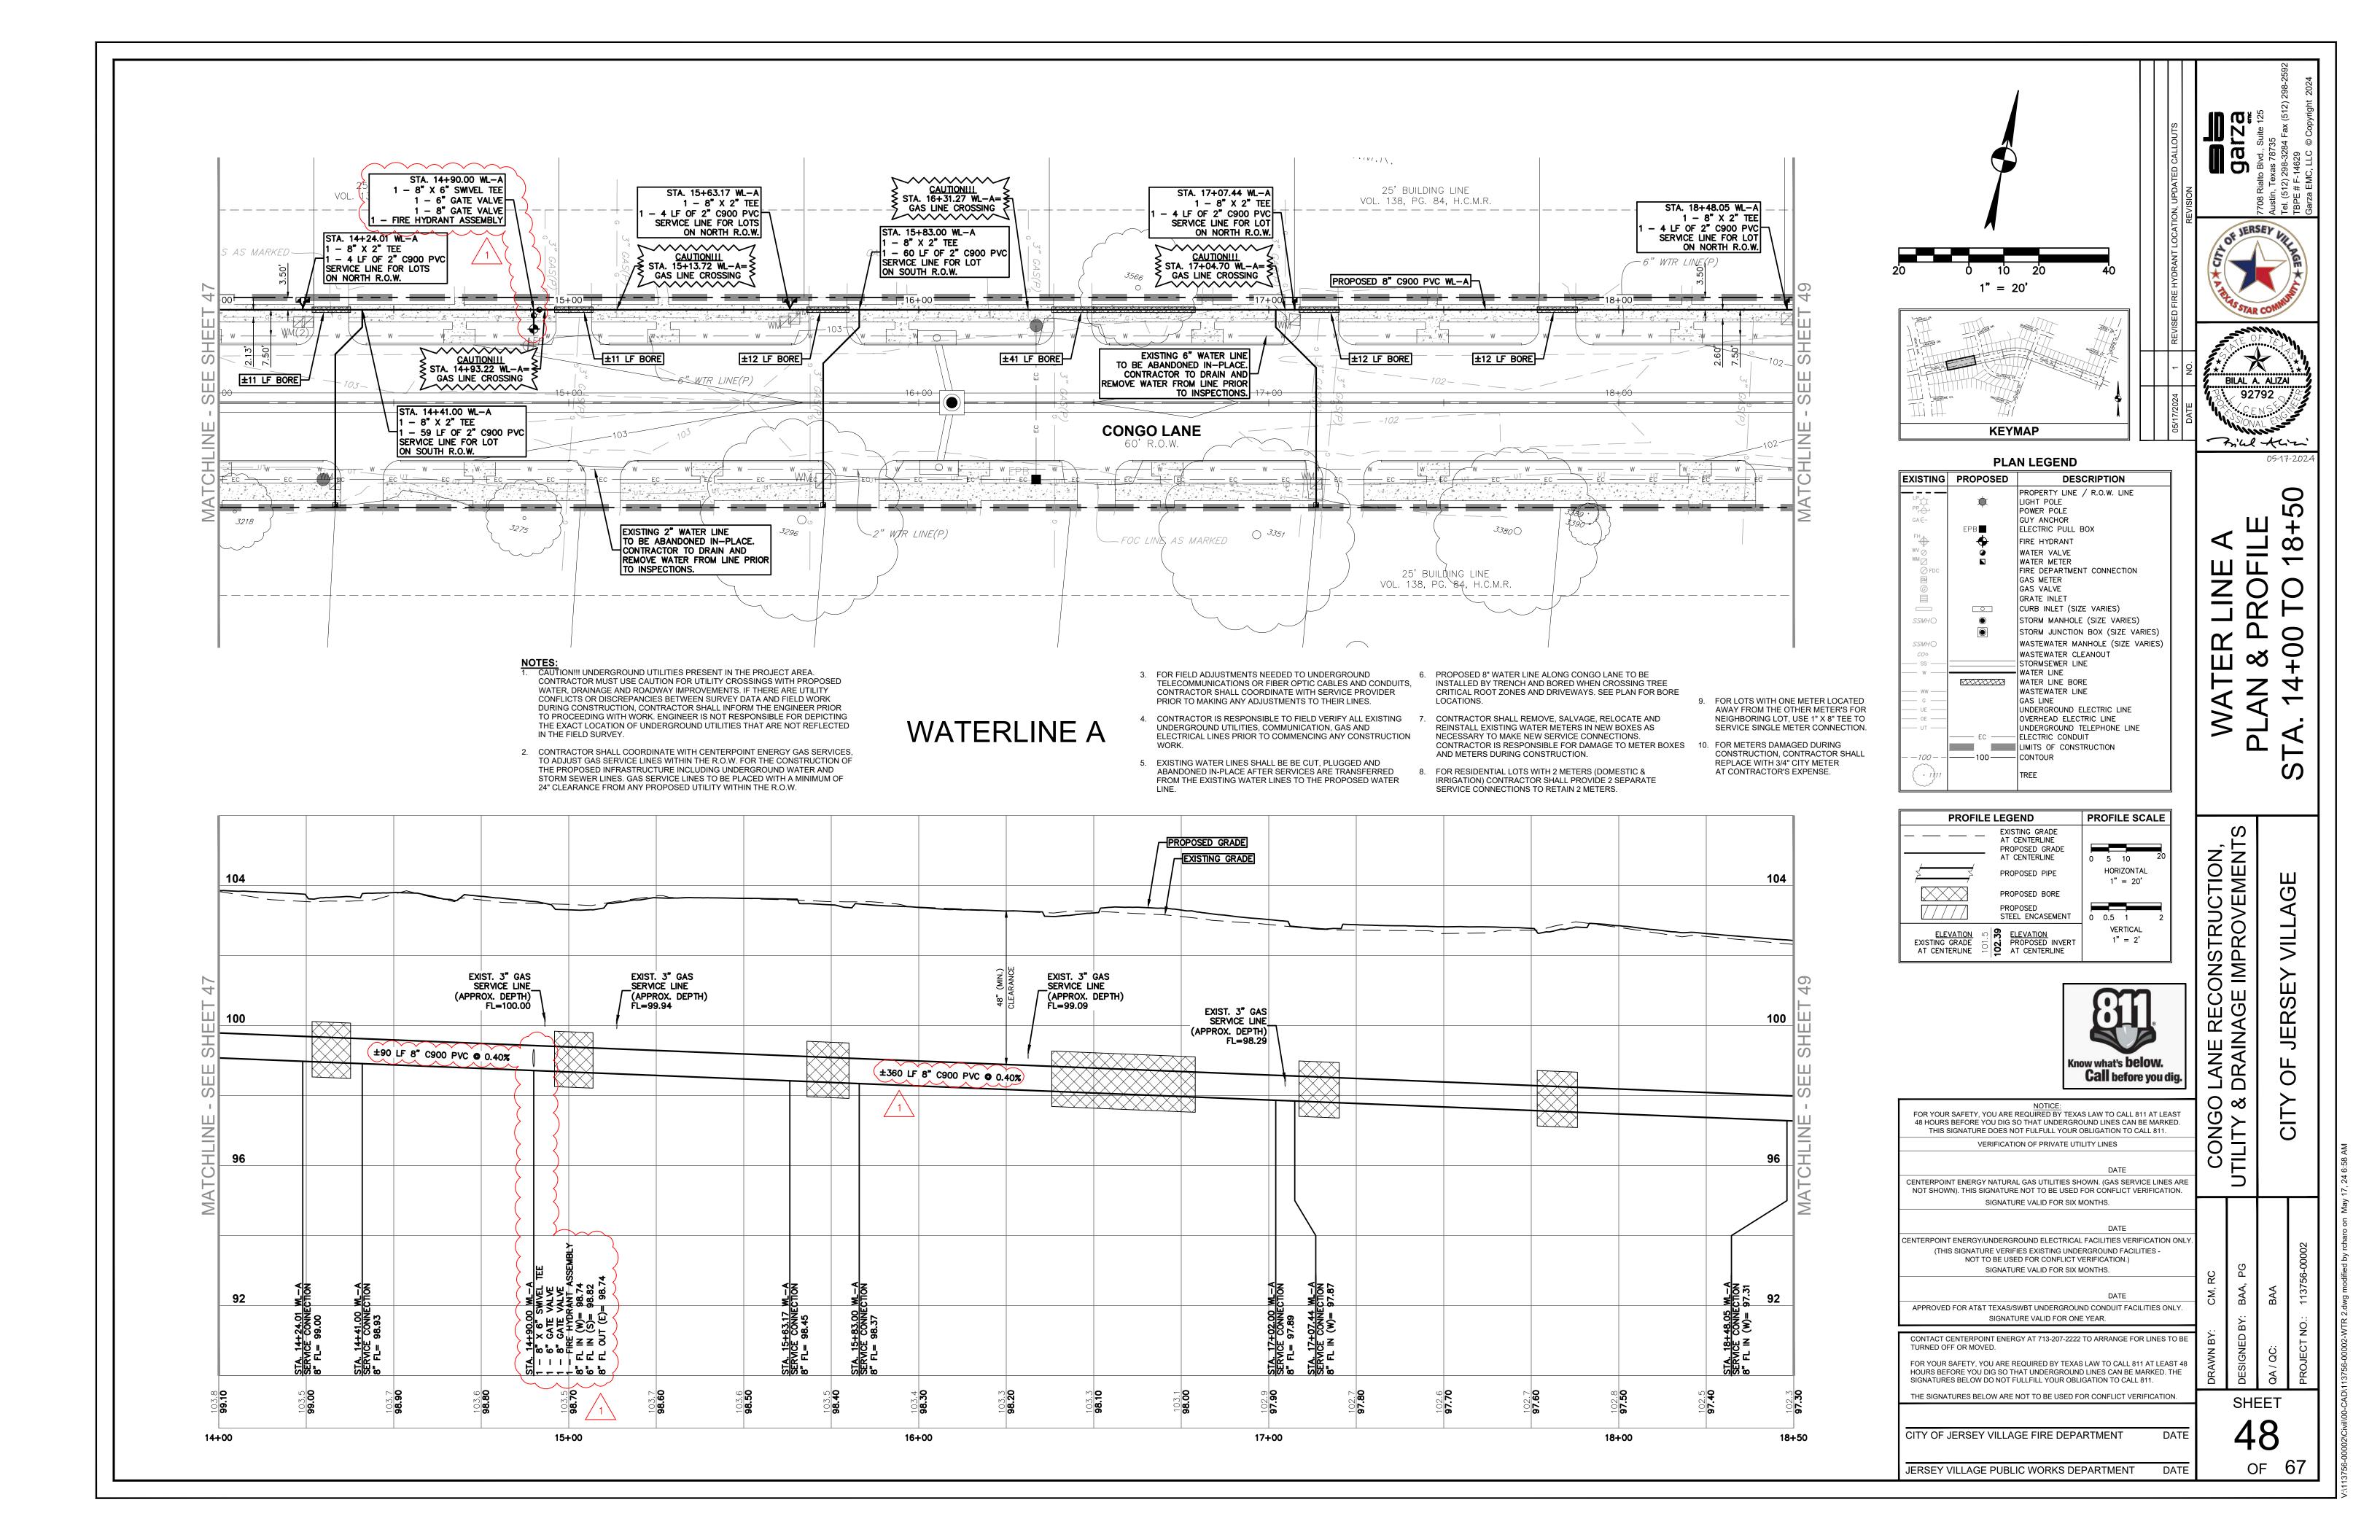

## **PLAN LEGEND**

| EXISTING                 | PROPOSED | DESCRIPTION                                                                                     |
|--------------------------|----------|-------------------------------------------------------------------------------------------------|
| LP C                     | *        | PROPERTY LINE / R.O.W. LINE<br>LIGHT POLE<br>POWER POLE<br>DOWN GUY                             |
| <i>TB</i>                |          | TELEPHONE BOX                                                                                   |
| FO d<br>UCSd<br>BO<br>SO | ЕРВ■     | TELEPHONE VAULT FIBER OPTIC SIGN UNDERGROUND CABLE SIGN BOLLARD STUB OUT ELECTRIC PULL BOX SIGN |
| FH                       | <u>~</u> | FIRE HYDRANT                                                                                    |
| WV O WM O FDC            |          | WATER VALVE WATER METER FIRE DEPARTMENT CONNECTION GAS METER GAS VALVE GRATE INLET              |
|                          |          | CURB INLET (SIZE VARIES)                                                                        |
| SSMHO                    | •        | STORM MANHOLE (SIZE VARIES)                                                                     |
|                          |          | STORM JUNCTION BOX (SIZE VARIES)                                                                |
| SSMHO                    |          | WASTEWATER MANHOLE (SIZE VARIES)                                                                |
| CO°                      |          | WASTEWATER CLEANOUT                                                                             |
| —— ss ——                 |          | STORMSEWER LINE                                                                                 |
| w                        |          | WATER LINE                                                                                      |
| —— WW ———                |          | WASTEWATER LINE GAS LINE                                                                        |
| UE                       |          | UNDERGROUND ELECTRIC LINE                                                                       |
| —— OE ——                 |          | OVERHEAD ELECTRIC LINE                                                                          |
| —— UT ——                 |          | UNDERGROUND TELEPHONE LINE                                                                      |
|                          | EC -     | ELECTRIC CONDUIT WATER LINE BORE CURB CONCRETE SIDEWALK                                         |
|                          |          | LIMITS OF CONSTRUCTION                                                                          |
| 1711                     |          | TREE                                                                                            |

NOTICE: FOR YOUR SAFETY, YOU ARE REQUIRED BY TEXAS LAW TO CALL 811 AT LEAST 48 HOURS BEFORE YOU DIG SO THAT UNDERGROUND LINES CAN BE MARKED. THIS SIGNATURE DOES NOT FULFULL YOUR OBLIGATION TO CALL 811. VERIFICATION OF PRIVATE UTILITY LINES

CONG( CENTERPOINT ENERGY NATURAL GAS UTILITIES SHOWN. (GAS SERVICE LINES ARE NOT SHOWN). THIS SIGNATURE NOT TO BE USED FOR CONFLICT VERIFICATION. SIGNATURE VALID FOR SIX MONTHS.

CENTERPOINT ENERGY/UNDERGROUND ELECTRICAL FACILITIES VERIFICATION ONLY (THIS SIGNATURE VERIFIES EXISTING UNDERGROUND FACILITIES -NOT TO BE USED FOR CONFLICT VERIFICATION.) SIGNATURE VALID FOR SIX MONTHS.

APPROVED FOR AT&T TEXAS/SWBT UNDERGROUND CONDUIT FACILITIES ONLY. SIGNATURE VALID FOR ONE YEAR.

CONTACT CENTERPOINT ENERGY AT 713-207-2222 TO ARRANGE FOR LINES TO BE TURNED OFF OR MOVED. FOR YOUR SAFETY, YOU ARE REQUIRED BY TEXAS LAW TO CALL 811 AT LEAST 48

HOURS BEFORE YOU DIG SO THAT UNDERGROUND LINES CAN BE MARKED. THE SIGNATURES BELOW DO NOT FULLFILL YOUR OBLIGATION TO CALL 811. THE SIGNATURES BELOW ARE NOT TO BE USED FOR CONFLICT VERIFICATION.

DATE CITY OF JERSEY VILLAGE FIRE DEPARTMENT

DATE JERSEY VILLAGE PUBLIC WORKS DEPARTMENT

SHEET

OF 67

H H

ON, ENTS

LANE RECONSTRUCTION DRAINAGE IMPROVEM

AGE

NILL,