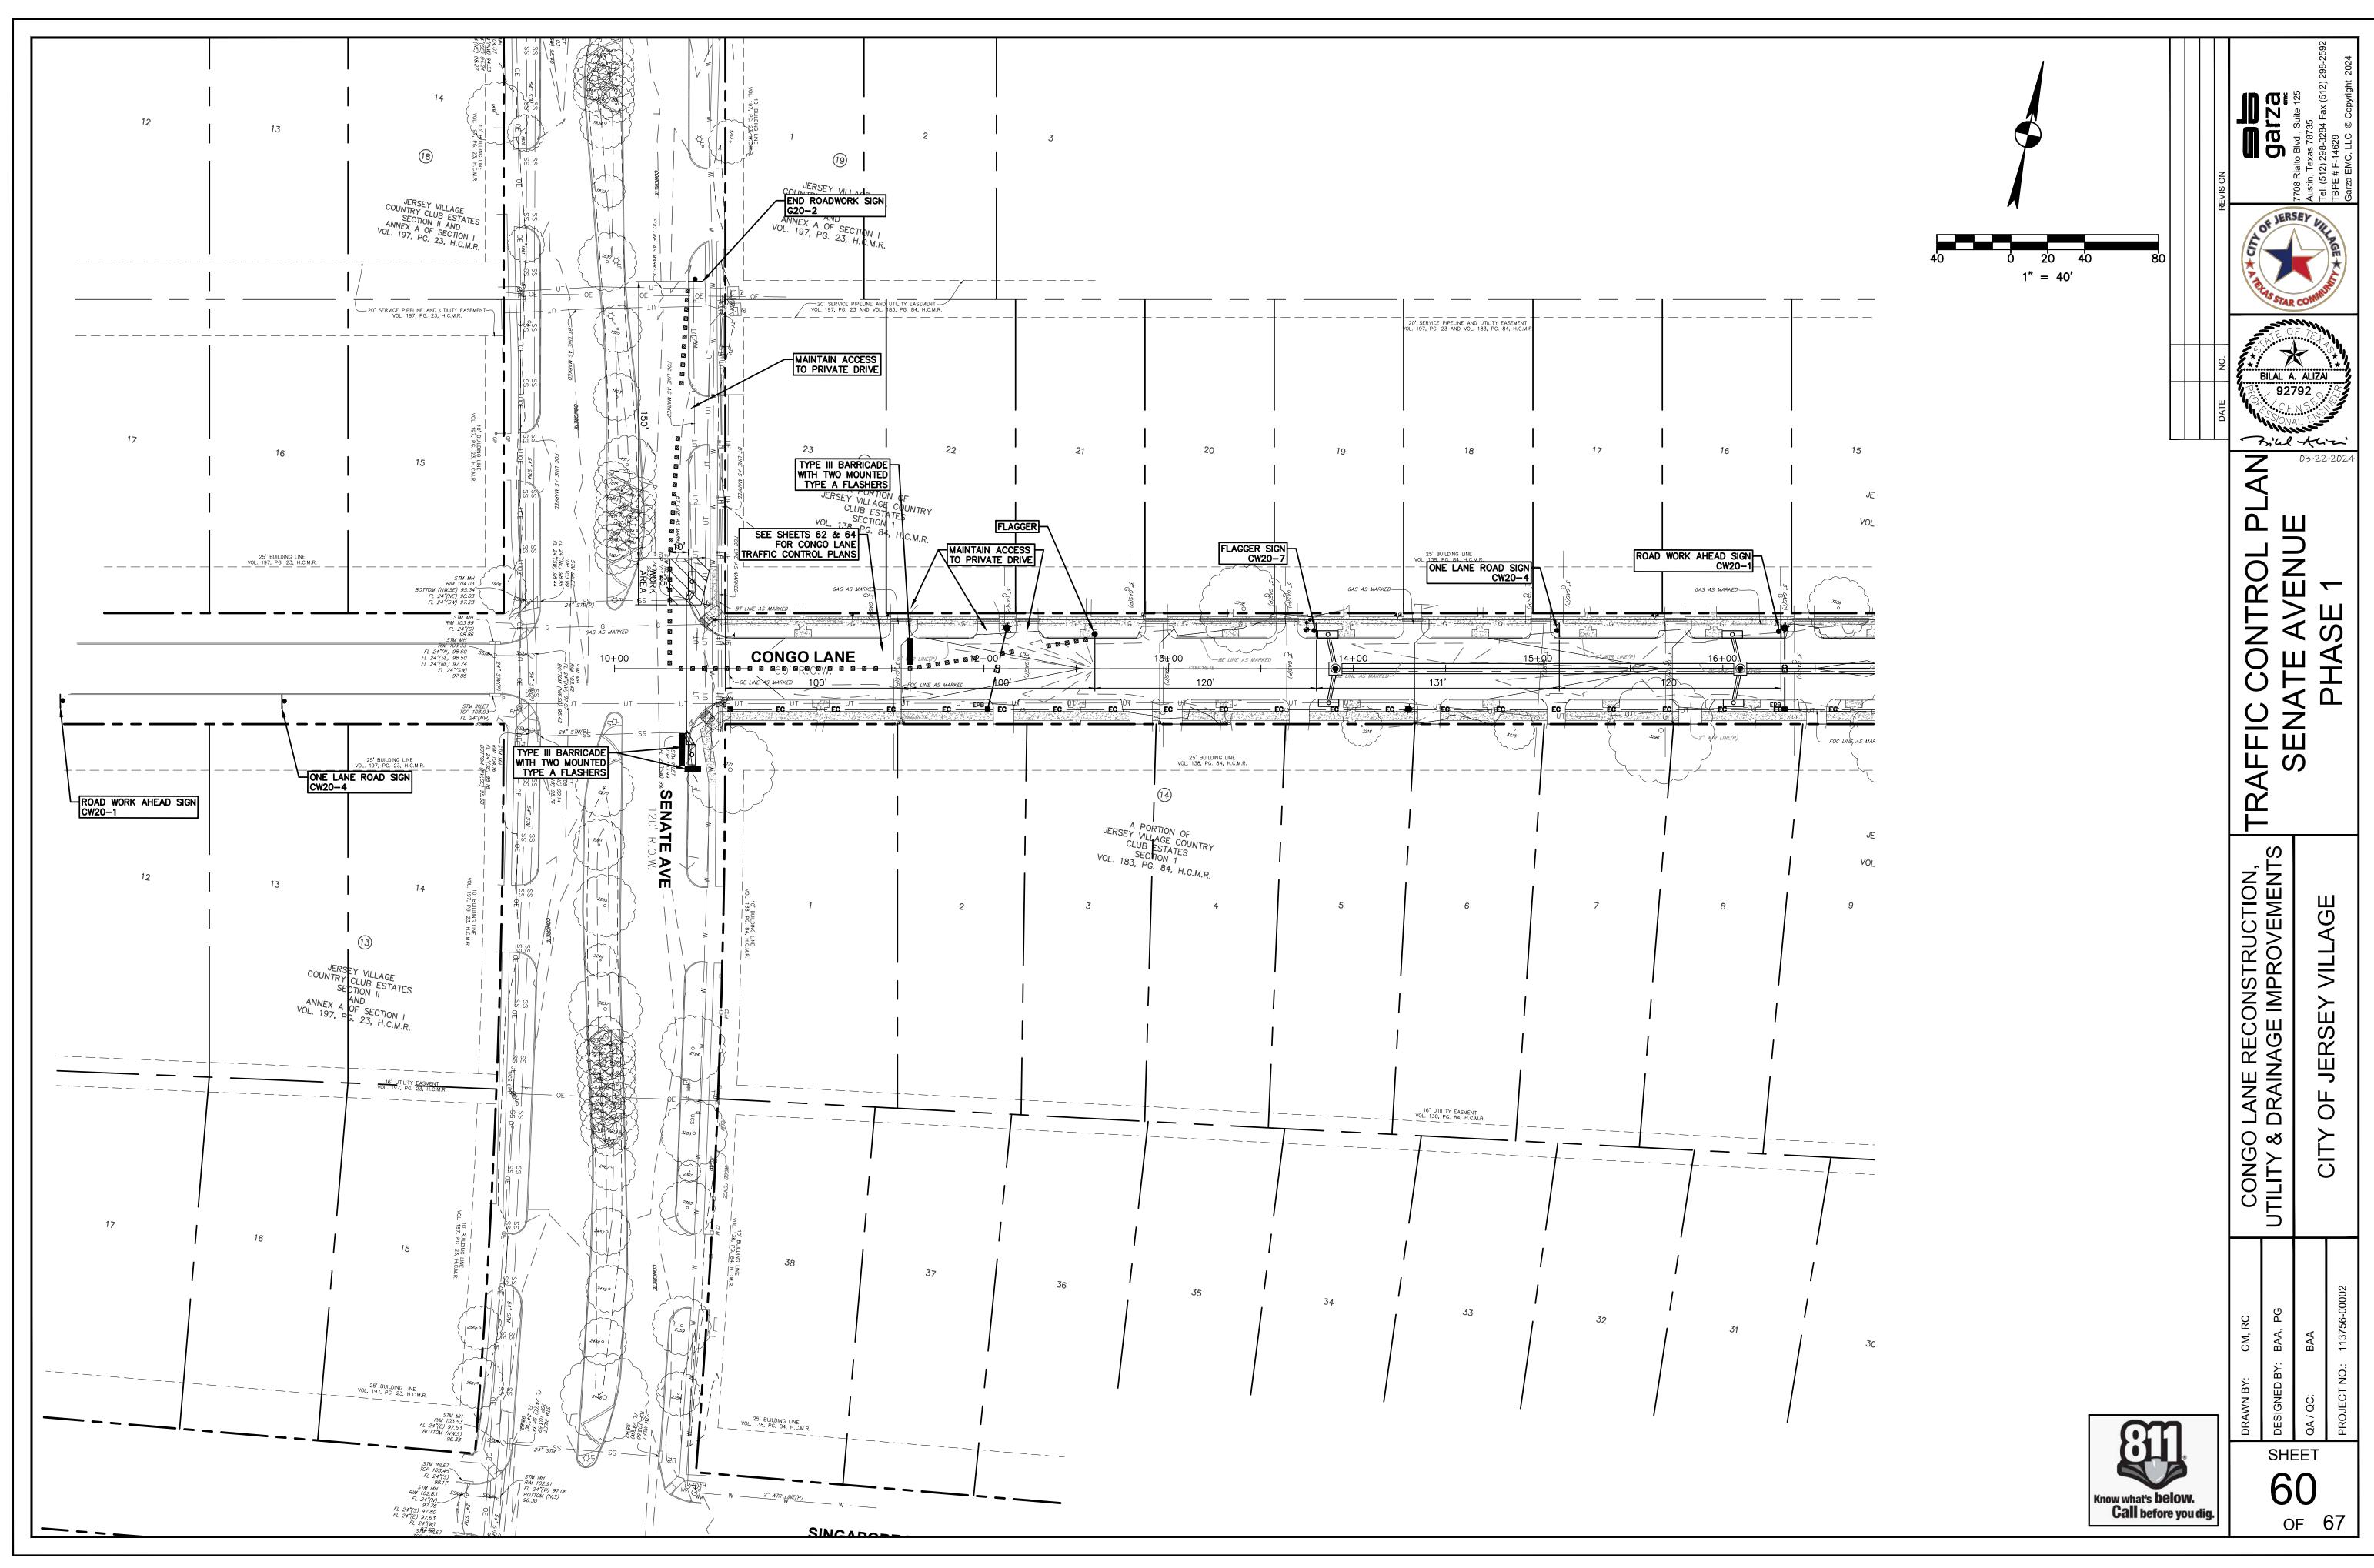

## **PLAN LEGEND**

| EXISTING                 | PROPOSED | DESCRIPTION                                                                                     |
|--------------------------|----------|-------------------------------------------------------------------------------------------------|
| LP C                     | *        | PROPERTY LINE / R.O.W. LINE<br>LIGHT POLE<br>POWER POLE<br>DOWN GUY                             |
| <i>TB</i>                |          | TELEPHONE BOX                                                                                   |
| FO d<br>UCSd<br>BO<br>SO | ЕРВ■     | TELEPHONE VAULT FIBER OPTIC SIGN UNDERGROUND CABLE SIGN BOLLARD STUB OUT ELECTRIC PULL BOX SIGN |
| FH                       | <u>~</u> | FIRE HYDRANT                                                                                    |
| WV O WM O FDC            |          | WATER VALVE WATER METER FIRE DEPARTMENT CONNECTION GAS METER GAS VALVE GRATE INLET              |
|                          |          | CURB INLET (SIZE VARIES)                                                                        |
| SSMHO                    | •        | STORM MANHOLE (SIZE VARIES)                                                                     |
|                          |          | STORM JUNCTION BOX (SIZE VARIES)                                                                |
| SSMHO                    |          | WASTEWATER MANHOLE (SIZE VARIES)                                                                |
| CO°                      |          | WASTEWATER CLEANOUT                                                                             |
| —— ss ——                 |          | STORMSEWER LINE                                                                                 |
| w                        |          | WATER LINE                                                                                      |
| —— WW ———                |          | WASTEWATER LINE GAS LINE                                                                        |
| UE                       |          | UNDERGROUND ELECTRIC LINE                                                                       |
| —— OE ——                 |          | OVERHEAD ELECTRIC LINE                                                                          |
| —— UT ——                 |          | UNDERGROUND TELEPHONE LINE                                                                      |
|                          | EC -     | ELECTRIC CONDUIT WATER LINE BORE CURB CONCRETE SIDEWALK                                         |
|                          |          | LIMITS OF CONSTRUCTION                                                                          |
| 1711                     |          | TREE                                                                                            |