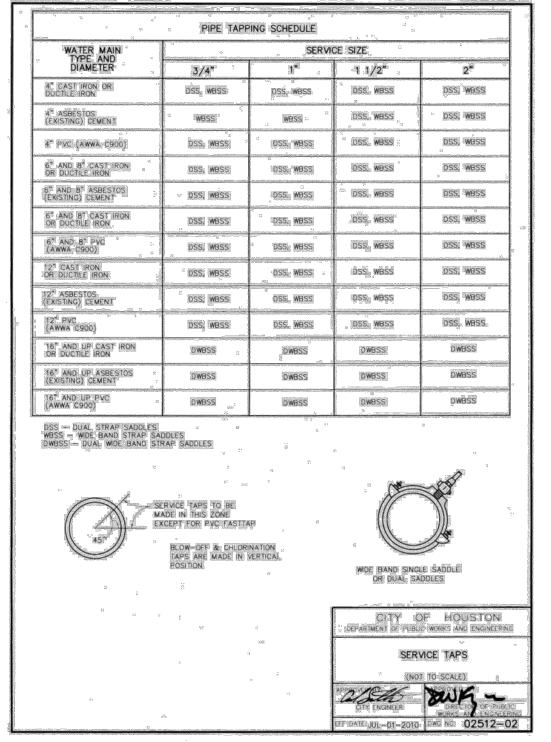

DRAWN BY: CM, RC

DESIGNED BY: BAA, PG

A QA / QC: BAA

PROJECT NO.: 113756-00002

OF 67

JERSEY

\*

BILAL A. ALIZAI

, 92792 <sub><</sub>

mill Alin

C

O N

LANE RECONSTRUCTION DRAINAGE IMPROVEM

CONGO I

VILLAGE

JERSEY

ОЕ





































PROPOSED WATER SERVICES LEADING FROM WATER MAIN TO LOTS.

WATER LINE ABANDONMENT DETAIL

(NOT TO SCALE)



Know what's **below.** Call before you dig.

OF 67

AGE

NILL,

JERSE

 $\overline{\mathsf{O}}$ 

**○** ∞

BILAL A. ALIZAI

× 92792 ¿

mill Alia



of 67











## **PLAN LEGEND**

| EXISTING                 | PROPOSED | DESCRIPTION                                                                                     |
|--------------------------|----------|-------------------------------------------------------------------------------------------------|
| LP C                     | *        | PROPERTY LINE / R.O.W. LINE<br>LIGHT POLE<br>POWER POLE<br>DOWN GUY                             |
| <i>TB</i>                |          | TELEPHONE BOX