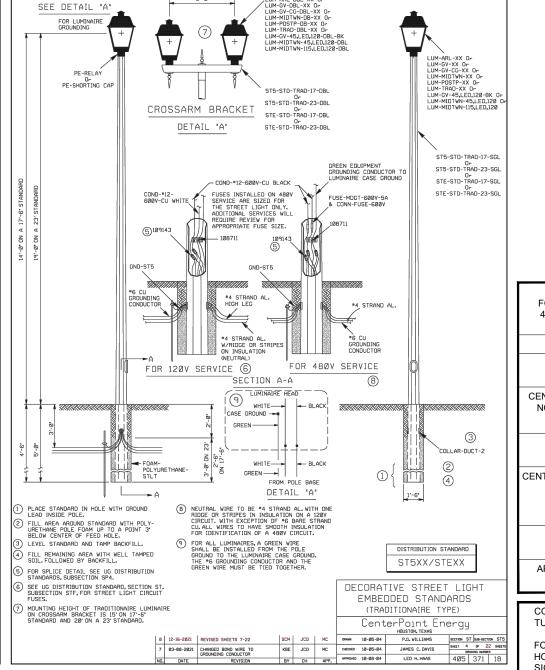

ОЕ

PROPOSED WATER SERVICES LEADING FROM WATER MAIN TO LOTS.

WATER LINE ABANDONMENT DETAIL

(NOT TO SCALE)

Know what's **below.** Call before you dig.

OF 67

AGE

NILL,