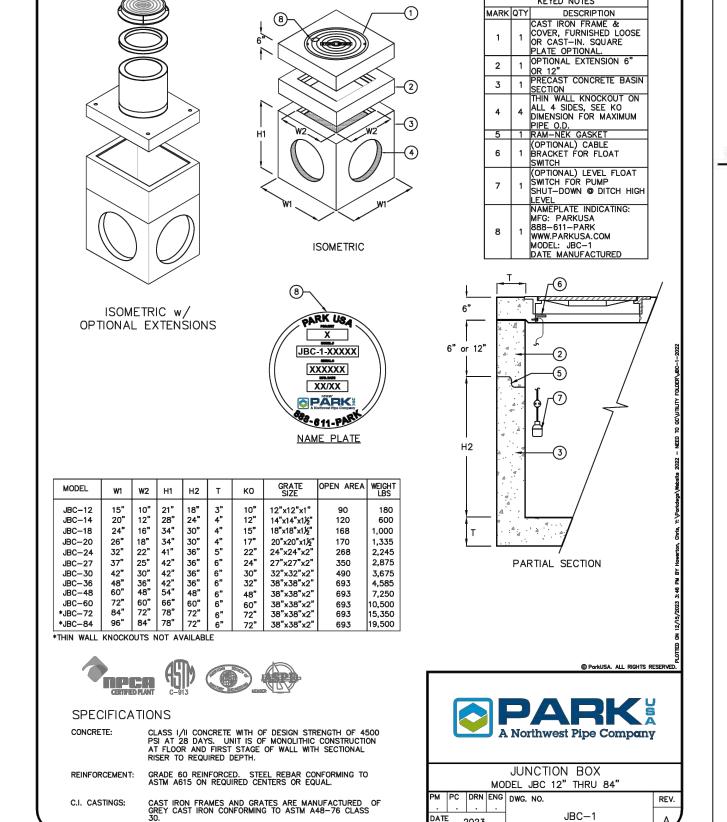

DRAWN BY: CM, RC

DESIGNED BY: BAA, PG

A QA / QC: BAA

PROJECT NO.: 113756-00002

OF 67

JERSEY

\*

BILAL A. ALIZAI

, 92792 <sub><</sub>

mill Alin

C

O N

LANE RECONSTRUCTION DRAINAGE IMPROVEM

CONGO I

VILLAGE

JERSEY

ОЕ





































PROPOSED WATER SERVICES LEADING FROM WATER MAIN TO LOTS.

WATER LINE ABANDONMENT DETAIL

(NOT TO SCALE)



Know what's **below.** Call before you dig.

OF 67

AGE

NILL,

JERSE

 $\overline{\mathsf{O}}$ 

**○** ∞

BILAL A. ALIZAI

× 92792 ¿

mill Alia



of 67











## **PLAN LEGEND**

| EXISTING                 | PROPOSED | DESCRIPTION                                                                                     |
|--------------------------|----------|----------------------------------------------------------