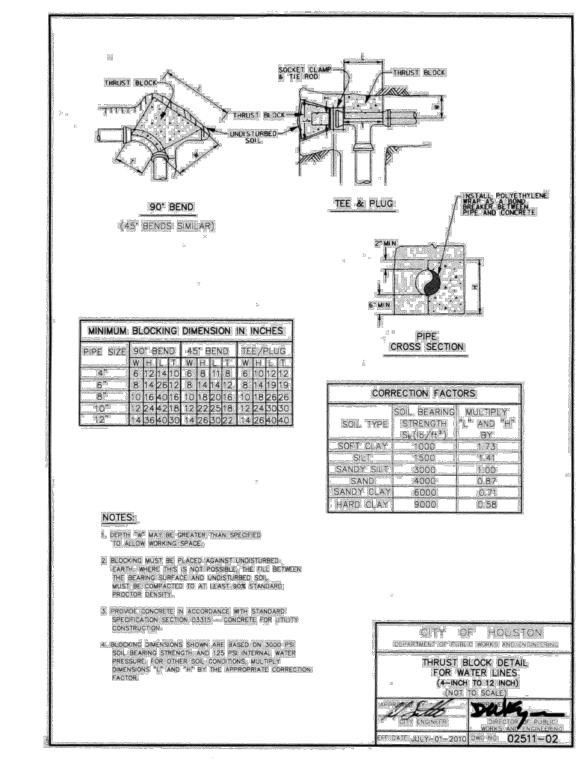

DRAWN BY: CM, RC

DESIGNED BY: BAA, PG

A QA / QC: BAA

PROJECT NO.: 113756-00002

OF 67

JERSEY

\*

BILAL A. ALIZAI

, 92792 <sub><</sub>

mill Alin

C

O N

LANE RECONSTRUCTION DRAINAGE IMPROVEM

CONGO I

VILLAGE

JERSEY

ОЕ





































PROPOSED WATER SERVICES LEADING FROM WATER MAIN TO LOTS.

WATER LINE ABANDONMENT DETAIL

(NOT TO SCALE)



Know what's **below.** Call before you dig.

OF 67

AGE

NILL,

JERSE

 $\overline{\mathsf{O}}$ 

**○** ∞

BILAL A. ALIZAI

× 92792 ¿

mill Alia



of 67











## **PLAN LEGEND**

| EXISTING                 | PROPOSED | DESCRIPTION                                                                                     |
|--------------------------|----------|-------------------------------------------------------------------------------------------------|
| LP C                     | *        | PROPERTY LINE / R.O.W. LINE<br>LIGHT POLE<br>POWER POLE<br>DOWN GUY                             |
| <i>TB</i>                |          | TELEPHONE BOX