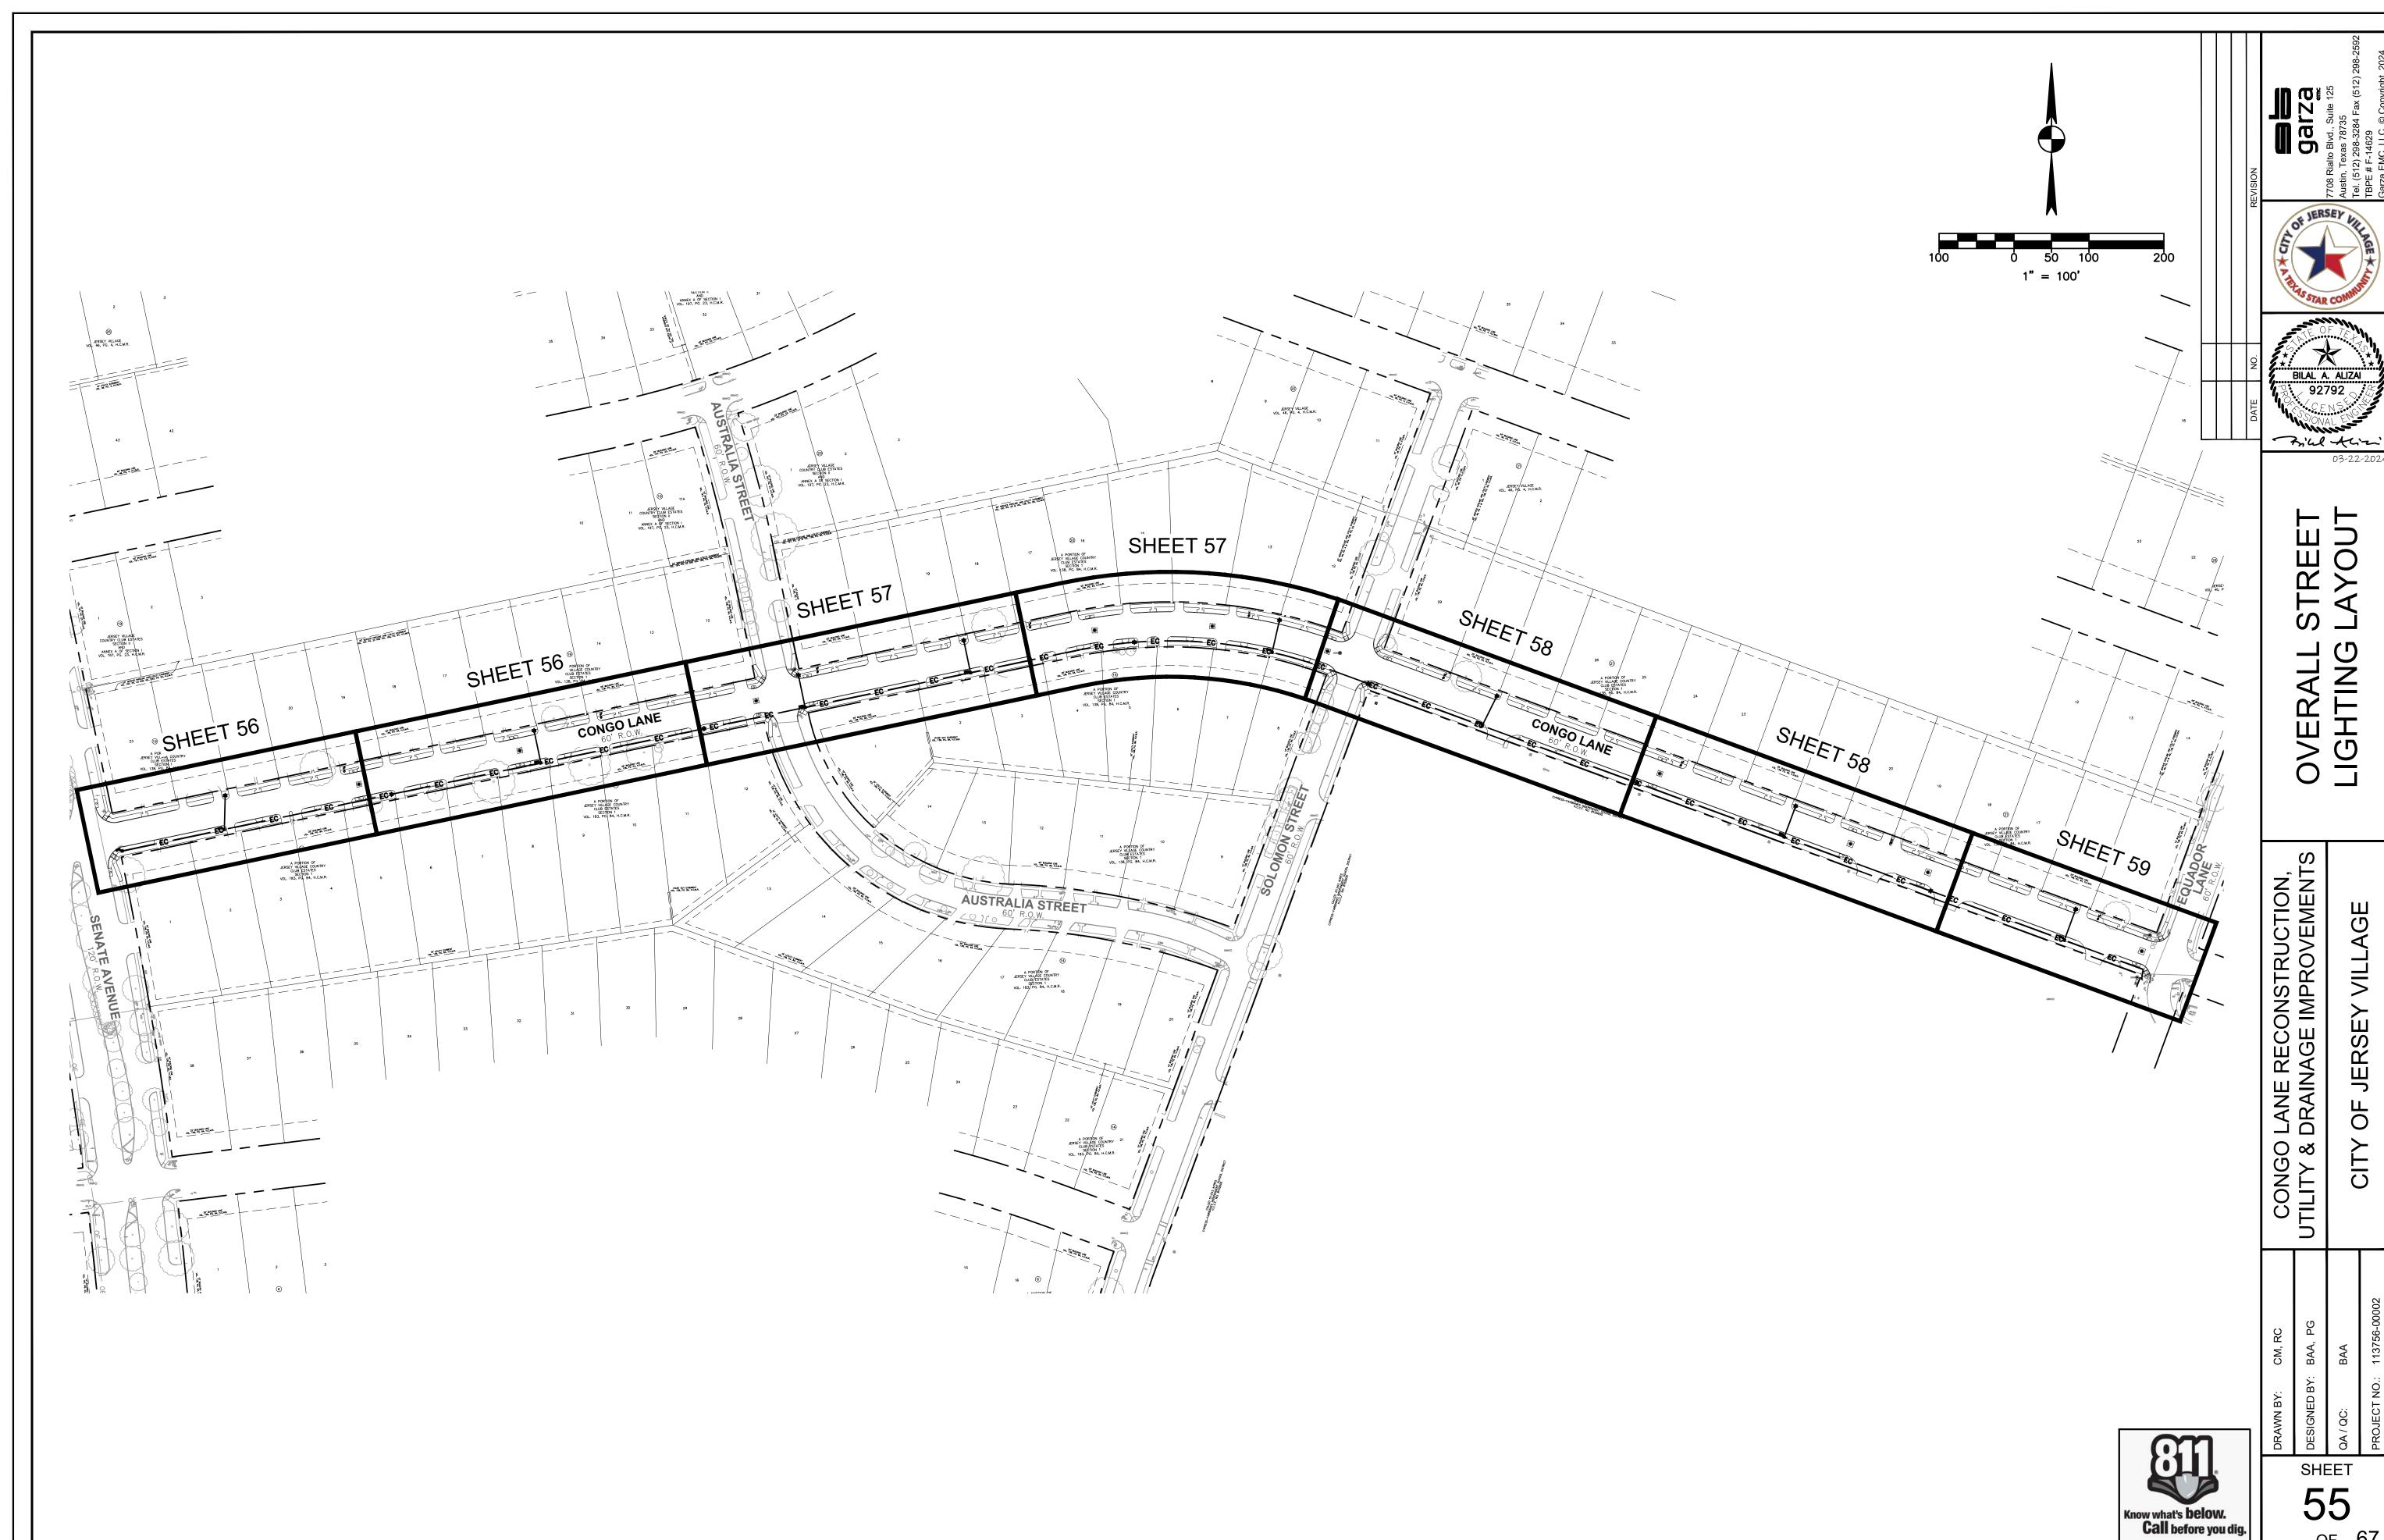

DRAWN BY: CM, RC

DESIGNED BY: BAA, PG

A QA / QC: BAA

PROJECT NO.: 113756-00002

OF 67

JERSEY

\*

BILAL A. ALIZAI

, 92792 <sub><</sub>

mill Alin

C

O N

LANE RECONSTRUCTION DRAINAGE IMPROVEM

CONGO I

VILLAGE

JERSEY

JERSE

 $\overline{\mathsf{O}}$ 

**○** ∞

BILAL A. ALIZAI

× 92792 ¿

mill Alia

of 67