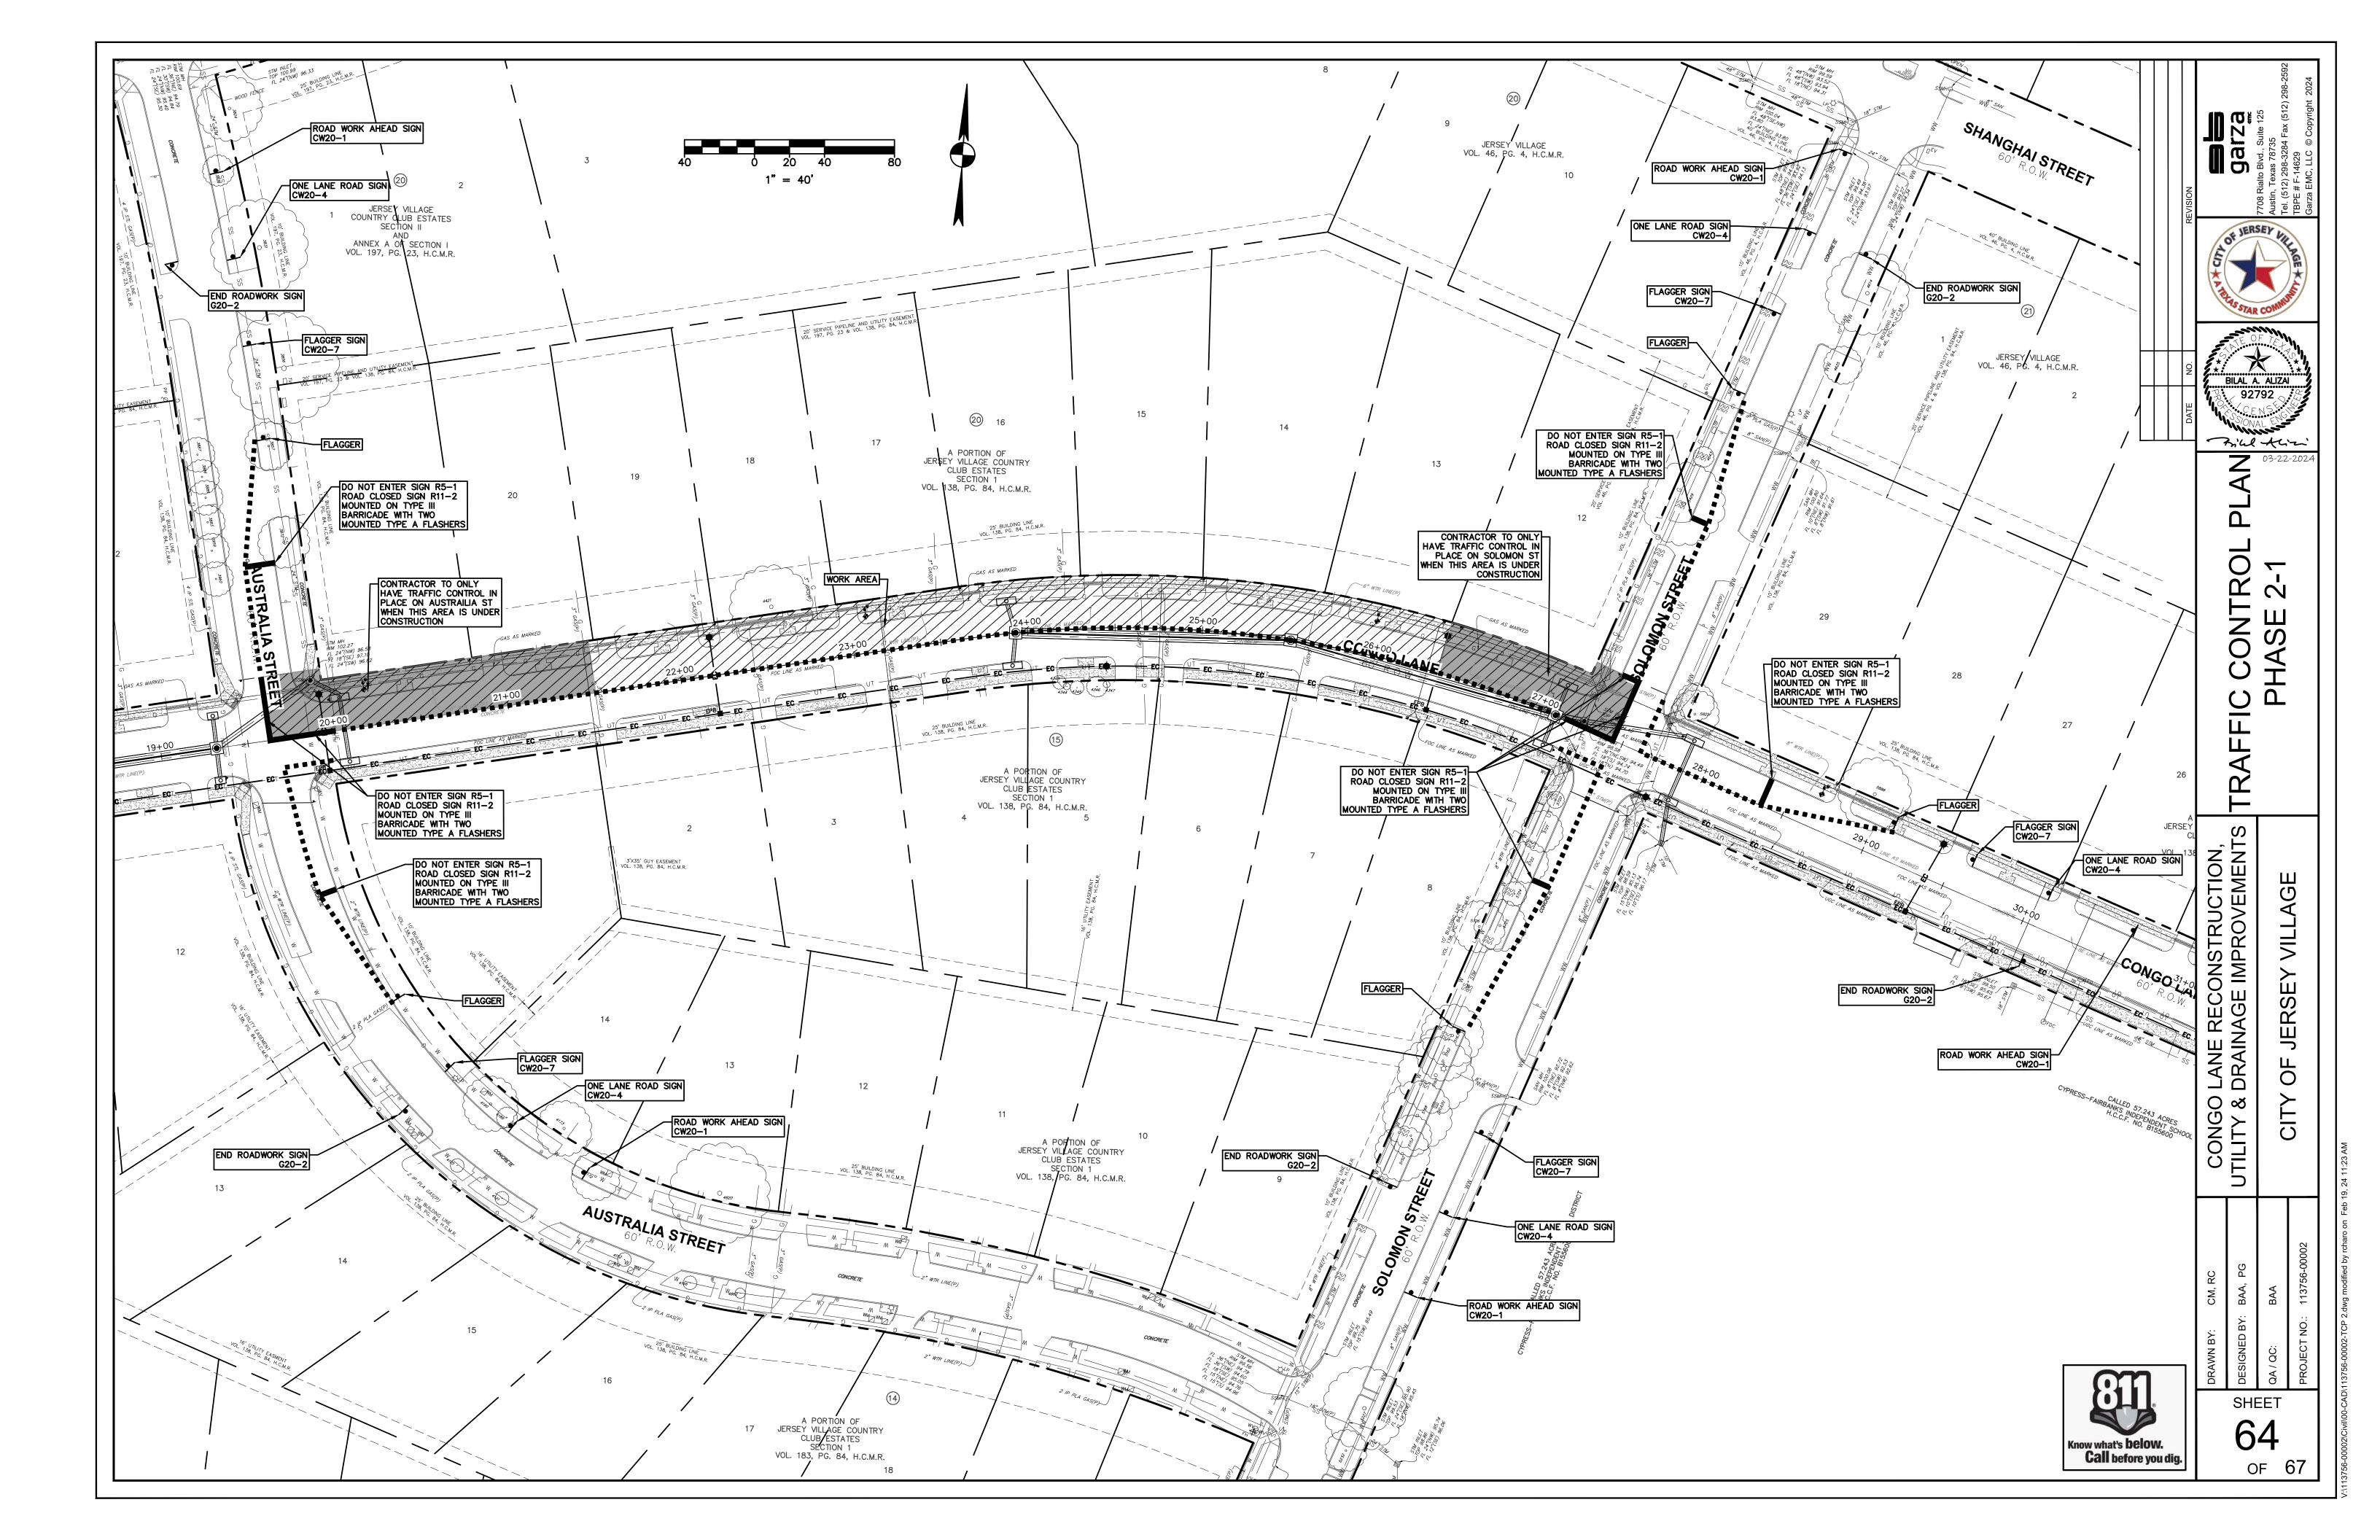

DRAWN BY: CM, RC

DESIGNED BY: BAA, PG

A QA / QC: BAA

PROJECT NO.: 113756-00002

OF 67

JERSEY

\*

BILAL A. ALIZAI

, 92792 <sub><</sub>

mill Alin

C

O N

LANE RECONSTRUCTION DRAINAGE IMPROVEM

CONGO I

VILLAGE

JERSEY