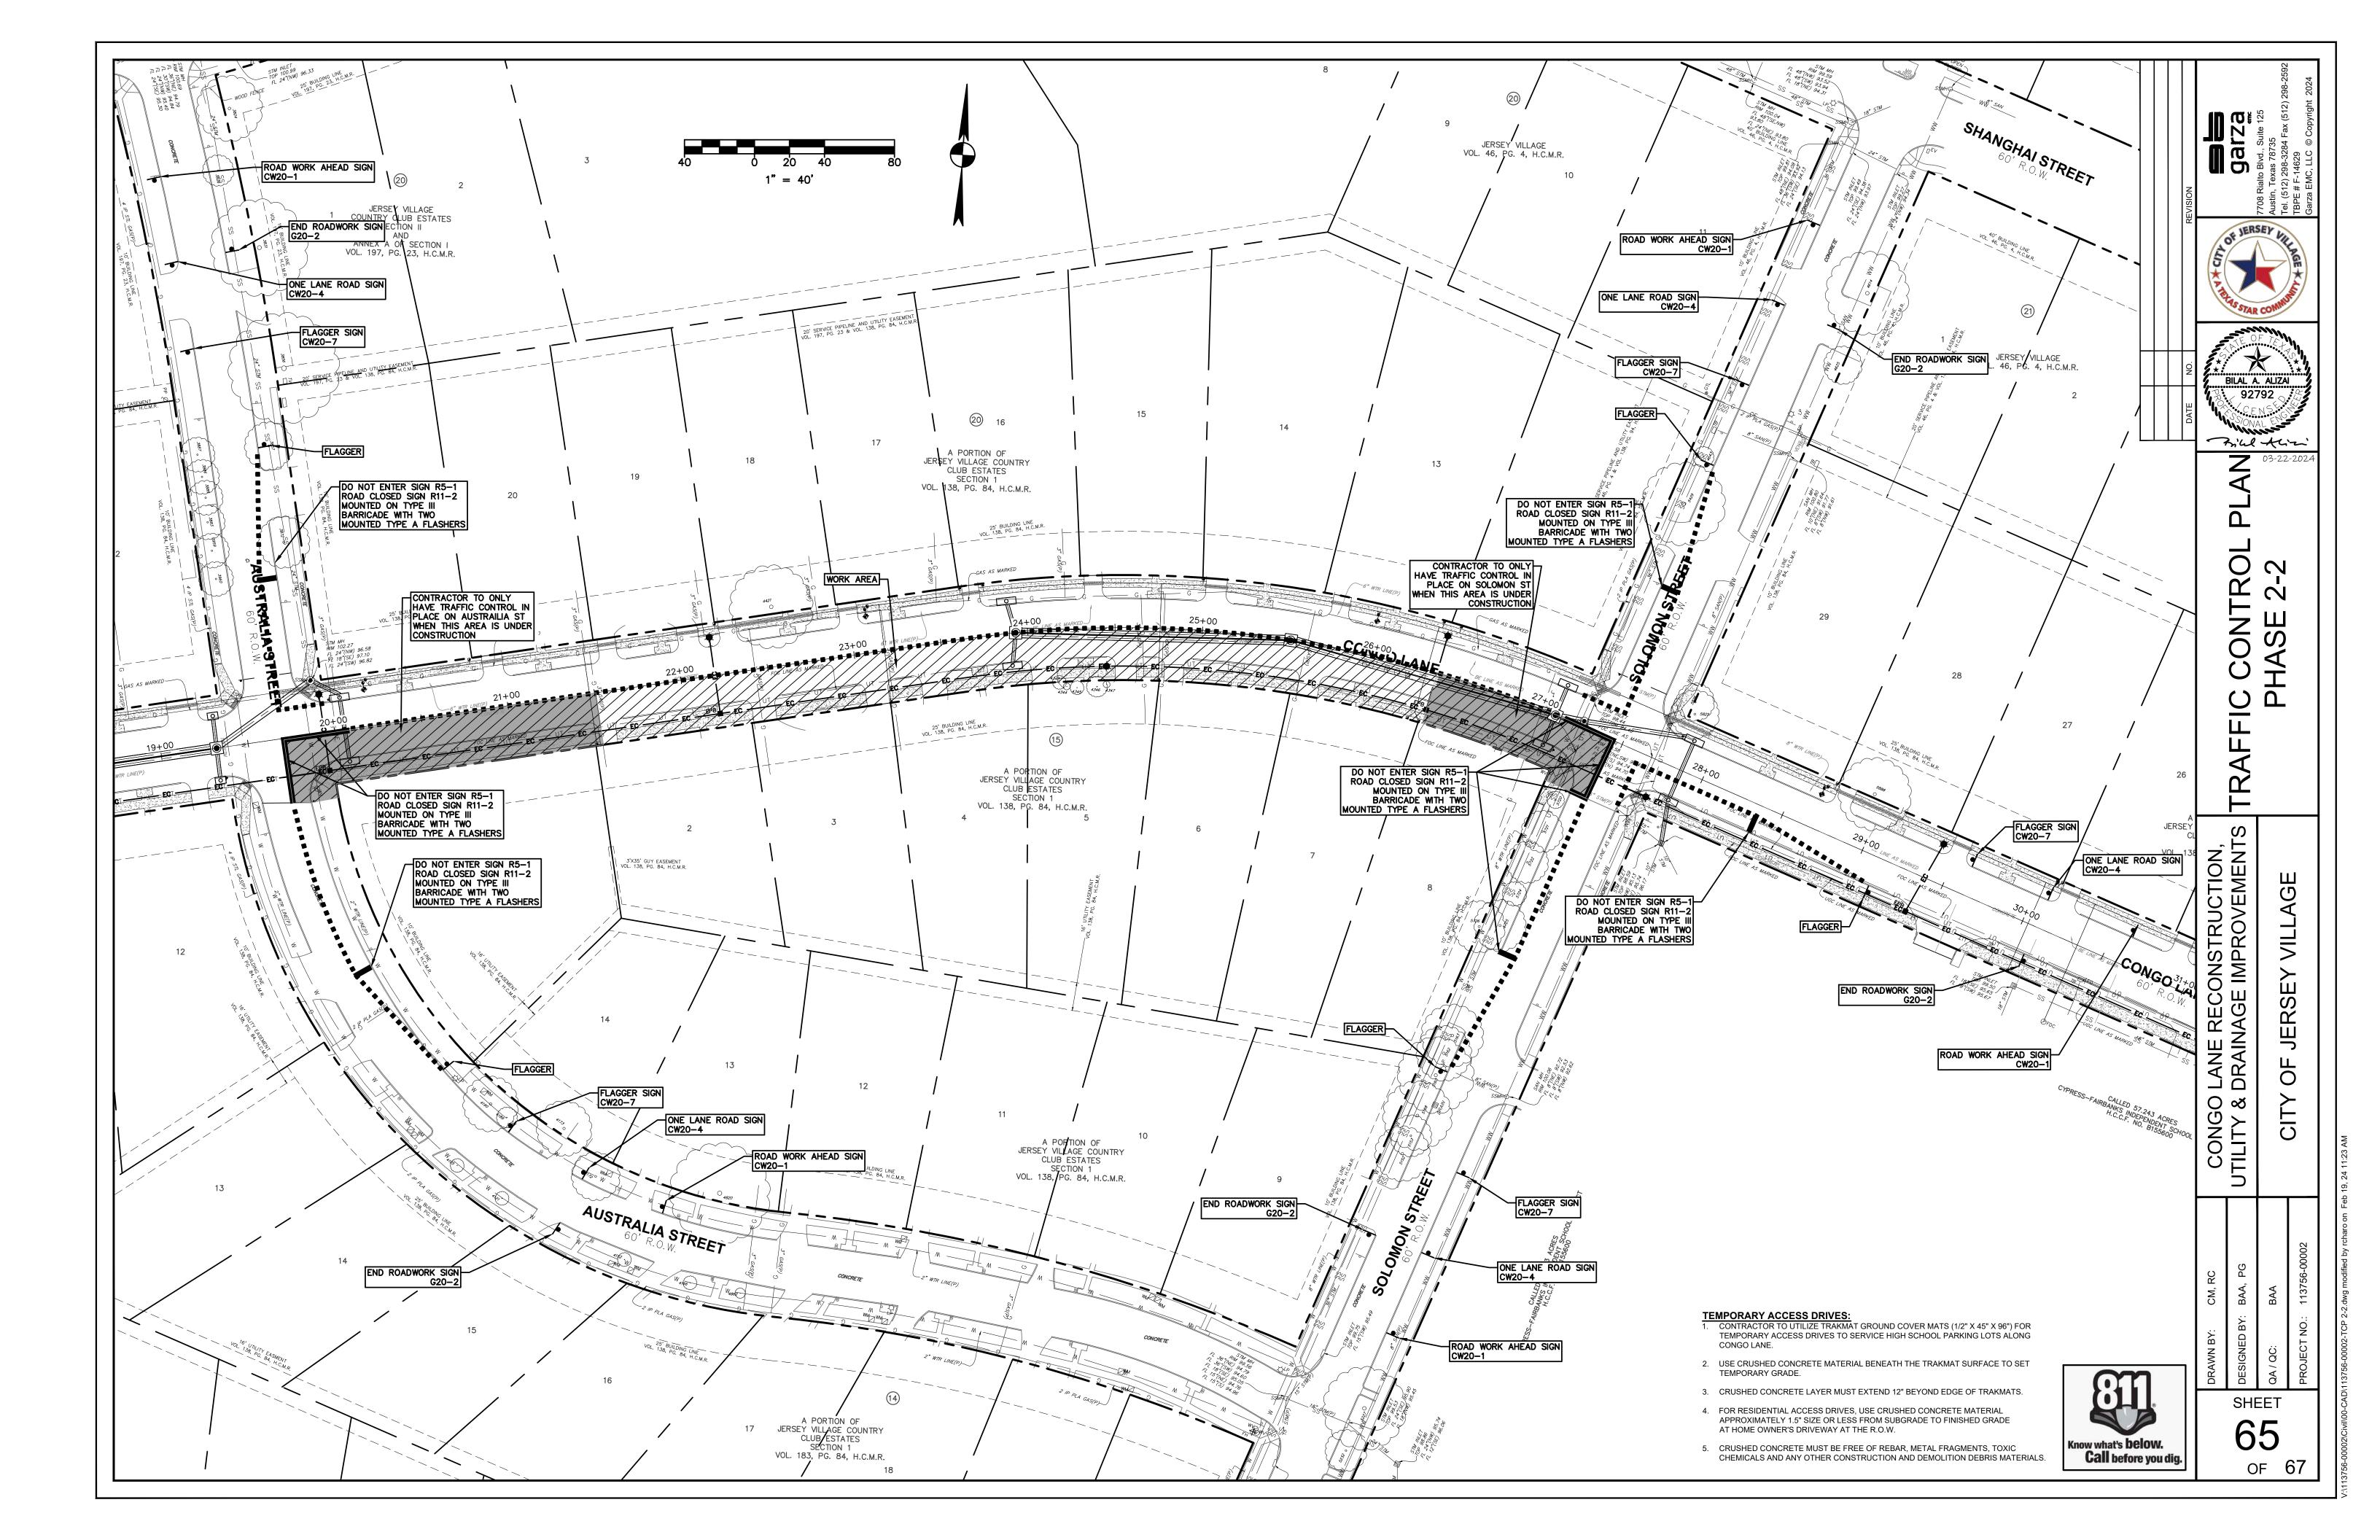

DRAWN BY: CM, RC

DESIGNED BY: BAA, PG

A QA / QC: BAA

PROJECT NO.: 113756-00002

OF 67

JERSEY

\*

BILAL A. ALIZAI

, 92792 <sub><</sub>

mill Alin

C

O N

LANE RECONSTRUCTION DRAINAGE IMPROVEM

CONGO I

VILLAGE

JERSEY