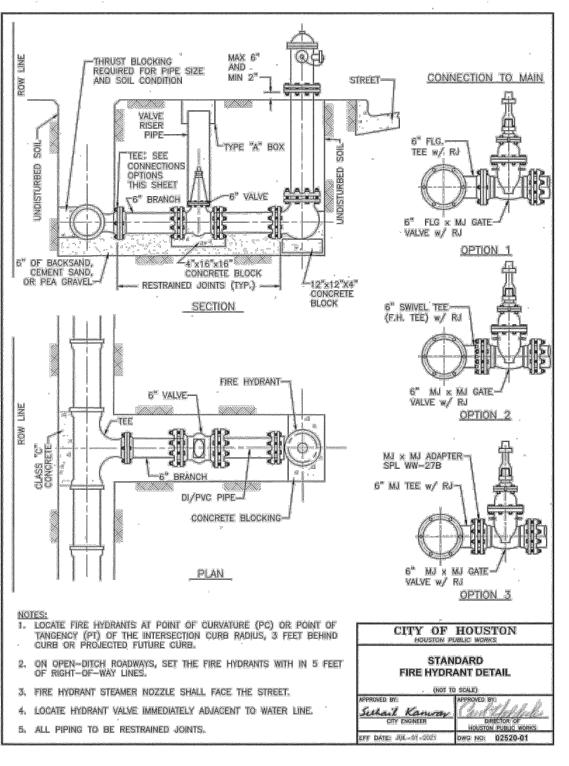

DRAWN BY: CM, RC

DESIGNED BY: BAA, PG

A QA / QC: BAA

PROJECT NO.: 113756-00002

OF 67

JERSEY

\*

BILAL A. ALIZAI

, 92792 <sub><</sub>

mill Alin

C

O N

LANE RECONSTRUCTION DRAINAGE IMPROVEM

CONGO I

VILLAGE

JERSEY

ОЕ





































PROPOSED WATER SERVICES LEADING FROM WATER MAIN TO LOTS.

WATER LINE ABANDONMENT DETAIL

(NOT TO SCALE)



Know what's **below.** Call before you dig.

OF 67

AGE

NILL,

JERSE

 $\overline{\mathsf{O}}$ 

**○** ∞

BILAL A. ALIZAI

× 92792 ¿

mill Alia



of 67











## **PLAN LEGEND**

| EXISTING                 | PROPOSED | DESCRIPTION                                                                                     |
|--------------------------|----------|-------------------------------------------------------------------------------------------------|
| LP C                     | *        | PROPERTY LINE / R.O.W. LINE<br>LIGHT POLE<br>POWER POLE<br>DOWN GUY                             |
| <i>TB</i>                |          | TELEPHONE BOX