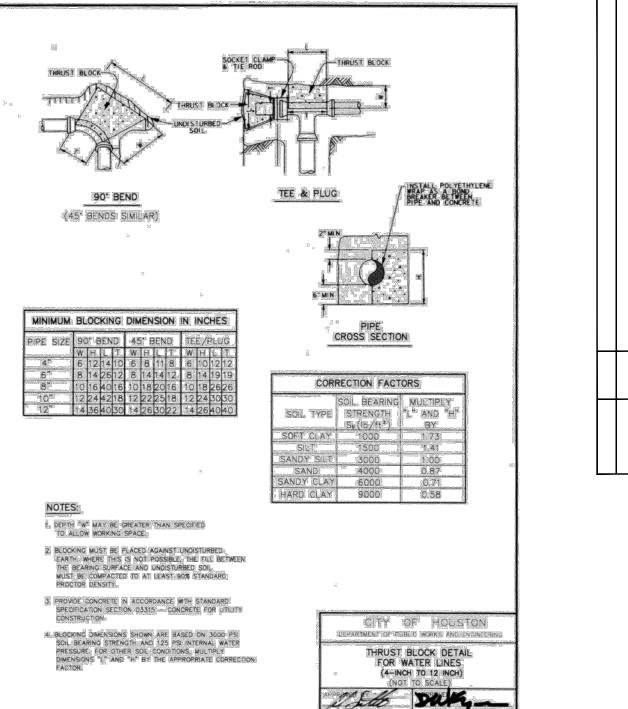

DRAWN BY: CM, RC

DESIGNED BY: BAA, PG

A QA / QC: BAA

PROJECT NO.: 113756-00002

OF 67

JERSEY

\*

BILAL A. ALIZAI

, 92792 <sub><</sub>

mill Alin

C

O N

LANE RECONSTRUCTION DRAINAGE IMPROVEM

CONGO I

VILLAGE

JERSEY

ОЕ





































PROPOSED WATER SERVICES LEADING FROM WATER MAIN TO LOTS.

WATER LINE ABANDONMENT DETAIL

(NOT TO SCALE)



Know what's **below.** Call before you dig.

OF 67

AGE

NILL,

JERSE

 $\overline{\mathsf{O}}$ 

**○** ∞

BILAL A. ALIZAI

× 92792 ¿

mill Alia



of 67











## **PLAN LEGEND**

| EXISTING                 | PROPOSED | DESCRIPTION                                                                                     |
|--------------------------|----------|-------------------------------------------------------------------------------------------------|
| LP C                     | *        | PROPERTY LINE / R.O.W. LINE<br>LIGHT POLE<br>POWER POLE<br>DOWN GUY                             |
| <i>TB</i>                |          | TELEPHONE BOX