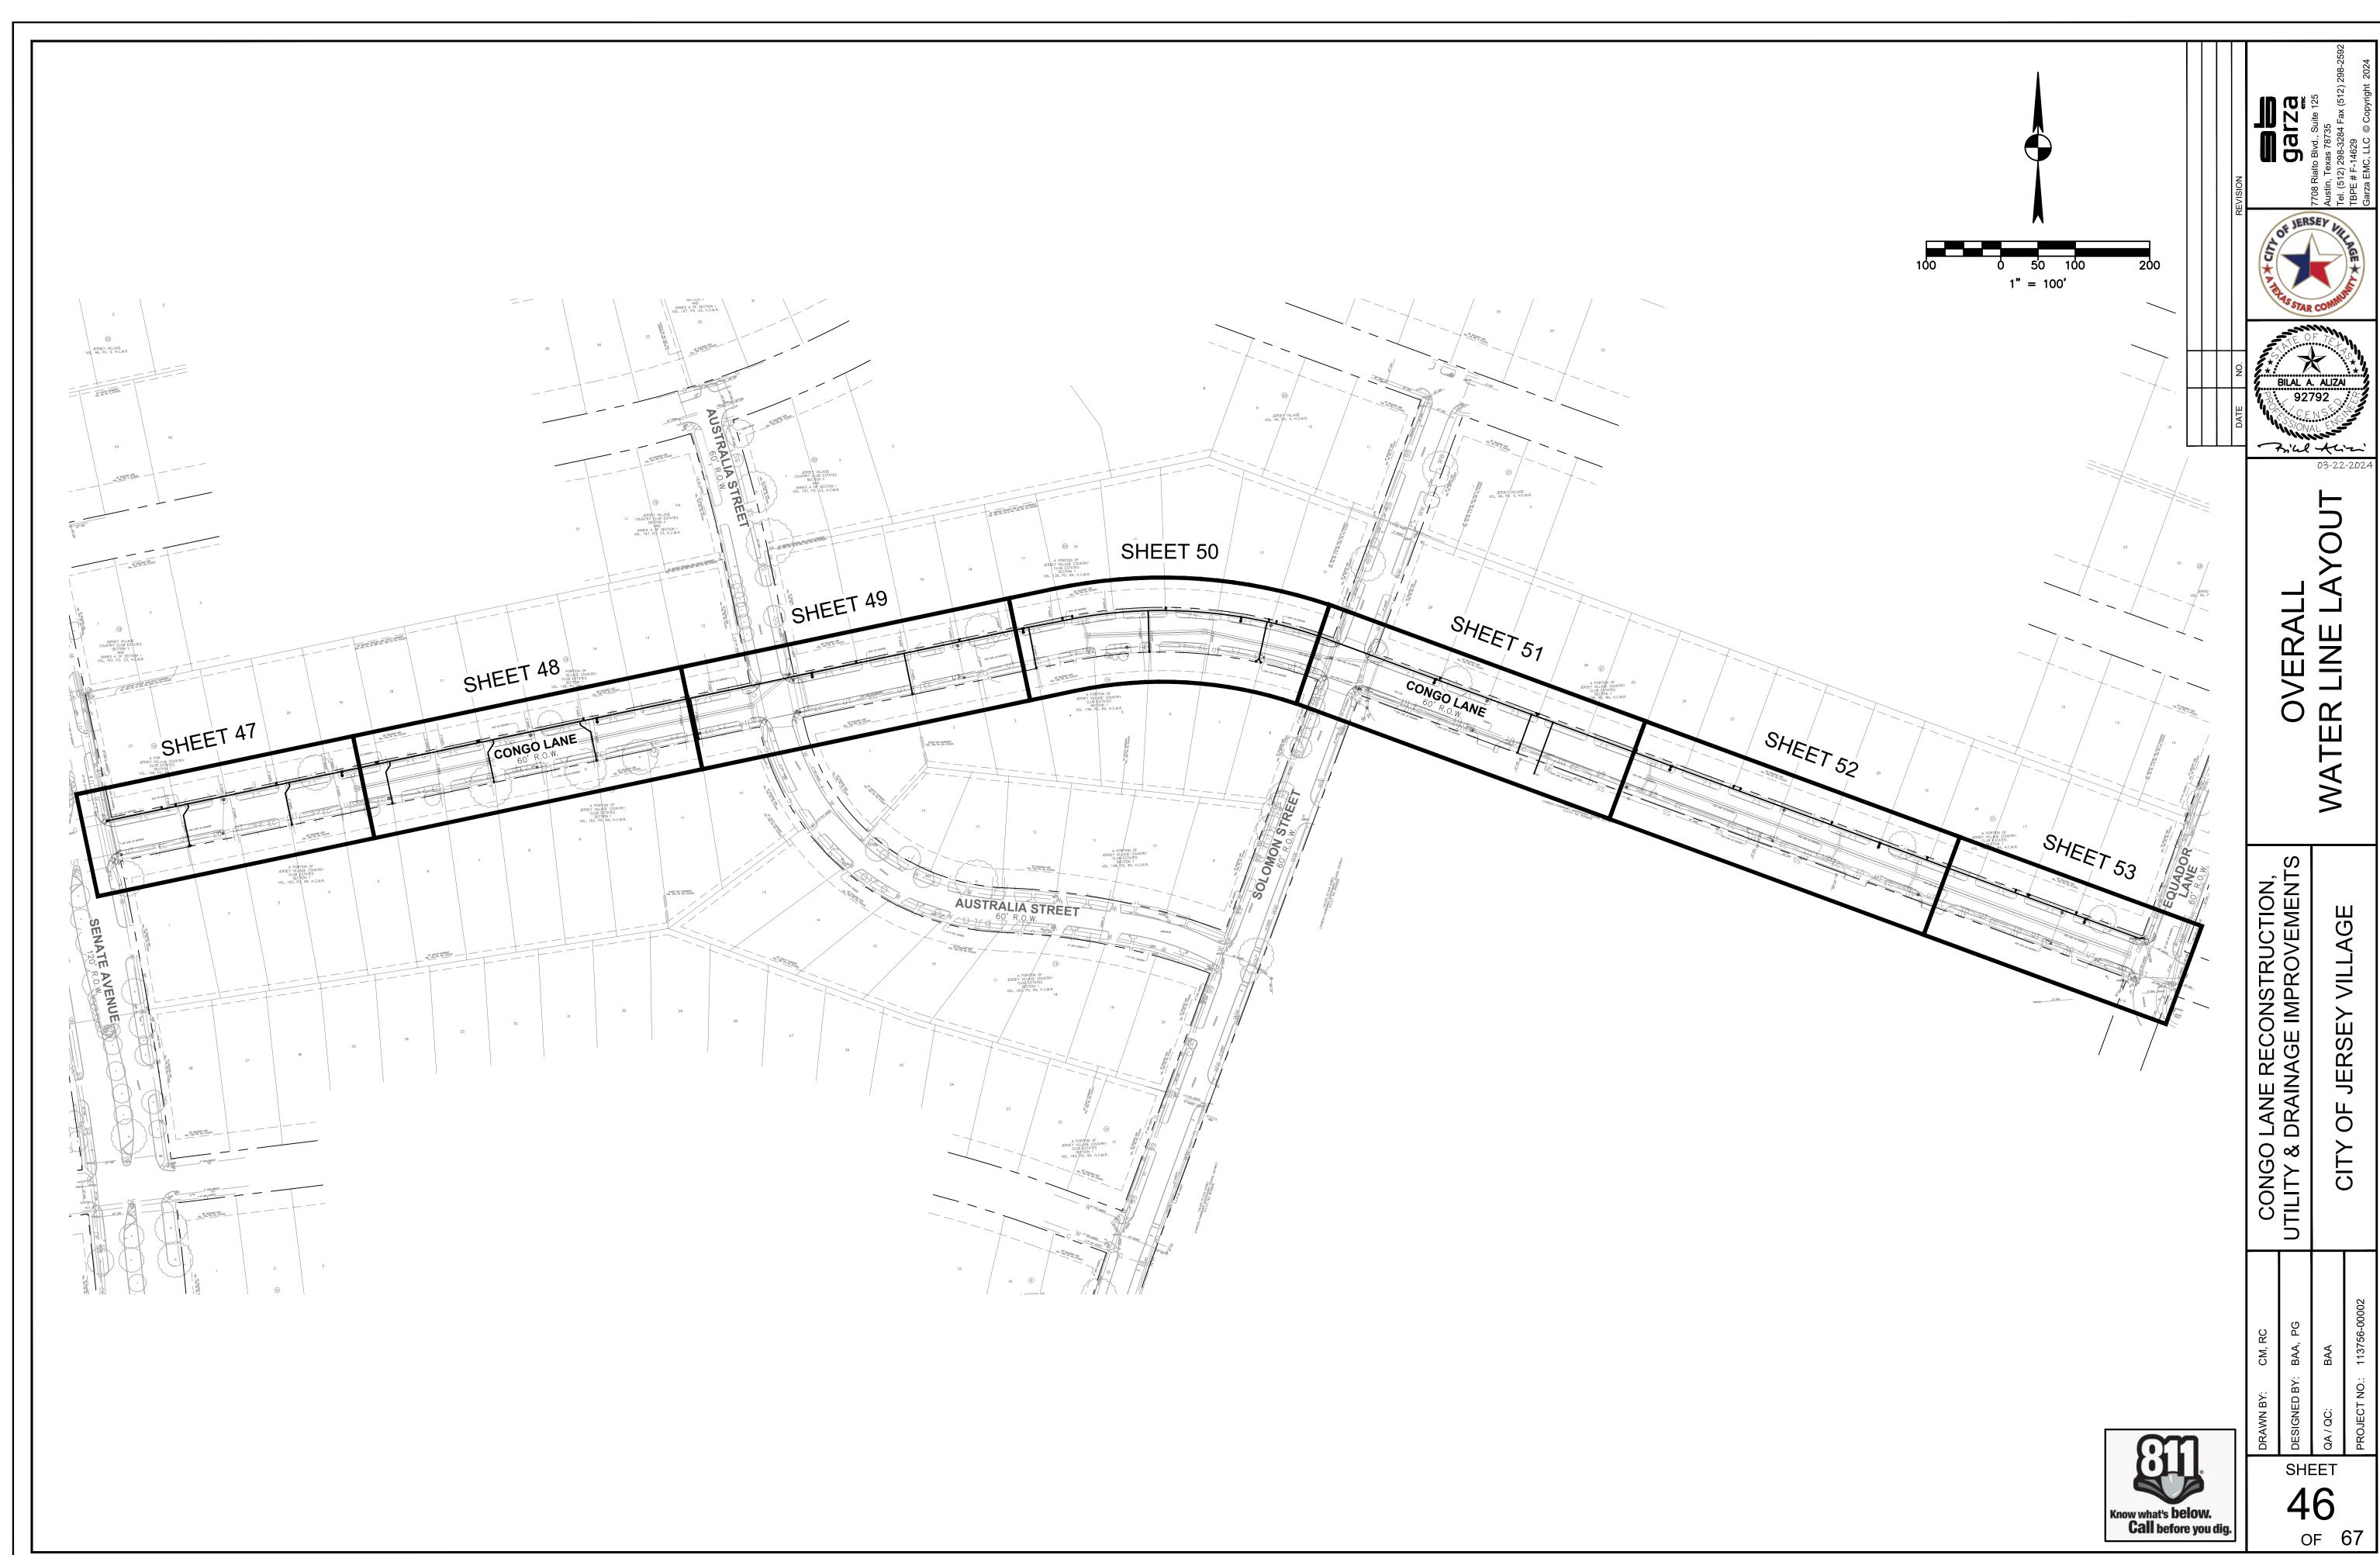

DRAWN BY: CM, RC

DESIGNED BY: BAA, PG

A QA / QC: BAA

PROJECT NO.: 113756-00002

OF 67

JERSEY

\*

BILAL A. ALIZAI

, 92792 <sub><</sub>

mill Alin

C

O N

LANE RECONSTRUCTION DRAINAGE IMPROVEM

CONGO I

VILLAGE

JERSEY

ОЕ





































PROPOSED WATER SERVICES LEADING FROM WATER MAIN TO LOTS.

WATER LINE ABANDONMENT DETAIL

(NOT TO SCALE)



Know what's **below.** Call before you dig.

OF 67

AGE

NILL,

JERSE

 $\overline{\mathsf{O}}$ 

**○** ∞

BILAL A. ALIZAI

× 92792 ¿

mill Alia



of 67











## **PLAN LEGEND**

| EXISTING                 | PROPOSED | DESCRIPTION                                                                                     |
|--------------------------|----------|-------------------------------------------------------------------------------------------------|
| LP C                     | *        | PROPERTY LINE / R.O.W. LINE<br>LIGHT POLE<br>POWER POLE<br>DOWN GUY                             |
| <i>TB</i>                |          | TELEPHONE BOX