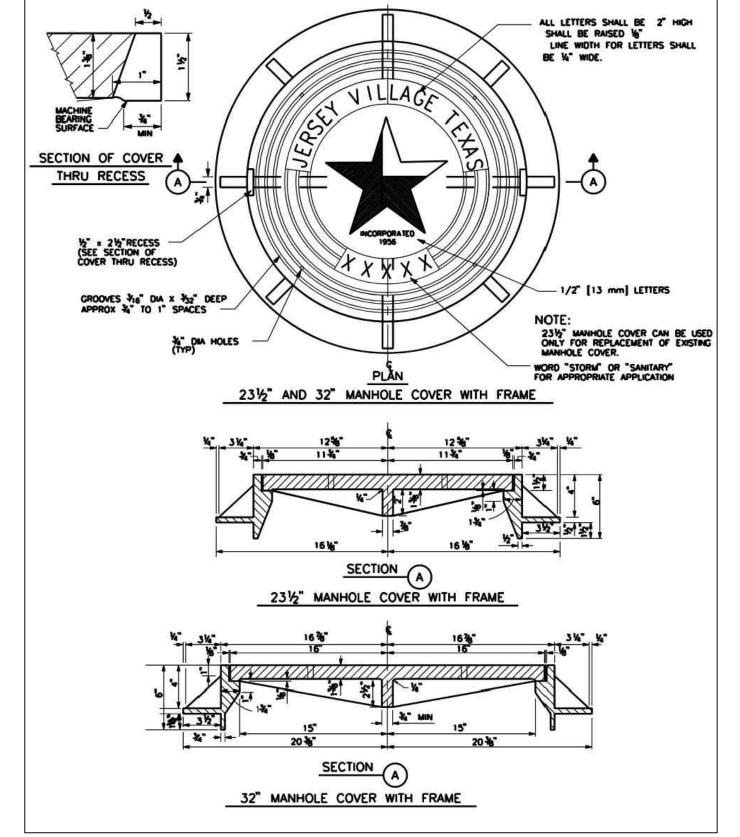

DRAWN BY: CM, RC

DESIGNED BY: BAA, PG

A QA / QC: BAA

PROJECT NO.: 113756-00002

OF 67

JERSEY

\*

BILAL A. ALIZAI

, 92792 <sub><</sub>

mill Alin

C

O N

LANE RECONSTRUCTION DRAINAGE IMPROVEM

CONGO I

VILLAGE

JERSEY

ОЕ





































PROPOSED WATER SERVICES LEADING FROM WATER MAIN TO LOTS.

WATER LINE ABANDONMENT DETAIL

(NOT TO SCALE)



Know what's **below.** Call before you dig.

OF 67

AGE

NILL,

JERSE

 $\overline{\mathsf{O}}$ 

**○** ∞

BILAL A. ALIZAI

× 92792 ¿

mill Alia



of 67











## **PLAN LEGEND**

| EXISTING                 | PROPOSED | DESCRIPTION                                                                                     |
|--------------------------|----------|------------------------------------------------------------