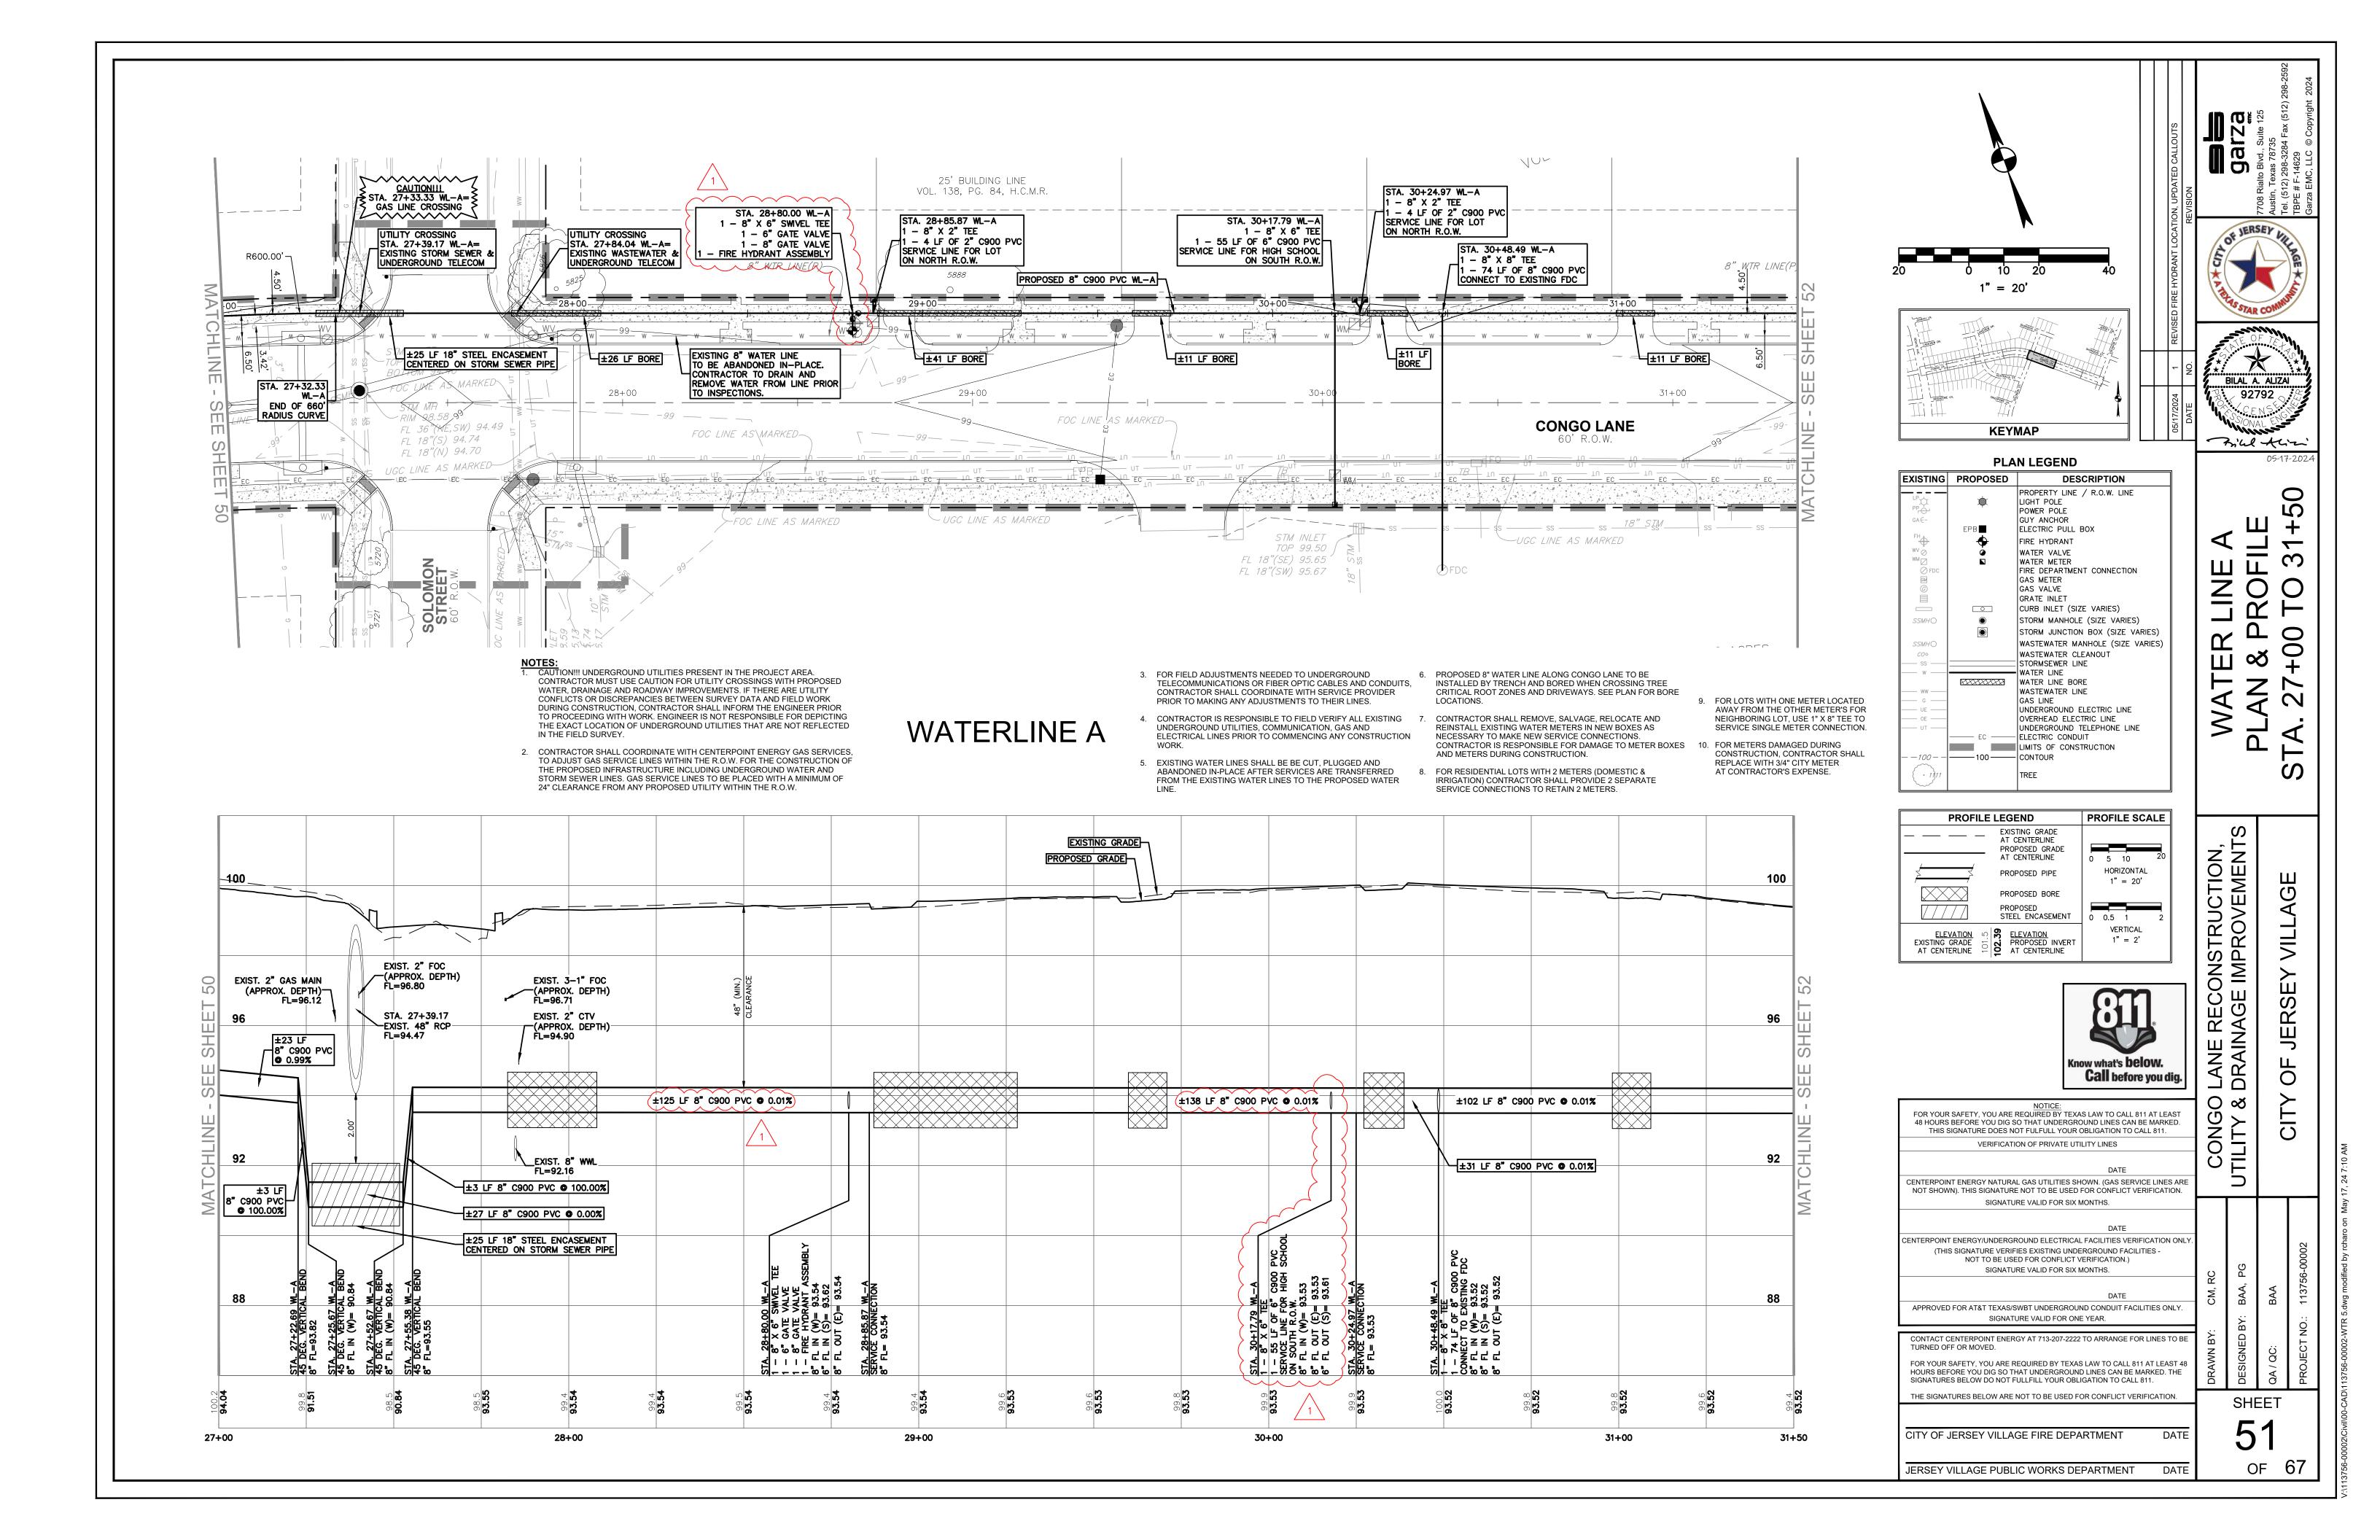

## **PLAN LEGEND**

| EXISTING                 | PROPOSED | DESCRIPTION                                                                                     |
|--------------------------|----------|-------------------------------------------------------------------------------------------------|
| LP C                     | *        | PROPERTY LINE / R.O.W. LINE<br>LIGHT POLE<br>POWER POLE<br>DOWN GUY                             |
| <i>TB</i>                |          | TELEPHONE BOX                                                                                   |
| FO d<br>UCSd<br>BO<br>SO | ЕРВ■     | TELEPHONE VAULT FIBER OPTIC SIGN UNDERGROUND CABLE SIGN BOLLARD STUB OUT ELECTRIC PULL BOX SIGN |
| FH                       | <u>~</u> | FIRE HYDRANT                                                                                    |
| WV O WM O FDC            |          | WATER VALVE WATER METER FIRE DEPARTMENT CONNECTION GAS METER GAS VALVE GRATE INLET              |
|                          |          | CURB INLET (SIZE VARIES)                                                                        |
| SSMHO                    | •        | STORM MANHOLE (SIZE VARIES)                                                                     |
|                          |          | STORM JUNCTION BOX (SIZE VARIES)                                                                |
| SSMHO                    |          | WASTEWATER MANHOLE (SIZE VARIES)                                                                |
| CO°                      |          | WASTEWATER CLEANOUT                                                                             |
| —— ss ——                 |          | STORMSEWER LINE                                                                                 |
| w                        |          | WATER LINE                                                                                      |
| —— WW ———                |          | WASTEWATER LINE GAS LINE                                                                        |
| UE                       |          | UNDERGROUND ELECTRIC LINE                                                                       |
| —— OE ——                 |          | OVERHEAD ELECTRIC LINE                                                                          |
| —— UT ——                 |          | UNDERGROUND TELEPHONE LINE                                                                      |
|                          | EC -     | ELECTRIC CONDUIT WATER LINE BORE CURB CONCRETE SIDEWALK                                         |
|                          |          | LIMITS OF CONSTRUCTION                                                                          |
| 1711                     |          | TREE                                                                                            |