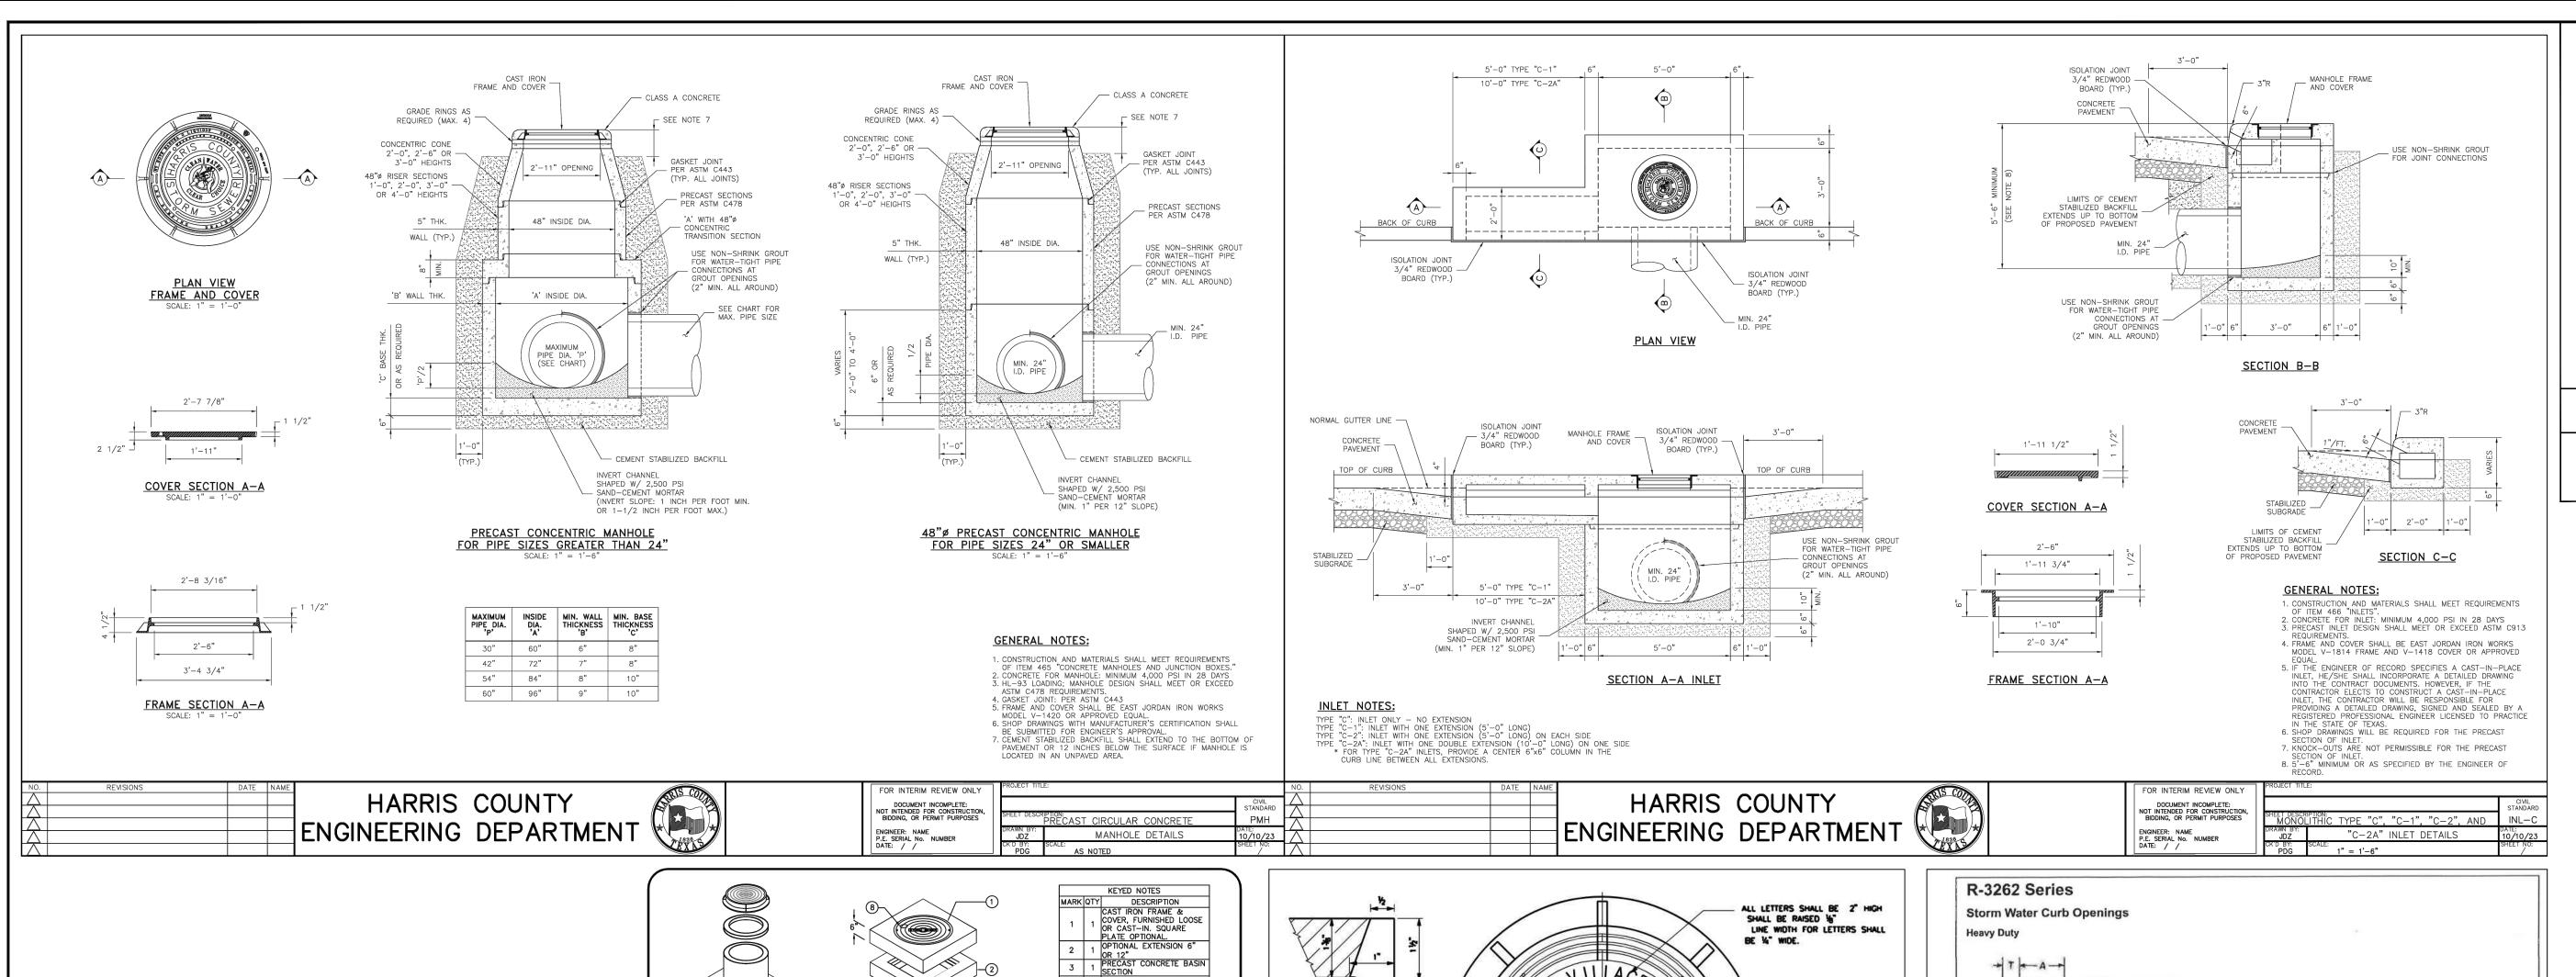

## **PLAN LEGEND**

| EXISTING                 | PROPOSED | DESCRIPTION                                                                                     |
|--------------------------|----------|-------------------------------------------------------------------------------------------------|
| LP C                     | *        | PROPERTY LINE / R.O.W. LINE<br>LIGHT POLE<br>POWER POLE<br>DOWN GUY                             |
| <i>TB</i>                |          | TELEPHONE BOX                                                                                   |
| FO d<br>UCSd<br>BO<br>SO | ЕРВ■     | TELEPHONE VAULT FIBER OPTIC SIGN UNDERGROUND CABLE SIGN BOLLARD STUB OUT ELECTRIC PULL BOX SIGN |
| FH                       | <u>~</u> | FIRE HYDRANT                                                                                    |
| WV O WM O FDC            |          | WATER VALVE WATER METER FIRE DEPARTMENT CONNECTION GAS METER GAS VALVE GRATE INLET              |
|                          |          | CURB INLET (SIZE VARIES)                                                                        |
| SSMHO                    | •        | STORM MANHOLE (SIZE VARIES)                                                                     |
|                          |          | STORM JUNCTION BOX (SIZE VARIES)                                                                |
| SSMHO                    |          | WASTEWATER MANHOLE (SIZE VARIES)                                                                |
| CO°                      |          | WASTEWATER CLEANOUT                                                                             |
| —— ss ——                 |          | STORMSEWER LINE                                                                                 |
| w                        |          | WATER LINE                                                                                      |
| —— WW ———                |          | WASTEWATER LINE GAS LINE                                                                        |
| UE                       |          | UNDERGROUND ELECTRIC LINE                                                                       |
| —— OE ——                 |          | OVERHEAD ELECTRIC LINE                                                                          |
| —— UT ——                 |          | UNDERGROUND TELEPHONE LINE                                                                      |
|                          | EC -     | ELECTRIC CONDUIT WATER LINE BORE CURB CONCRETE SIDEWALK                                         |
|                          |          | LIMITS OF CONSTRUCTION                                                                          |
| 1711                     |          | TREE                                                                                            |