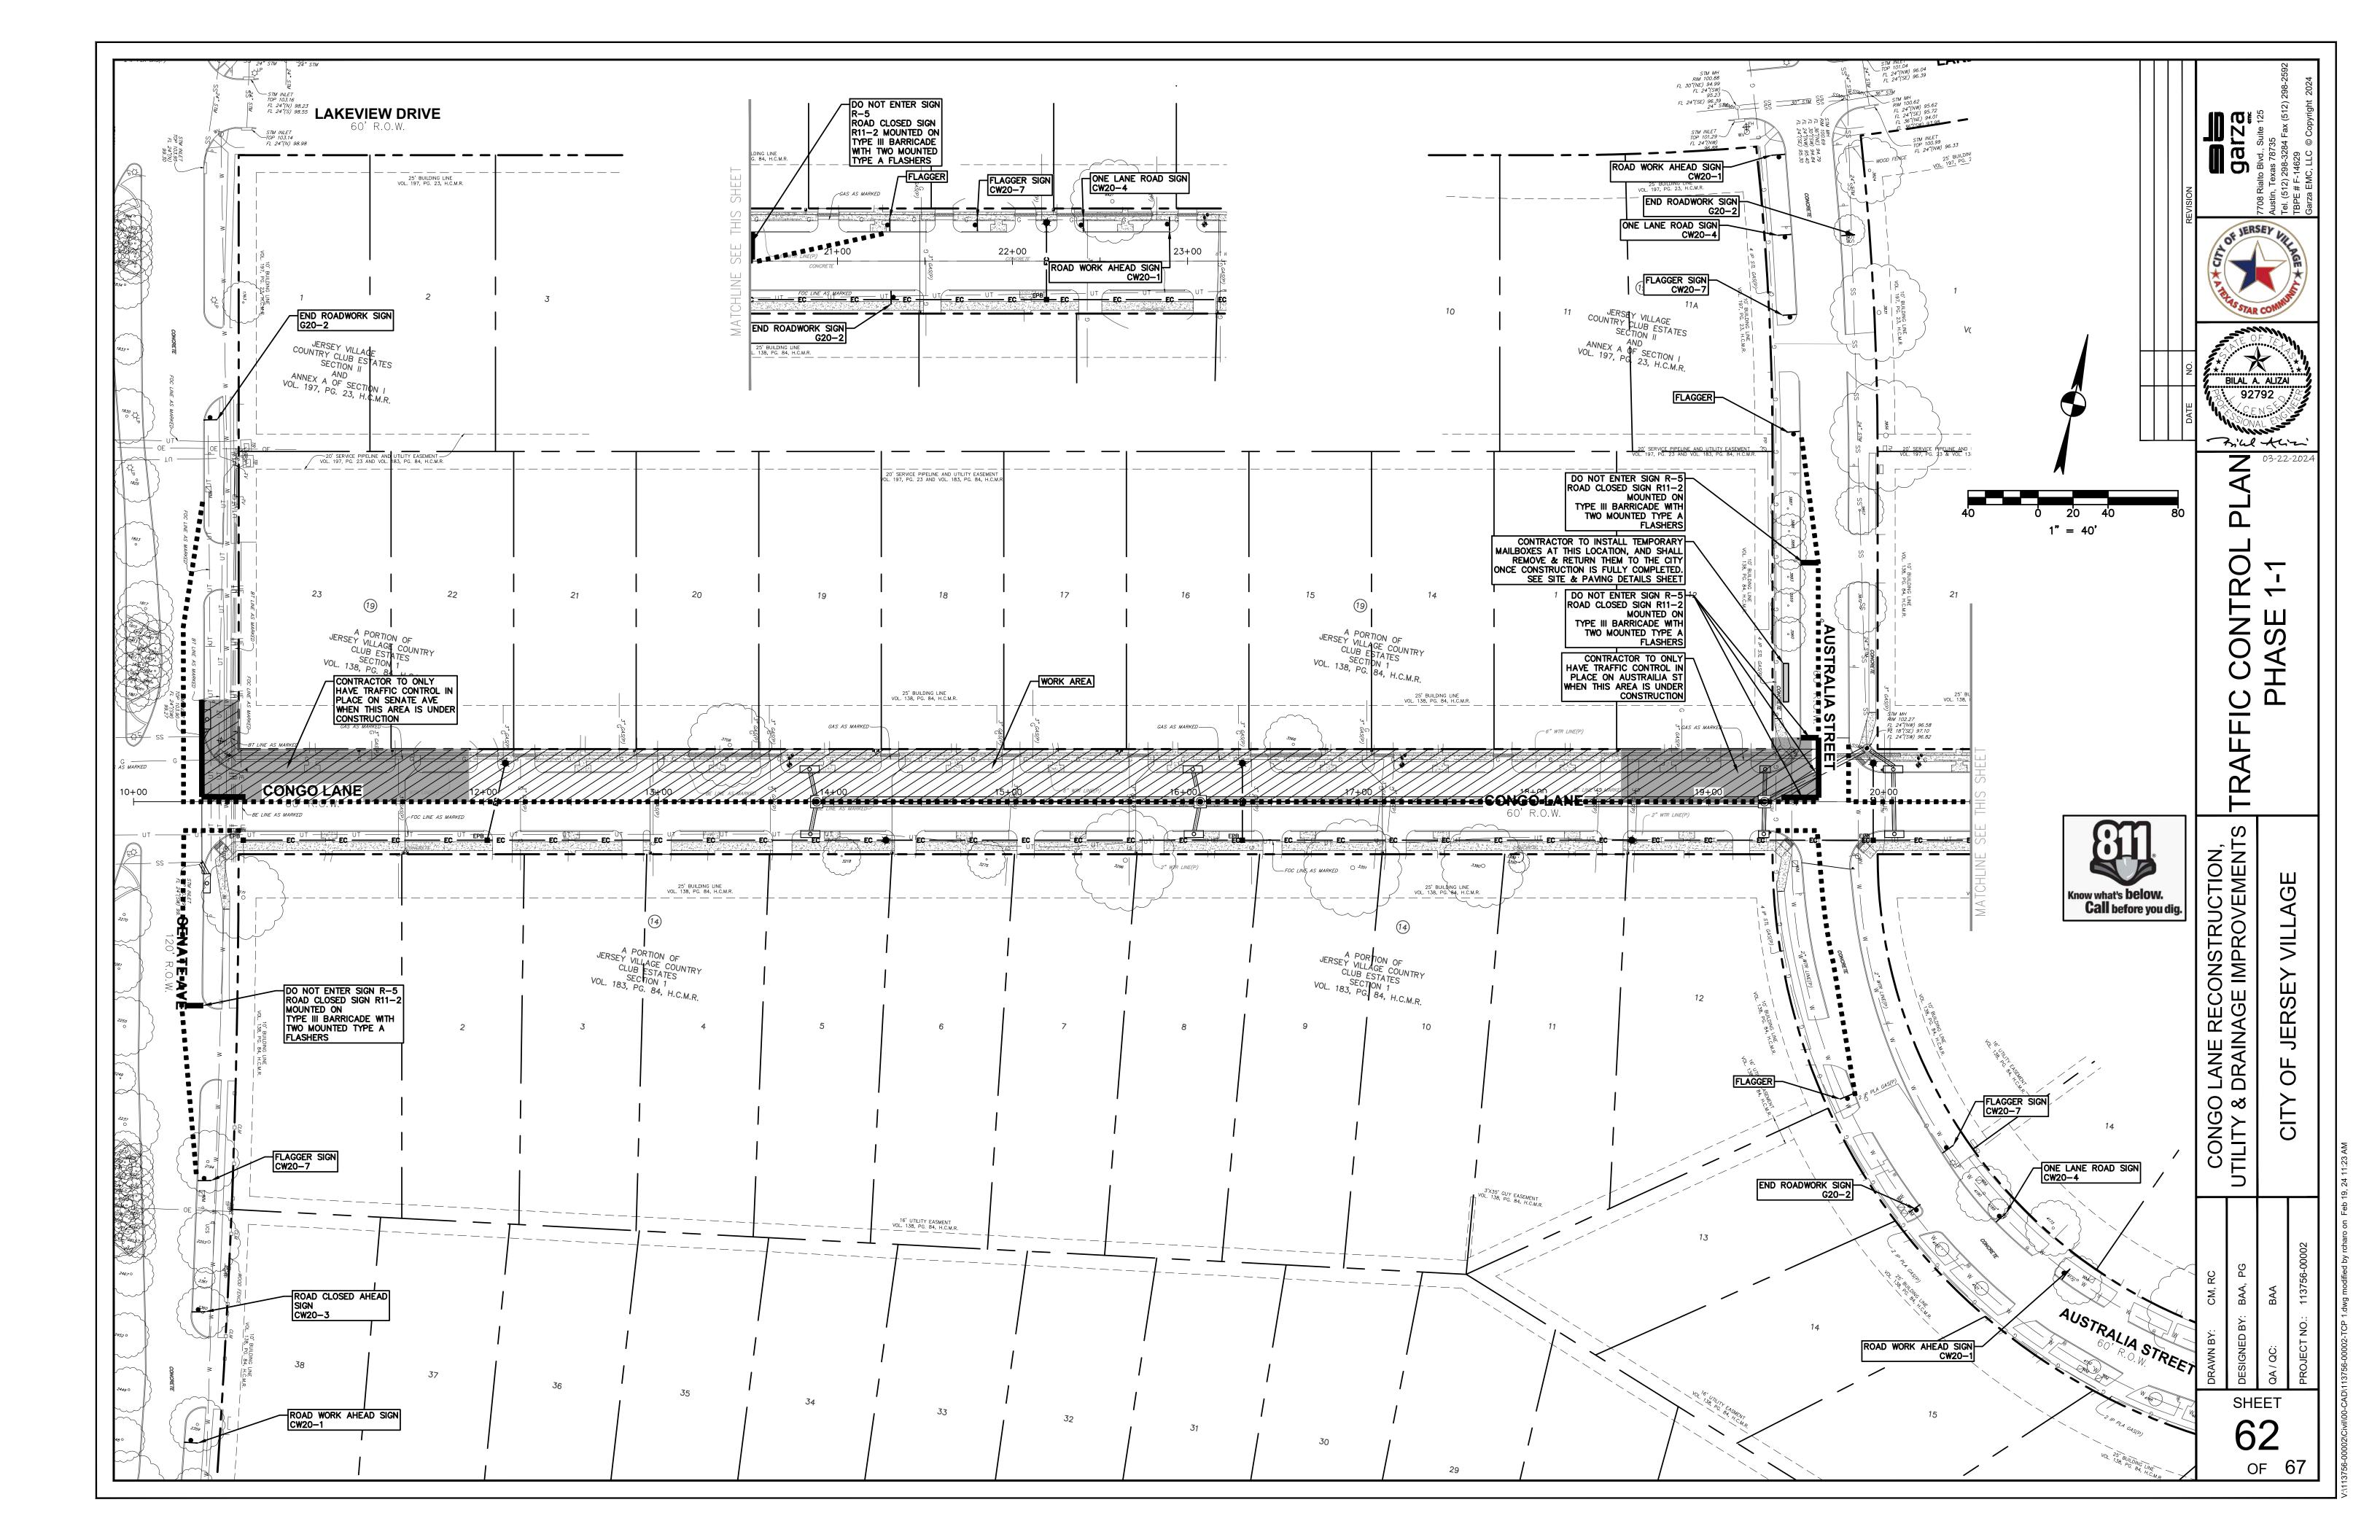

## **PLAN LEGEND**

| EXISTING                 | PROPOSED | DESCRIPTION                                                                                     |
|--------------------------|----------|-------------------------------------------------------------------------------------------------|
| LP C                     | *        | PROPERTY LINE / R.O.W. LINE<br>LIGHT POLE<br>POWER POLE<br>DOWN GUY                             |
| <i>TB</i>                |          | TELEPHONE BOX                                                                                   |
| FO d<br>UCSd<br>BO<br>SO | ЕРВ■     | TELEPHONE VAULT FIBER OPTIC SIGN UNDERGROUND CABLE SIGN BOLLARD STUB OUT ELECTRIC PULL BOX SIGN |
| FH                       | <u>~</u> | FIRE HYDRANT                                                                                    |
| WV O WM O FDC            |          | WATER VALVE WATER METER FIRE DEPARTMENT CONNECTION GAS METER GAS VALVE GRATE INLET              |
|                          |          | CURB INLET (SIZE VARIES)                                                                        |
| SSMHO                    | •        | STORM MANHOLE (SIZE VARIES)                                                                     |
|                          |          | STORM JUNCTION BOX (SIZE VARIES)                                                                |
| SSMHO                    |          | WASTEWATER MANHOLE (SIZE VARIES)                                                                |
| CO°                      |          | WASTEWATER CLEANOUT                                                                             |
| —— ss ——                 |          | STORMSEWER LINE                                                                                 |
| w                        |          | WATER LINE                                                                                      |
| —— WW ———                |          | WASTEWATER LINE GAS LINE                                                                        |
| UE                       |          | UNDERGROUND ELECTRIC LINE                                                                       |
| —— OE ——                 |          | OVERHEAD ELECTRIC LINE                                                                          |
| —— UT ——                 |          | UNDERGROUND TELEPHONE LINE                                                                      |
|                          | EC -     | ELECTRIC CONDUIT WATER LINE BORE CURB CONCRETE SIDEWALK                                         |
|                          |          | LIMITS OF CONSTRUCTION                                                                          |
| 1711                     |          | TREE                                                                                            |