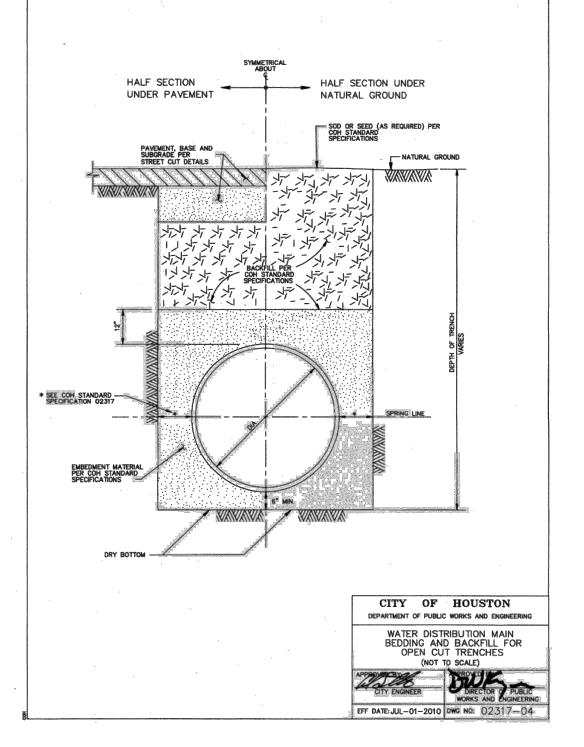

DRAWN BY: CM, RC

DESIGNED BY: BAA, PG

A QA / QC: BAA

PROJECT NO.: 113756-00002

OF 67

JERSEY

\*

BILAL A. ALIZAI

, 92792 <sub><</sub>

mill Alin

C

O N

LANE RECONSTRUCTION DRAINAGE IMPROVEM

CONGO I

VILLAGE

JERSEY

ОЕ





































PROPOSED WATER SERVICES LEADING FROM WATER MAIN TO LOTS.

WATER LINE ABANDONMENT DETAIL

(NOT TO SCALE)



Know what's **below.** Call before you dig.

OF 67

AGE

NILL,

JERSE

 $\overline{\mathsf{O}}$ 

**○** ∞

BILAL A. ALIZAI

× 92792 ¿

mill Alia



of 67











## **PLAN LEGEND**

| EXISTING                 | PROPOSED | DESCRIPTION                                                                                     |
|--------------------------|----------|-------------------------------------------------------------------------------------------------|
| LP C                     | *        | PROPERTY LINE / R.O.W. LINE<br>LIGHT POLE<br>POWER POLE<br>DOWN GUY                             |
| <i>TB</i>                |          | TELEPHONE BOX