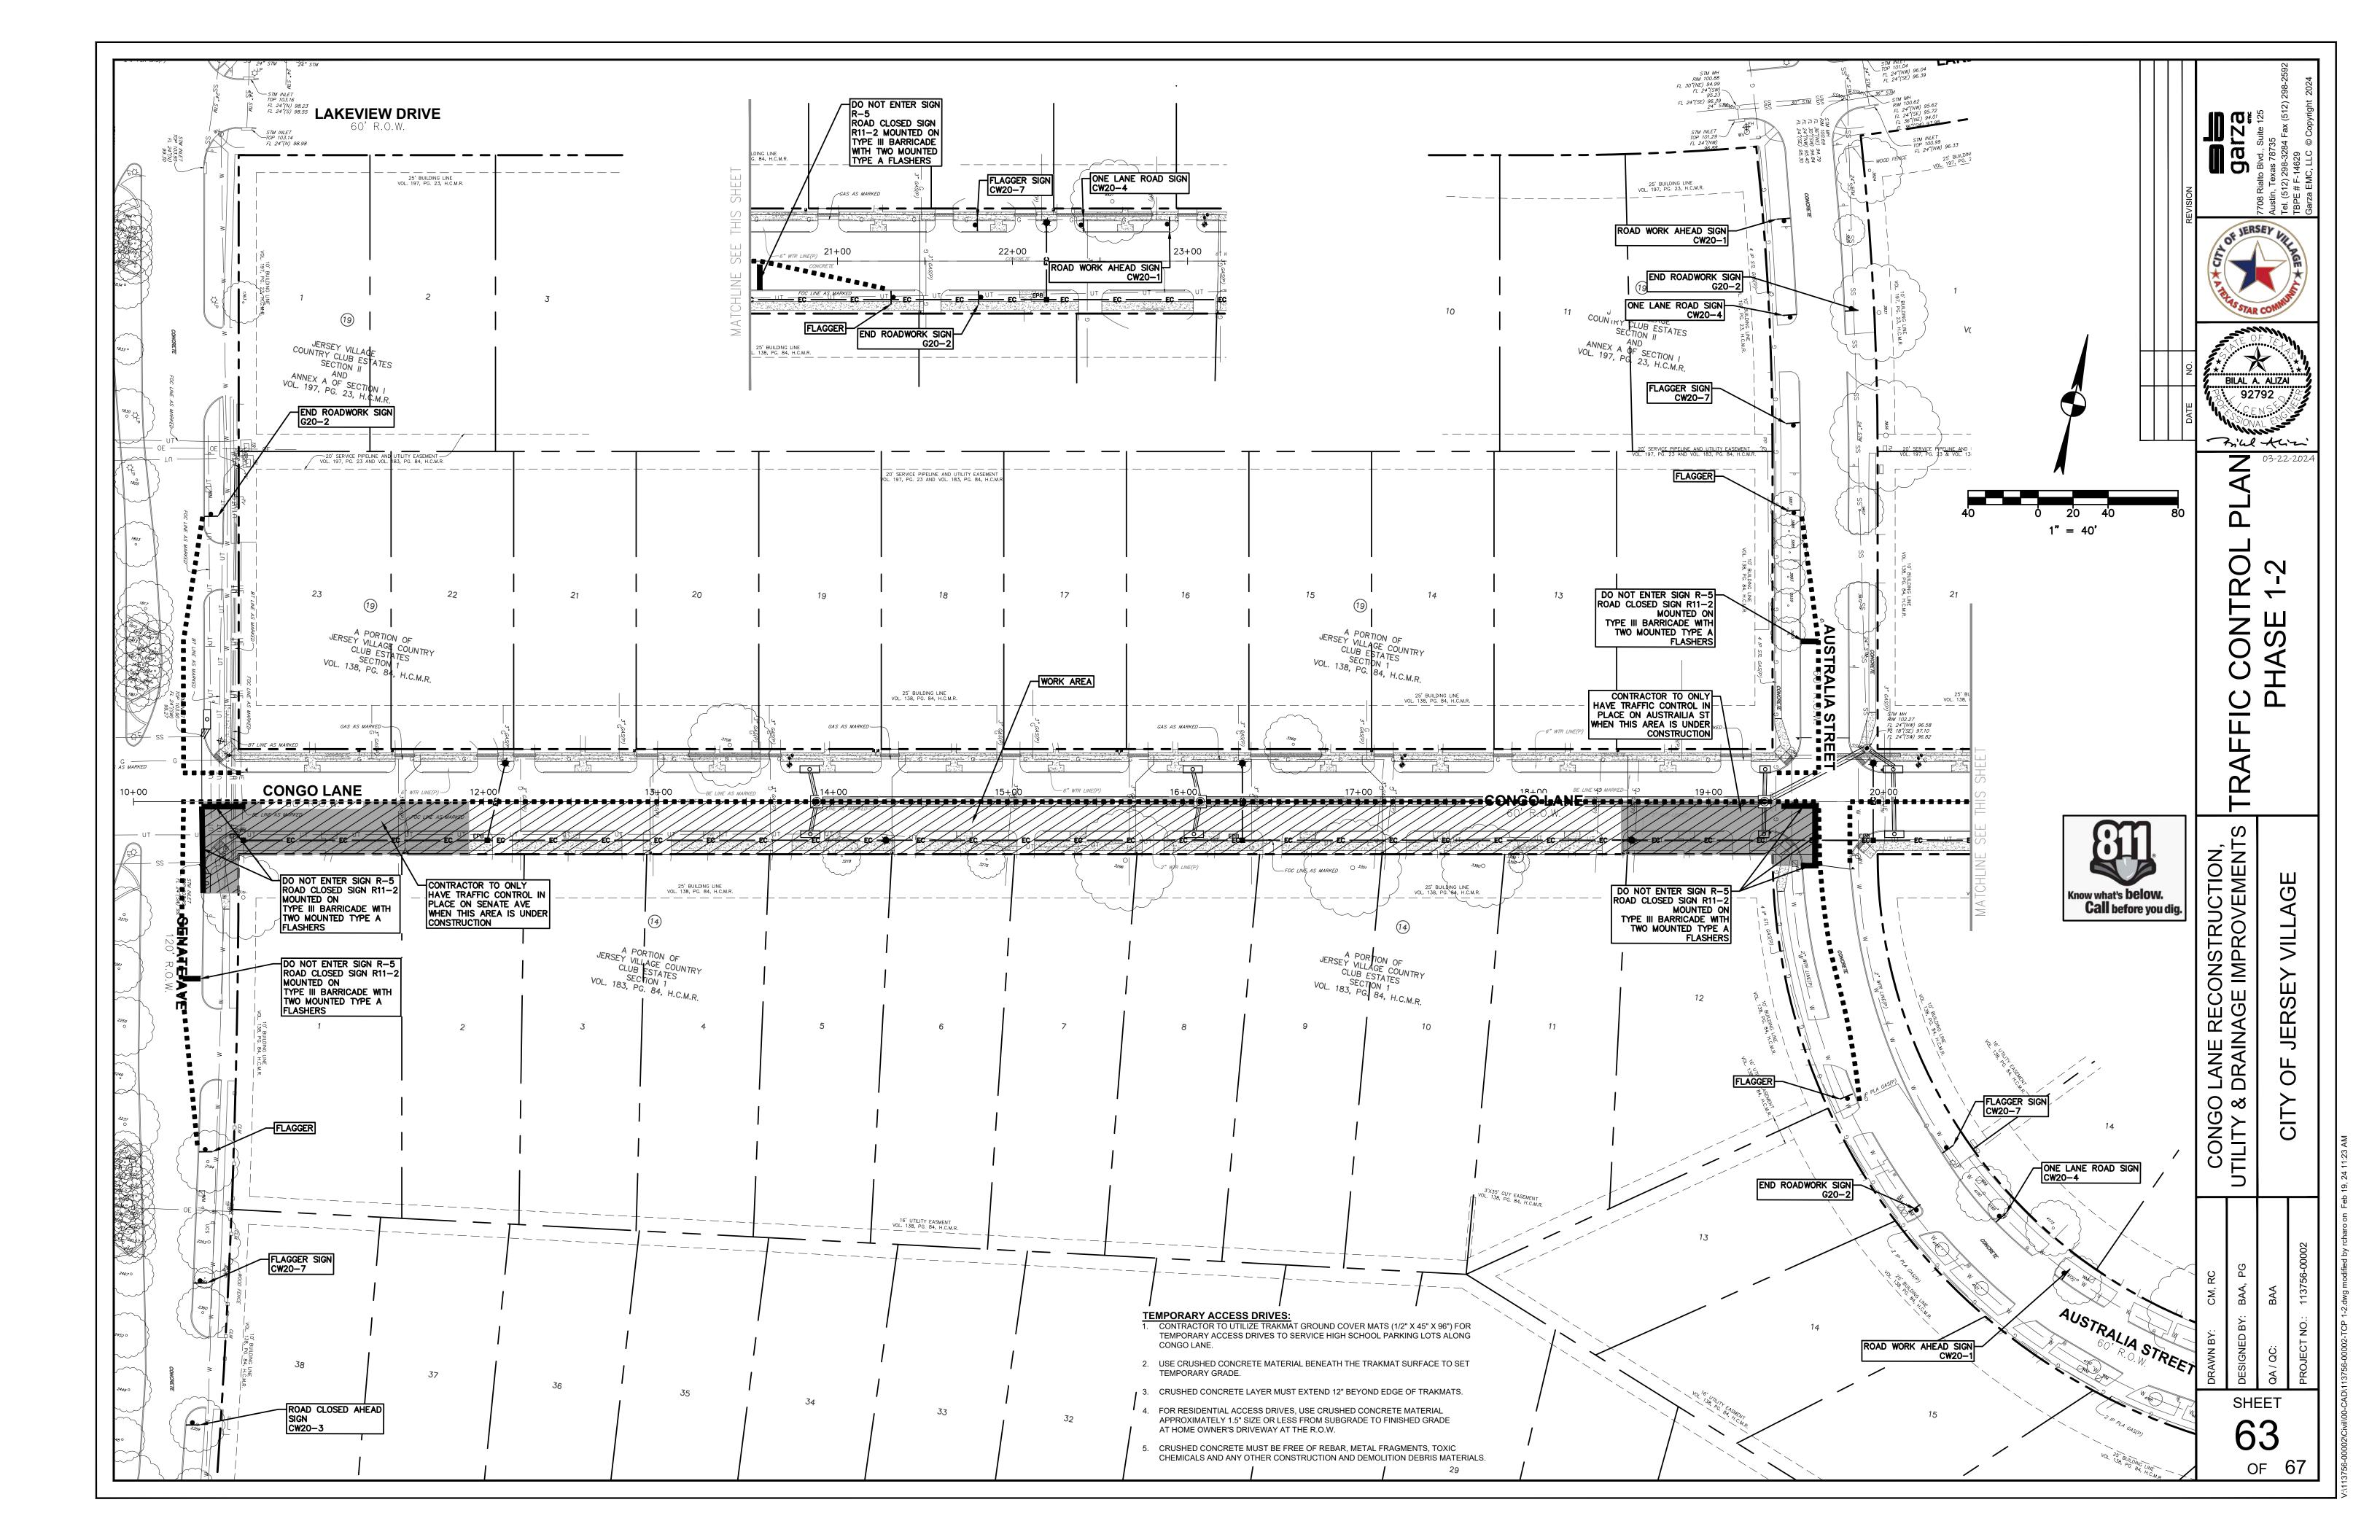

## **PLAN LEGEND**

| EXISTING                 | PROPOSED | DESCRIPTION                                                                                     |
|--------------------------|----------|-------------------------------------------------------------------------------------------------|
| LP C                     | *        | PROPERTY LINE / R.O.W. LINE<br>LIGHT POLE<br>POWER POLE<br>DOWN GUY                             |
| <i>TB</i>                |          | TELEPHONE BOX                                                                                   |
| FO d<br>UCSd<br>BO<br>SO | ЕРВ■     | TELEPHONE VAULT FIBER OPTIC SIGN UNDERGROUND CABLE SIGN BOLLARD STUB OUT ELECTRIC PULL BOX SIGN |
| FH                       | <u>~</u> | FIRE HYDRANT                                                                                    |
| WV O WM O FDC            |          | WATER VALVE WATER METER FIRE DEPARTMENT CONNECTION GAS METER GAS VALVE GRATE INLET              |
|                          |          | CURB INLET (SIZE VARIES)                                                                        |
| SSMHO                    | •        | STORM MANHOLE (SIZE VARIES)                                                                     |
|                          |          | STORM JUNCTION BOX (SIZE VARIES)                                                                |
| SSMHO                    |          | WASTEWATER MANHOLE (SIZE VARIES)                                                                |
| CO°                      |          | WASTEWATER CLEANOUT                                                                             |
| —— ss ——                 |          | STORMSEWER LINE                                                                                 |
| w                        |          | WATER LINE                                                                                      |
| —— WW ———                |          | WASTEWATER LINE GAS LINE                                                                        |
| UE                       |          | UNDERGROUND ELECTRIC LINE                                                                       |
| —— OE ——                 |          | OVERHEAD ELECTRIC LINE                                                                          |
| —— UT ——                 |          | UNDERGROUND TELEPHONE LINE                                                                      |
|                          | EC -     | ELECTRIC CONDUIT WATER LINE BORE CURB CONCRETE SIDEWALK                                         |
|                          |          | LIMITS OF CONSTRUCTION                                                                          |
| 1711                     |          | TREE                                                                                            |