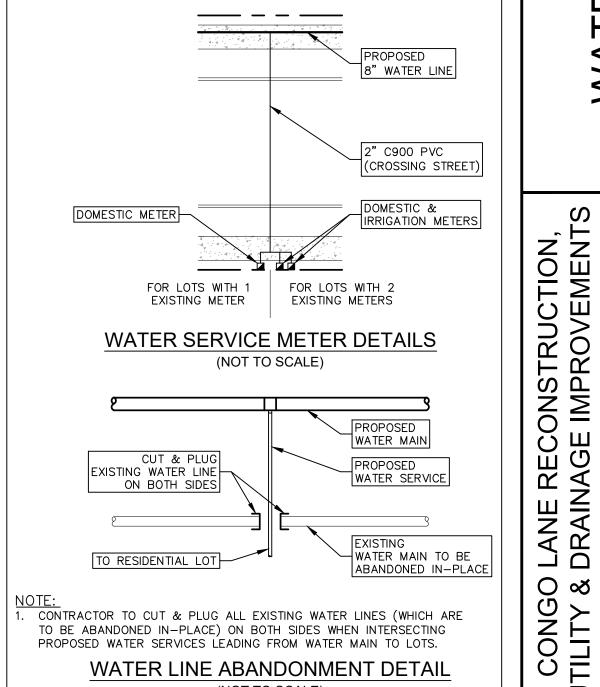

ОЕ

PROPOSED WATER SERVICES LEADING FROM WATER MAIN TO LOTS.

WATER LINE ABANDONMENT DETAIL

(NOT TO SCALE)

Know what's **below.** Call before you dig.

OF 67

AGE

NILL,