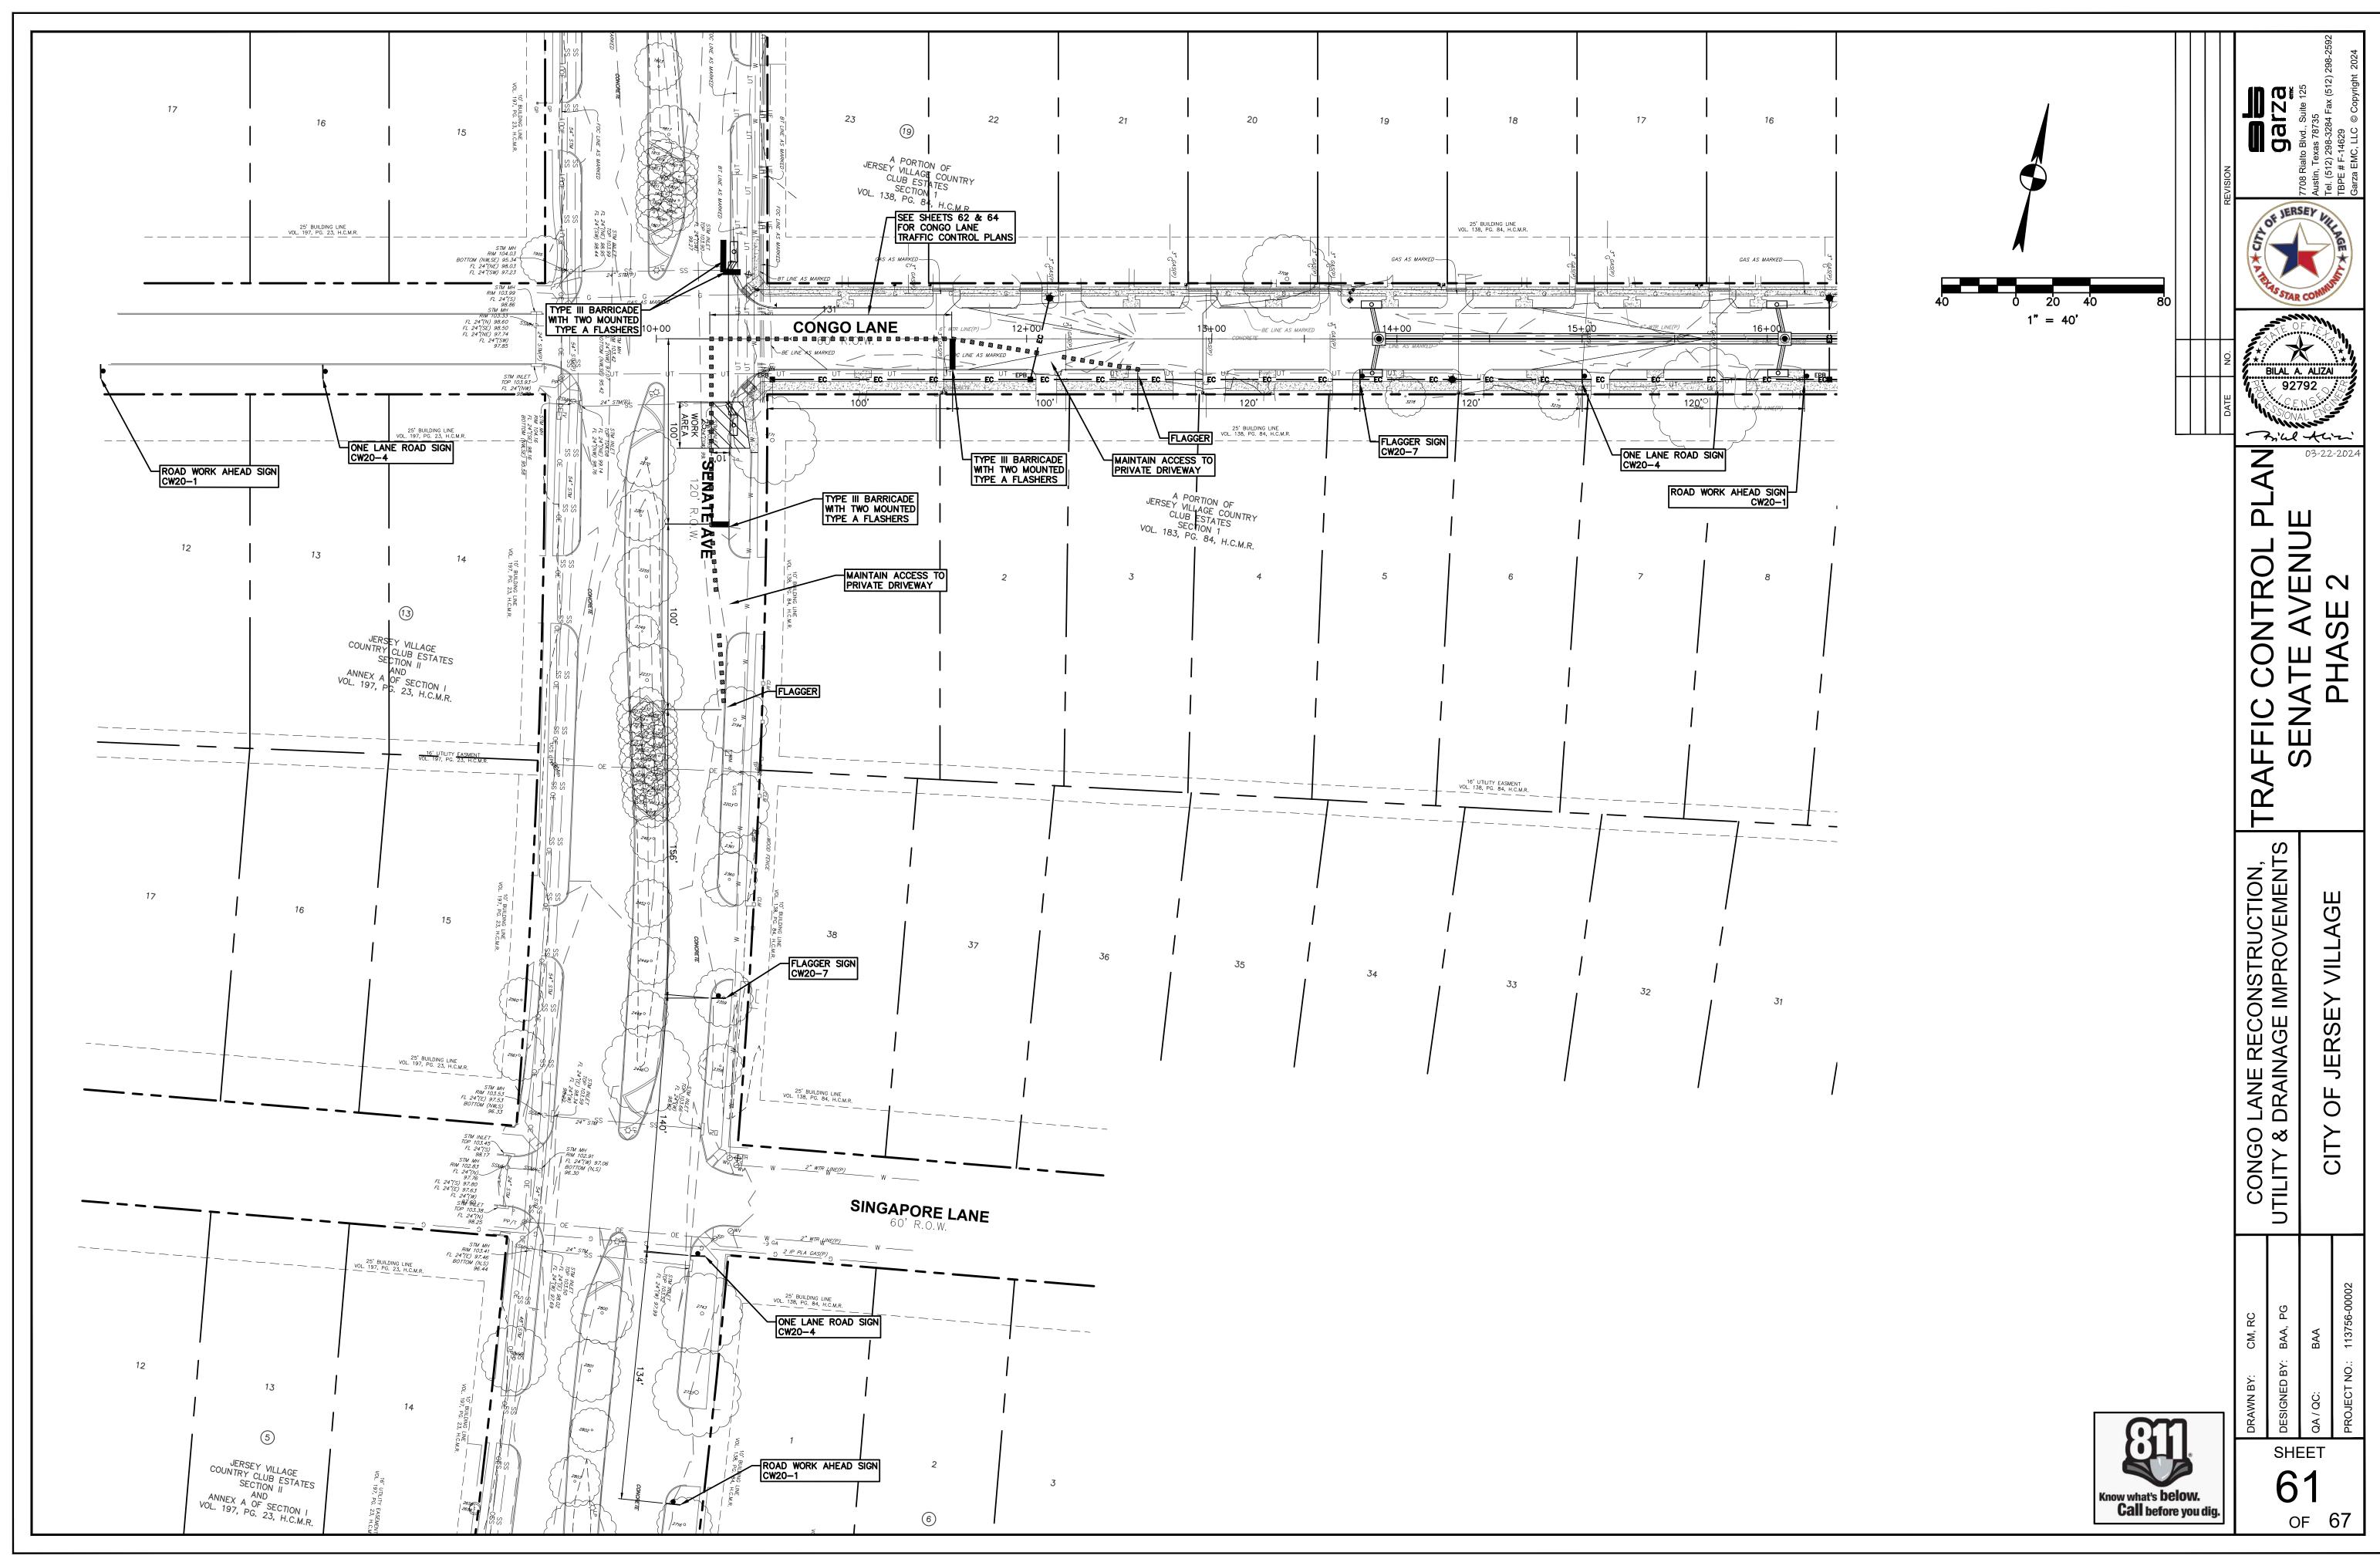

## **PLAN LEGEND**

| EXISTING                 | PROPOSED | DESCRIPTION                                                                                     |
|--------------------------|----------|-------------------------------------------------------------------------------------------------|
| LP C                     | *        | PROPERTY LINE / R.O.W. LINE<br>LIGHT POLE<br>POWER POLE<br>DOWN GUY                             |
| <i>TB</i>                |          | TELEPHONE BOX                                                                                   |
| FO d<br>UCSd<br>BO<br>SO | ЕРВ■     | TELEPHONE VAULT FIBER OPTIC SIGN UNDERGROUND CABLE SIGN BOLLARD STUB OUT ELECTRIC PULL BOX SIGN |
| FH                       | <u>~</u> | FIRE HYDRANT                                                                                    |
| WV O WM O FDC            |          | WATER VALVE WATER METER FIRE DEPARTMENT CONNECTION GAS METER GAS VALVE GRATE INLET              |
|                          |          | CURB INLET (SIZE VARIES)                                                                        |
| SSMHO                    | •        | STORM MANHOLE (SIZE VARIES)                                                                     |
|                          |          | STORM JUNCTION BOX (SIZE VARIES)                                                                |
| SSMHO                    |          | WASTEWATER MANHOLE (SIZE VARIES)                                                                |
| CO°                      |          | WASTEWATER CLEANOUT                                                                             |
| —— ss ——                 |          | STORMSEWER LINE                                                                                 |
| w                        |          | WATER LINE                                                                                      |
| —— WW ———                |          | WASTEWATER LINE GAS LINE                                                                        |
| UE                       |          | UNDERGROUND ELECTRIC LINE                                                                       |
| —— OE ——                 |          | OVERHEAD ELECTRIC LINE                                                                          |
| —— UT ——                 |          | UNDERGROUND TELEPHONE LINE                                                                      |
|                          | EC -     | ELECTRIC CONDUIT WATER LINE BORE CURB CONCRETE SIDEWALK                                         |
|                          |          | LIMITS OF CONSTRUCTION                                                                          |
| 1711                     |          | TREE                                                                                            |