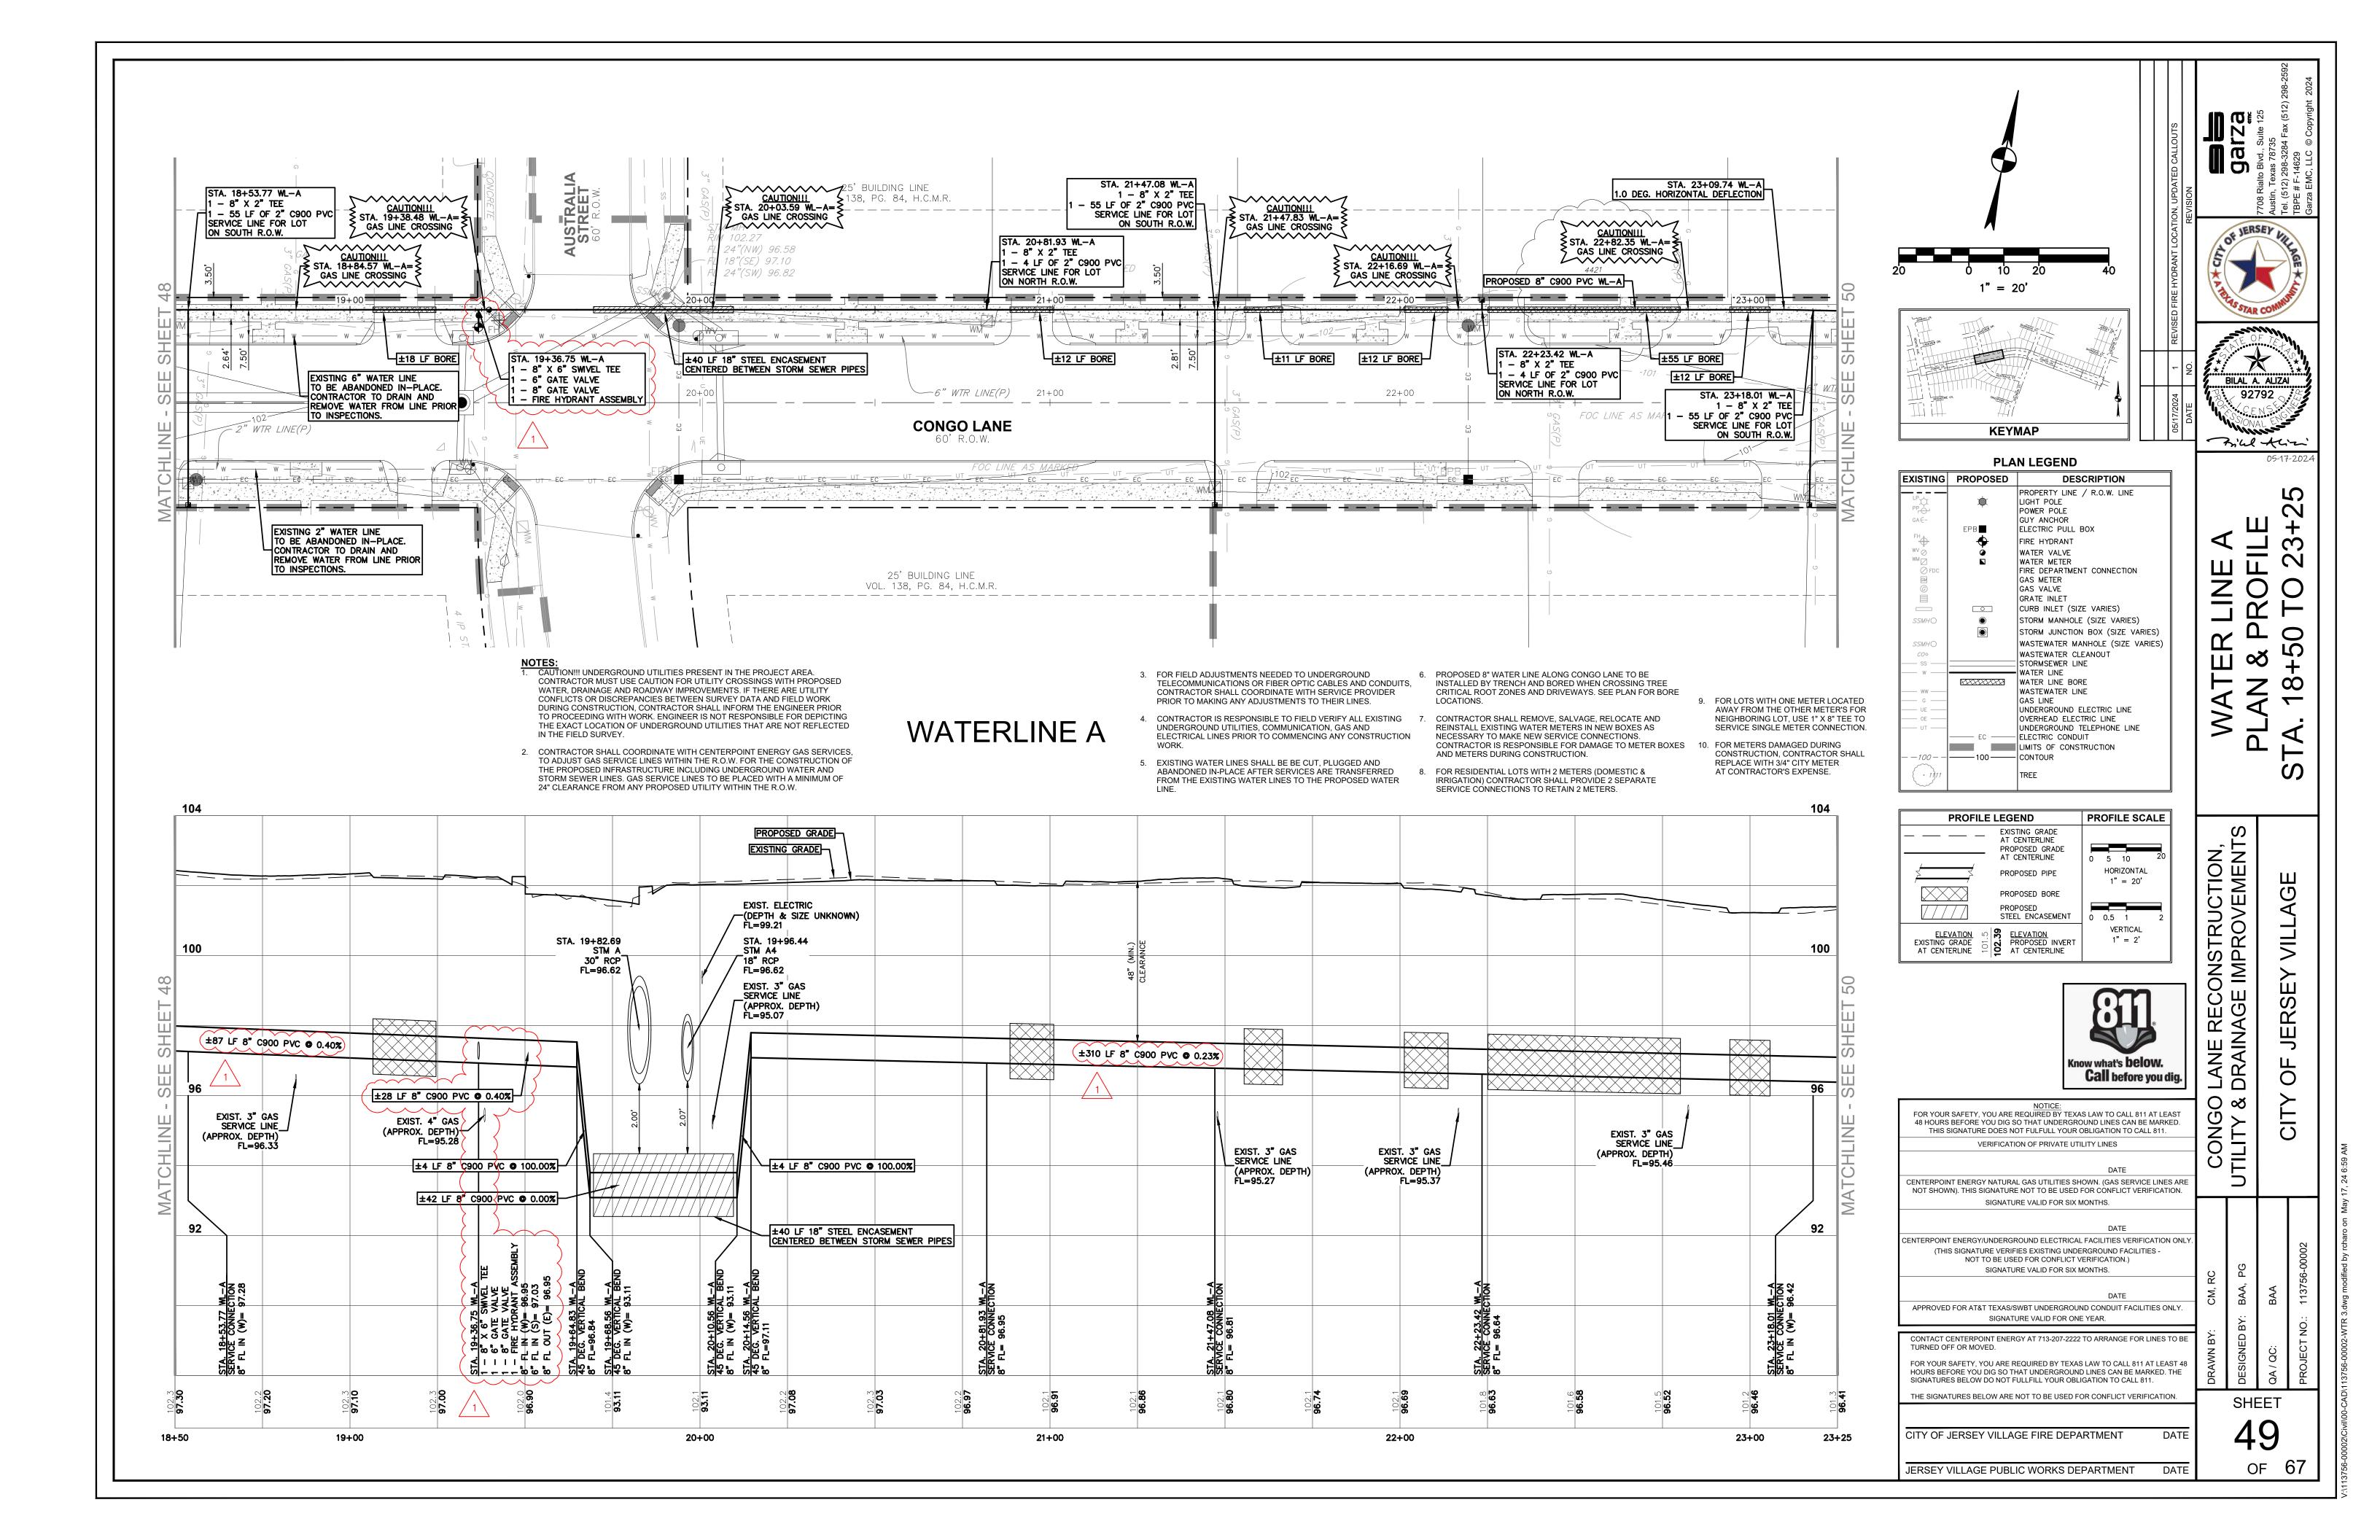

## **PLAN LEGEND**

| EXISTING                 | PROPOSED | DESCRIPTION                                                                                     |
|--------------------------|----------|-------------------------------------------------------------------------------------------------|
| LP C                     | *        | PROPERTY LINE / R.O.W. LINE<br>LIGHT POLE<br>POWER POLE<br>DOWN GUY                             |
| <i>TB</i>                |          | TELEPHONE BOX                                                                                   |
| FO d<br>UCSd<br>BO<br>SO | ЕРВ■     | TELEPHONE VAULT FIBER OPTIC SIGN UNDERGROUND CABLE SIGN BOLLARD STUB OUT ELECTRIC PULL BOX SIGN |
| FH                       | <u>~</u> | FIRE HYDRANT                                                                                    |
| WV O WM O FDC            |          | WATER VALVE WATER METER FIRE DEPARTMENT CONNECTION GAS METER GAS VALVE GRATE INLET              |
|                          |          | CURB INLET (SIZE VARIES)                                                                        |
| SSMHO                    | •        | STORM MANHOLE (SIZE VARIES)                                                                     |
|                          |          | STORM JUNCTION BOX (SIZE VARIES)                                                                |
| SSMHO                    |          | WASTEWATER MANHOLE (SIZE VARIES)                                                                |
| CO°                      |          | WASTEWATER CLEANOUT                                                                             |
| —— ss ——                 |          | STORMSEWER LINE                                                                                 |
| w                        |          | WATER LINE                                                                                      |
| —— WW ———                |          | WASTEWATER LINE GAS LINE                                                                        |
| UE                       |          | UNDERGROUND ELECTRIC LINE                                                                       |
| —— OE ——                 |          | OVERHEAD ELECTRIC LINE                                                                          |
| —— UT ——                 |          | UNDERGROUND TELEPHONE LINE                                                                      |
|                          | EC -     | ELECTRIC CONDUIT WATER LINE BORE CURB CONCRETE SIDEWALK                                         |
|                          |          | LIMITS OF CONSTRUCTION                                                                          |
| 1711                     |          | TREE                                                                                            |