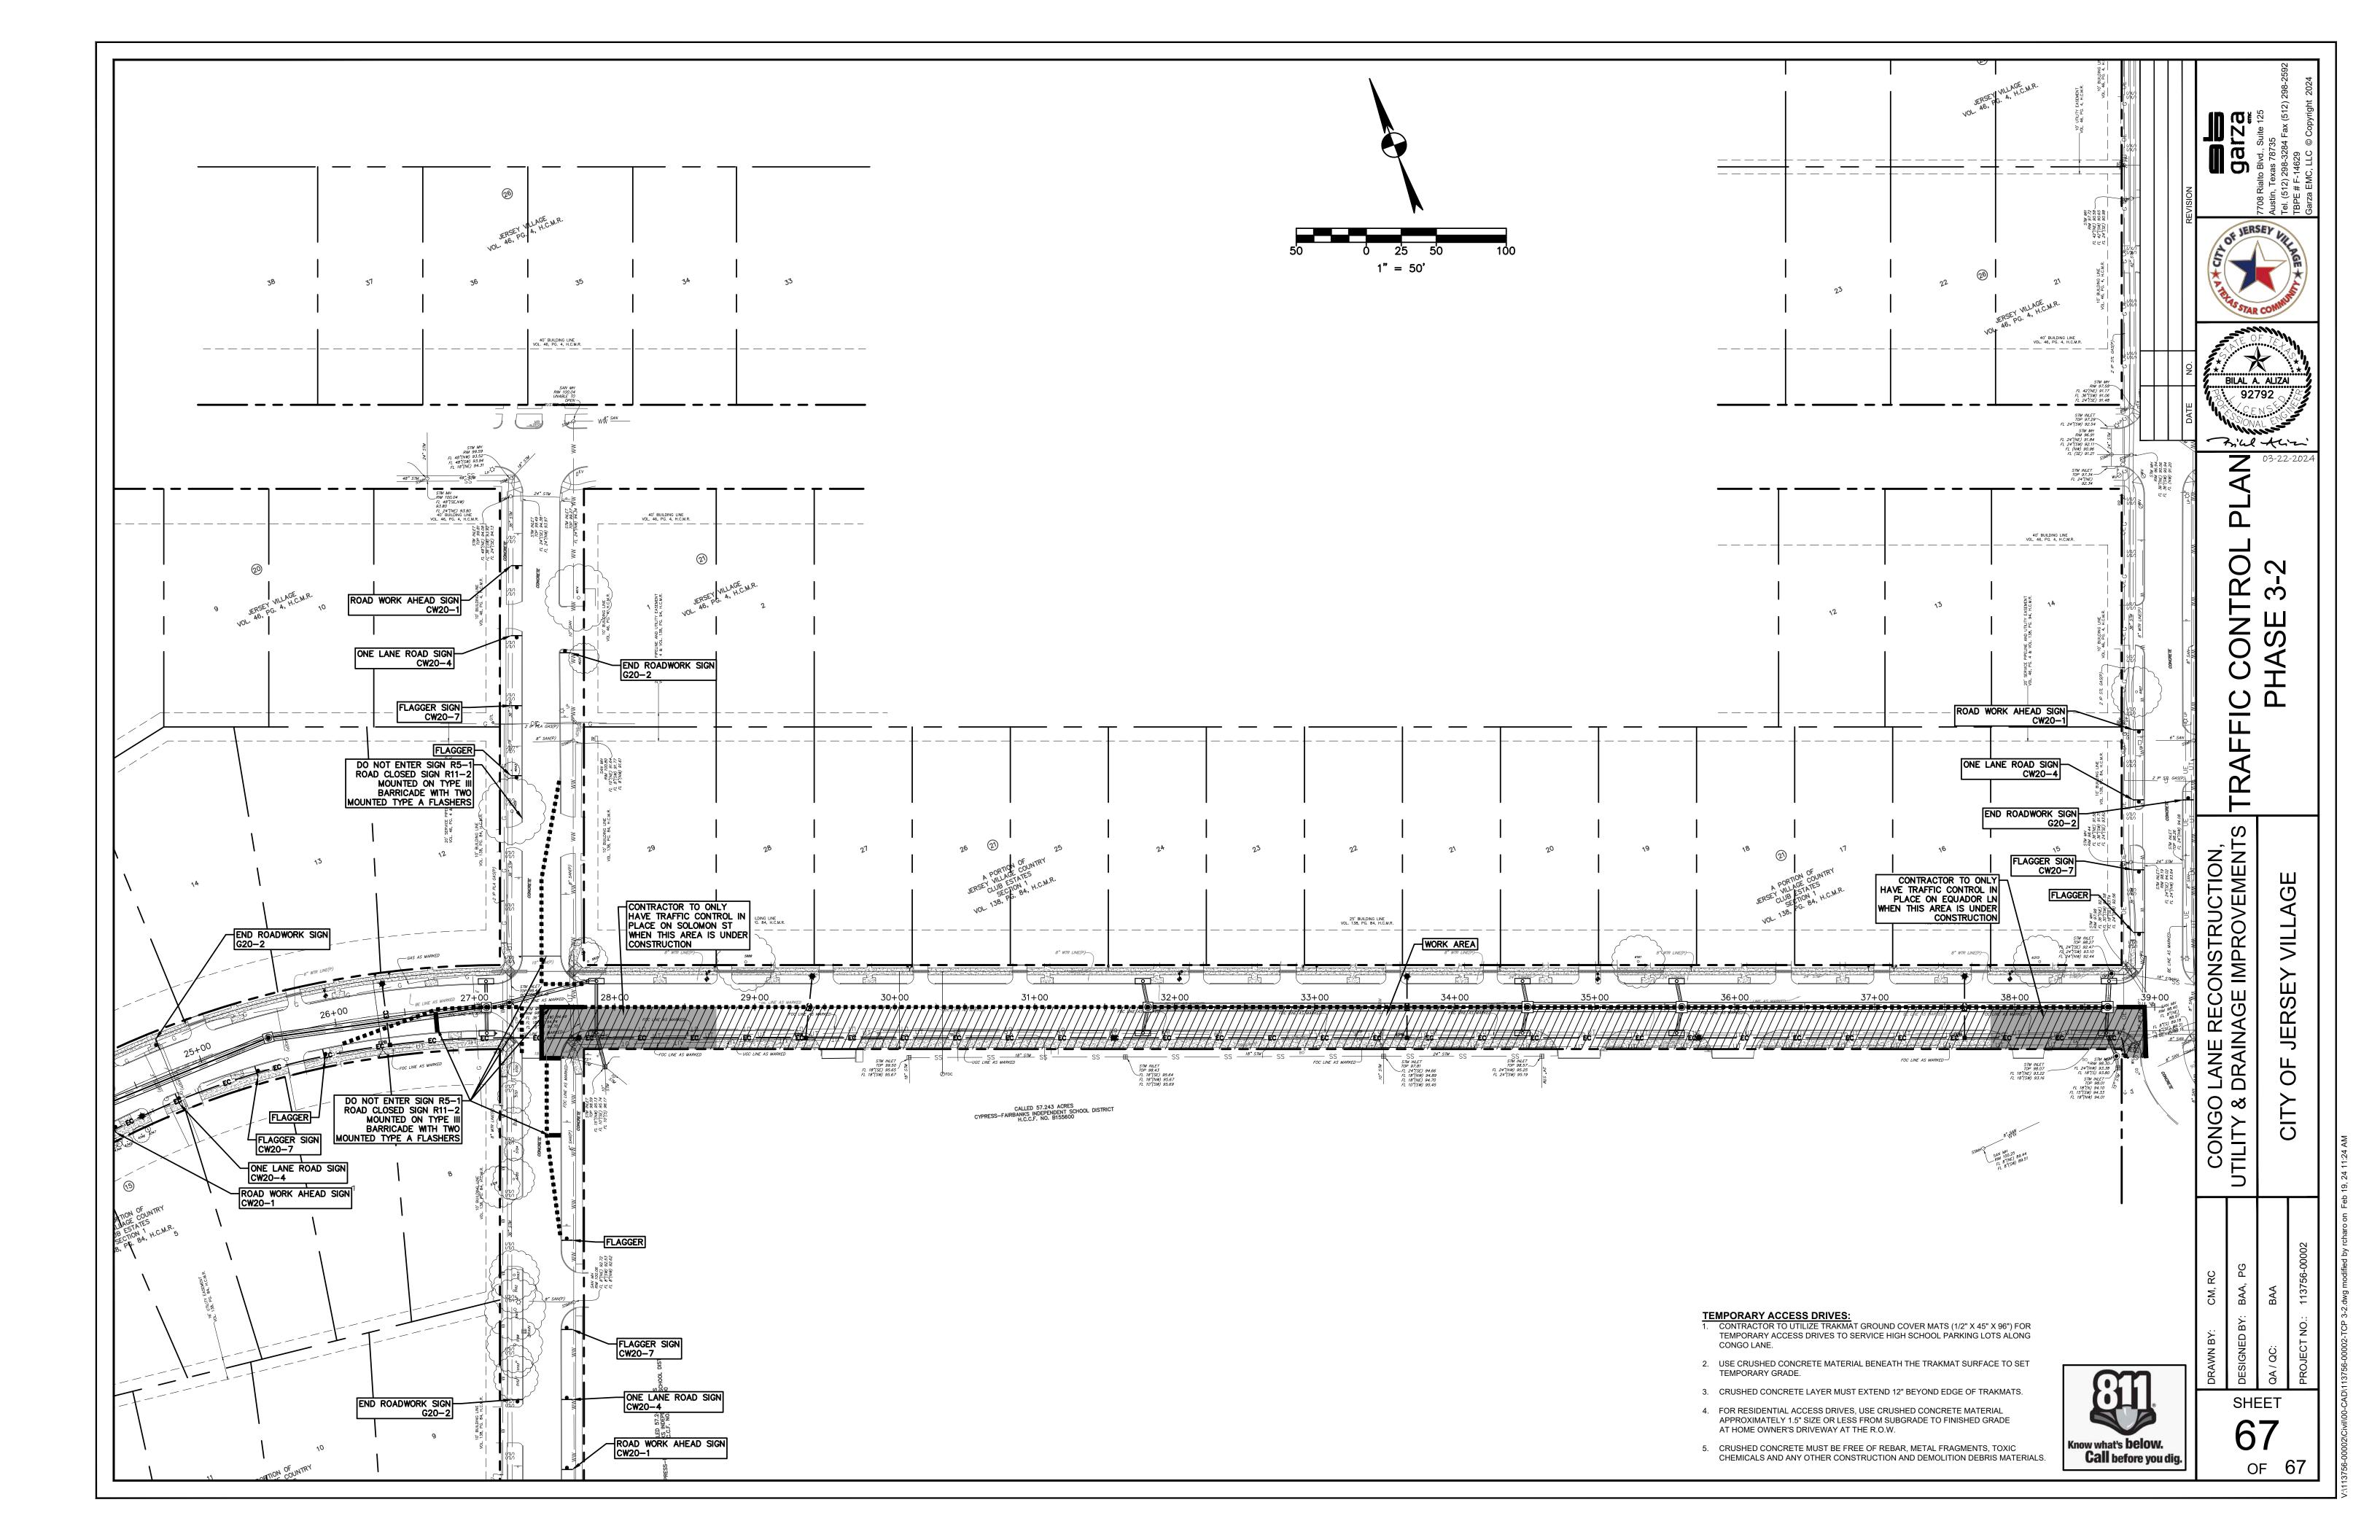

DRAWN BY: CM, RC

DESIGNED BY: BAA, PG

A QA / QC: BAA

PROJECT NO.: 113756-00002

OF 67

JERSEY

\*

BILAL A. ALIZAI

, 92792 <sub><</sub>

mill Alin

C

O N

LANE RECONSTRUCTION DRAINAGE IMPROVEM

CONGO I

VILLAGE

JERSEY