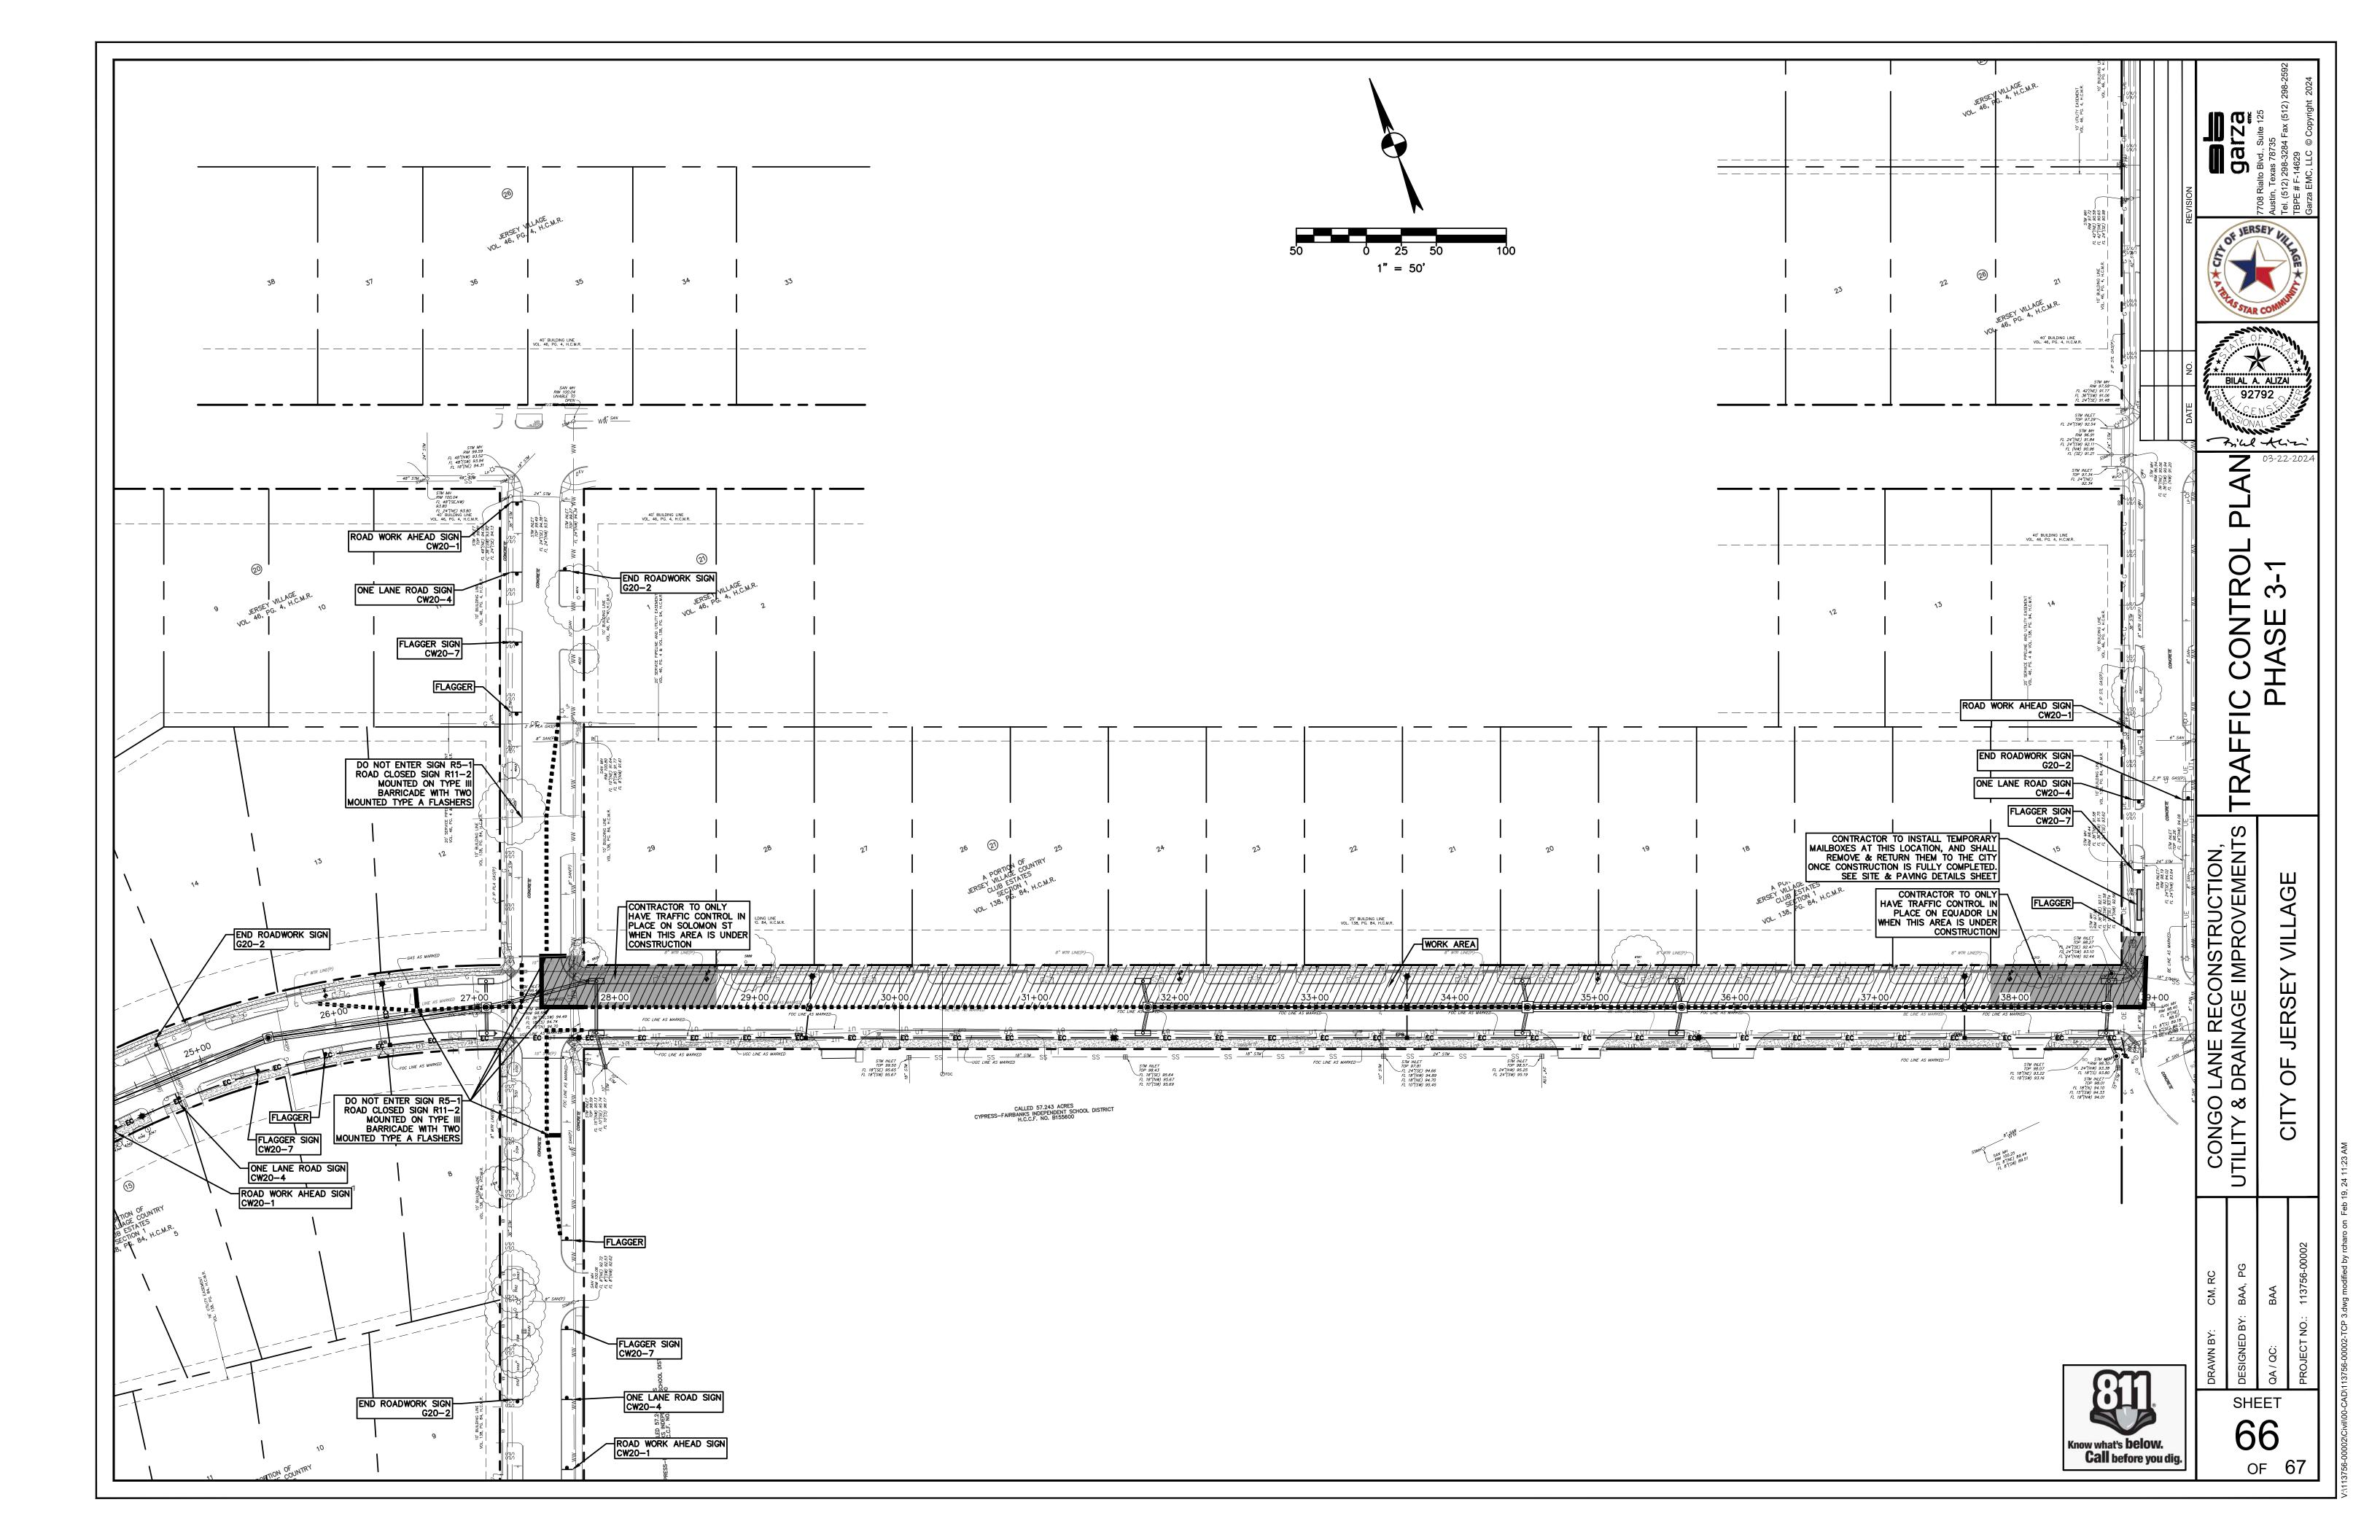

DRAWN BY: CM, RC

DESIGNED BY: BAA, PG

A QA / QC: BAA

PROJECT NO.: 113756-00002

OF 67

JERSEY

\*

BILAL A. ALIZAI

, 92792 <sub><</sub>

mill Alin

C

O N

LANE RECONSTRUCTION DRAINAGE IMPROVEM

CONGO I

VILLAGE

JERSEY