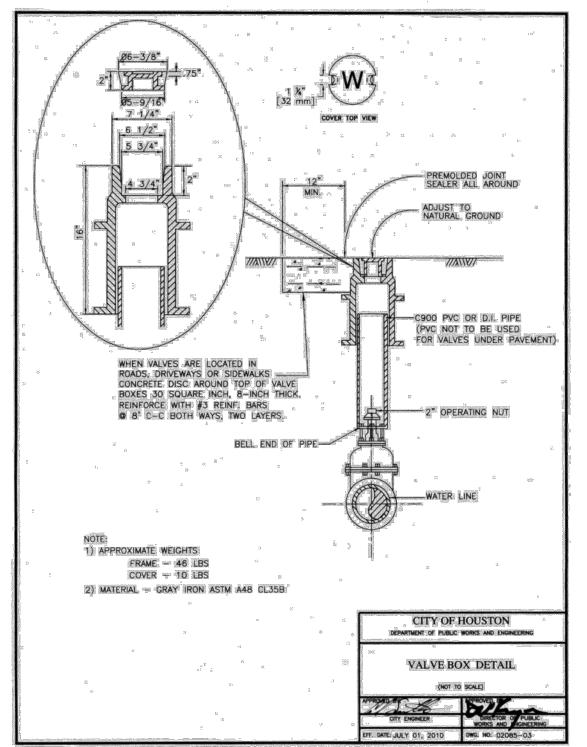

DRAWN BY: CM, RC

DESIGNED BY: BAA, PG

A QA / QC: BAA

PROJECT NO.: 113756-00002

OF 67

JERSEY

\*

BILAL A. ALIZAI

, 92792 <sub><</sub>

mill Alin

C

O N

LANE RECONSTRUCTION DRAINAGE IMPROVEM

CONGO I

VILLAGE

JERSEY

ОЕ





































PROPOSED WATER SERVICES LEADING FROM WATER MAIN TO LOTS.

WATER LINE ABANDONMENT DETAIL

(NOT TO SCALE)



Know what's **below.** Call before you dig.

OF 67

AGE

NILL,

JERSE

 $\overline{\mathsf{O}}$ 

**○** ∞

BILAL A. ALIZAI

× 92792 ¿

mill Alia



of 67











## **PLAN LEGEND**

| EXISTING                 | PROPOSED | DESCRIPTION                                                                                     |
|--------------------------|----------|-------------------------------------------------------------------------------------------------|
| LP C                     | *        | PROPERTY LINE / R.O.W. LINE<br>LIGHT POLE<br>POWER POLE<br>DOWN GUY                             |
| <i>TB</i>                |          | TELEPHONE BOX