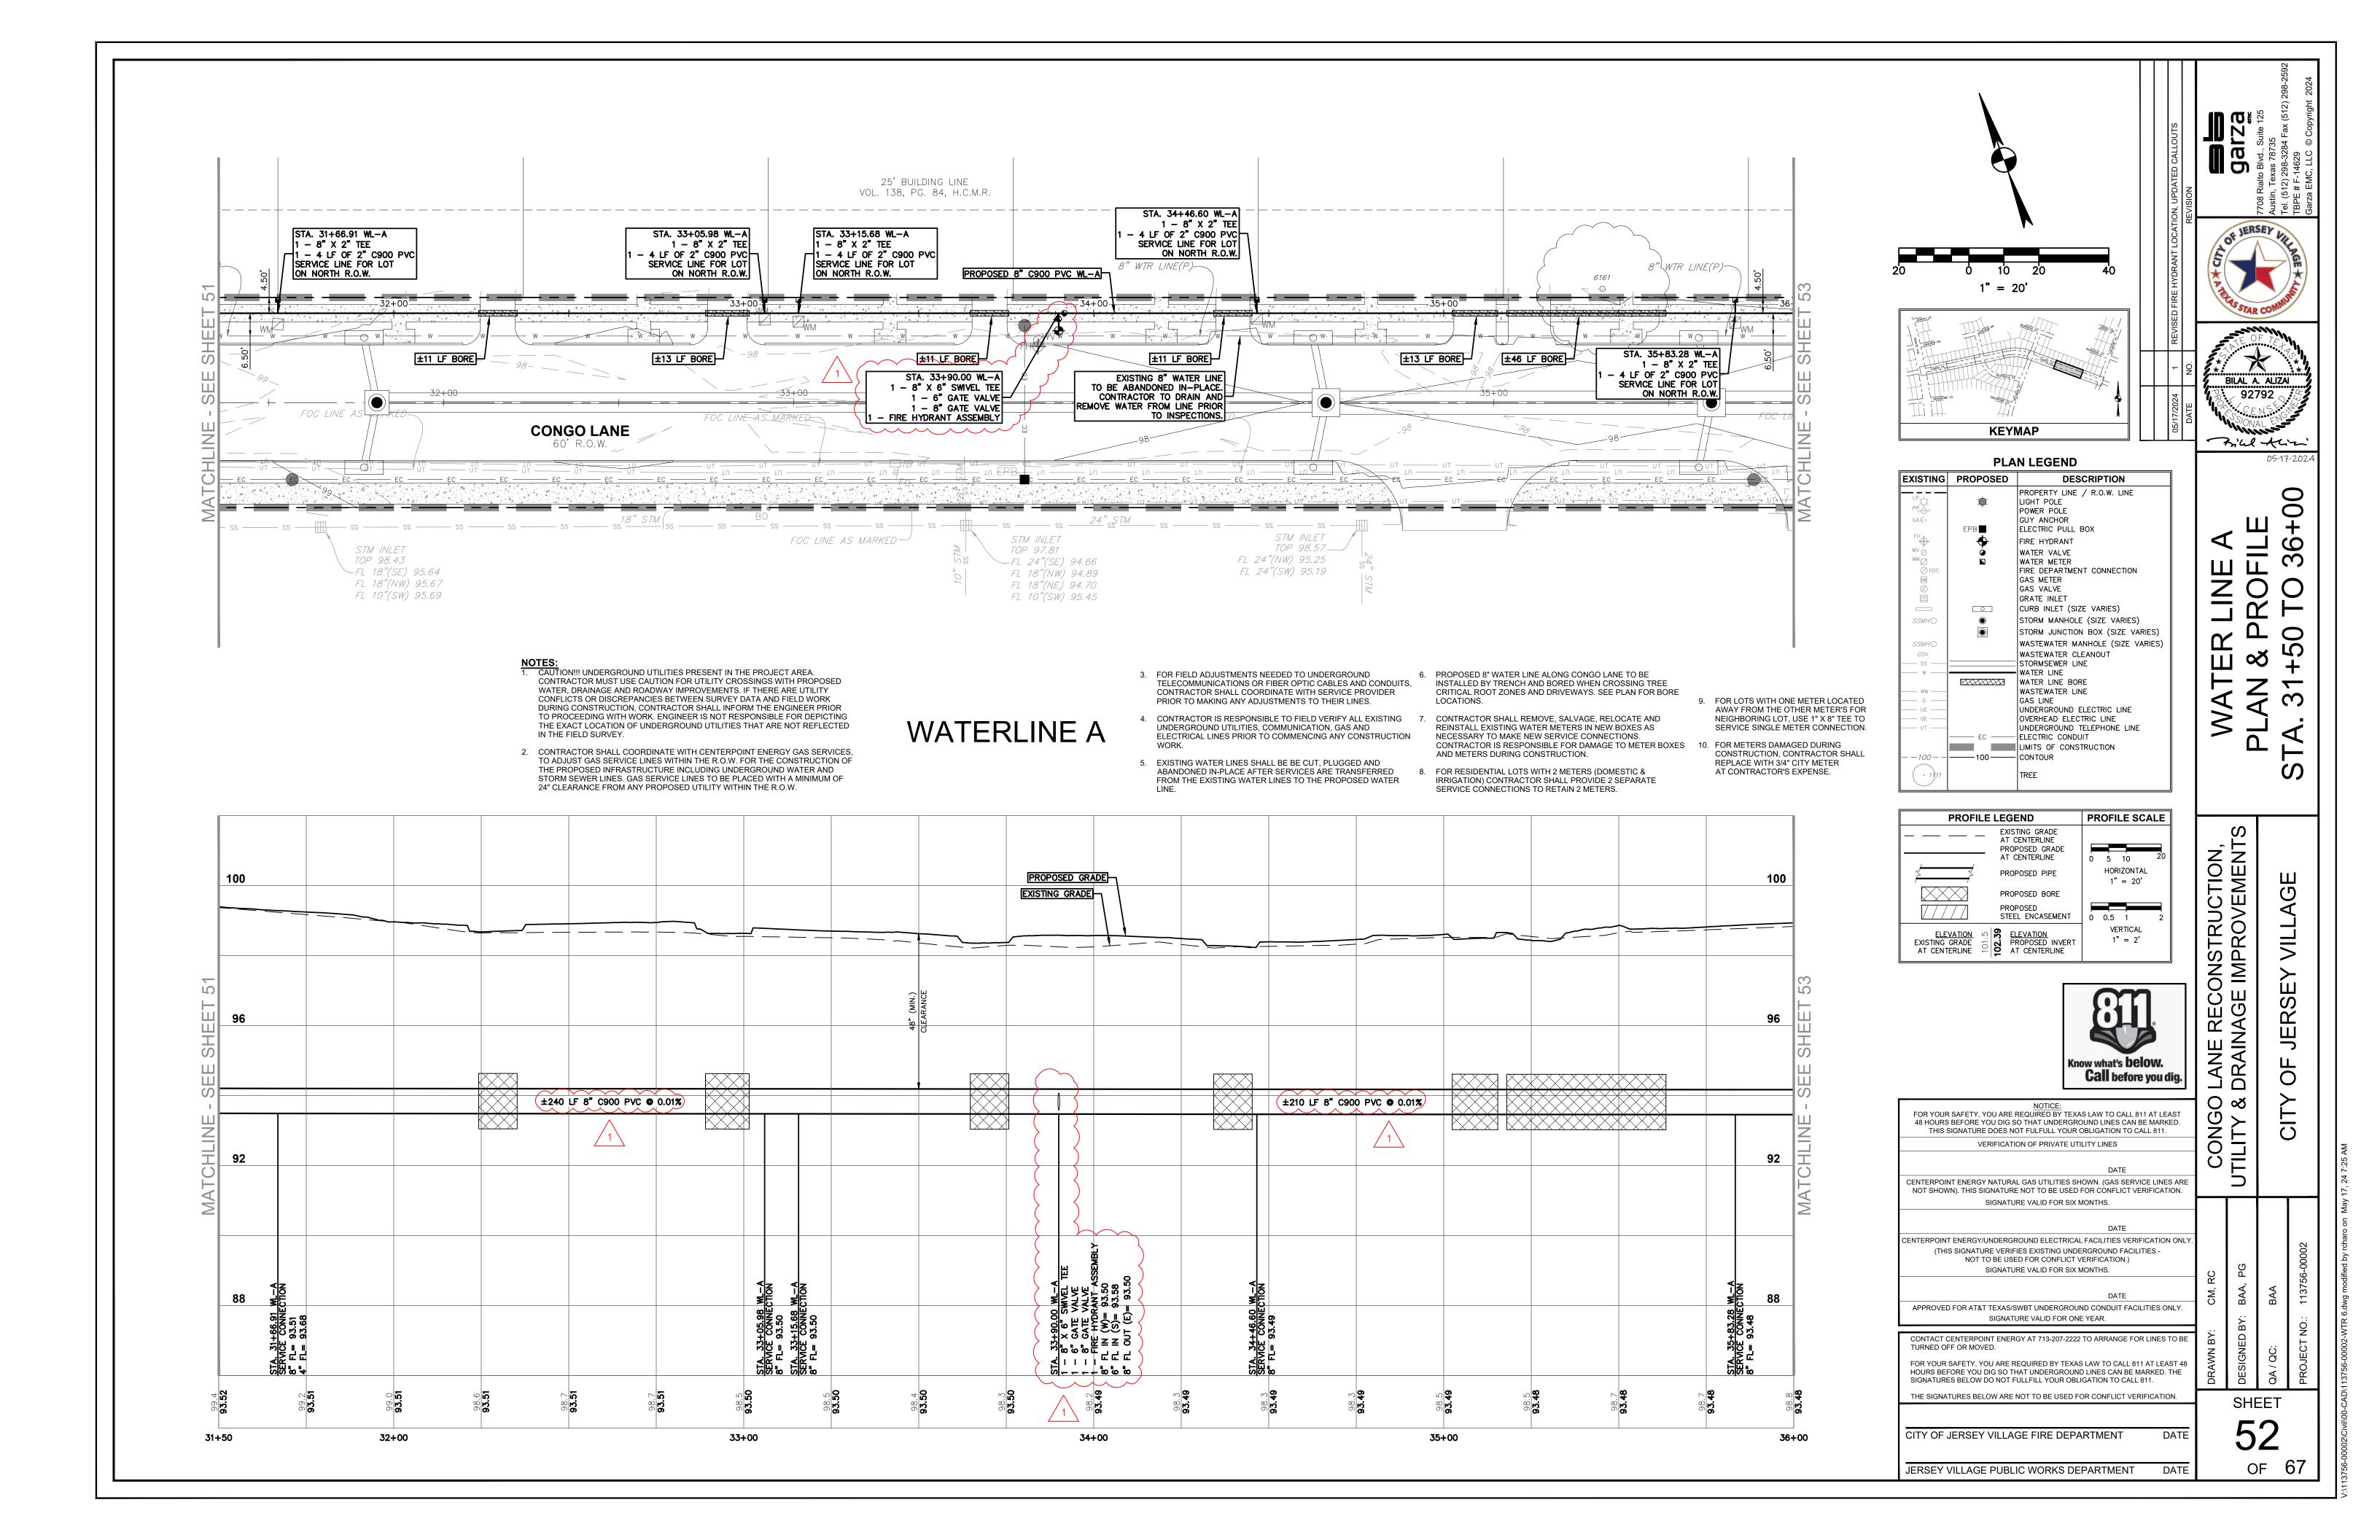

## **PLAN LEGEND**

| EXISTING                 | PROPOSED | DESCRIPTION                                                                                     |
|--------------------------|----------|-------------------------------------------------------------------------------------------------|
| LP C                     | *        | PROPERTY LINE / R.O.W. LINE<br>LIGHT POLE<br>POWER POLE<br>DOWN GUY                             |
| <i>TB</i>                |          | TELEPHONE BOX                                                                                   |
| FO d<br>UCSd<br>BO<br>SO | ЕРВ■     | TELEPHONE VAULT FIBER OPTIC SIGN UNDERGROUND CABLE SIGN BOLLARD STUB OUT ELECTRIC PULL BOX SIGN |
| FH                       | <u>~</u> | FIRE HYDRANT                                                                                    |
| WV O WM O FDC            |          | WATER VALVE WATER METER FIRE DEPARTMENT CONNECTION GAS METER GAS VALVE GRATE INLET              |
|                          |          | CURB INLET (SIZE VARIES)                                                                        |
| SSMHO                    | •        | STORM MANHOLE (SIZE VARIES)                                                                     |
|                          |          | STORM JUNCTION BOX (SIZE VARIES)                                                                |
| SSMHO                    |          | WASTEWATER MANHOLE (SIZE VARIES)                                                                |
| CO°                      |          | WASTEWATER CLEANOUT                                                                             |
| —— ss ——                 |          | STORMSEWER LINE                                                                                 |
| w                        |          | WATER LINE                                                                                      |
| —— WW ———                |          | WASTEWATER LINE GAS LINE                                                                        |
| UE                       |          | UNDERGROUND ELECTRIC LINE                                                                       |
| —— OE ——                 |          | OVERHEAD ELECTRIC LINE                                                                          |
| —— UT ——                 |          | UNDERGROUND TELEPHONE LINE                                                                      |
|                          | EC -     | ELECTRIC CONDUIT WATER LINE BORE CURB CONCRETE SIDEWALK                                         |
|                          |          | LIMITS OF CONSTRUCTION                                                                          |
| 1711                     |          | TREE                                                                                            |